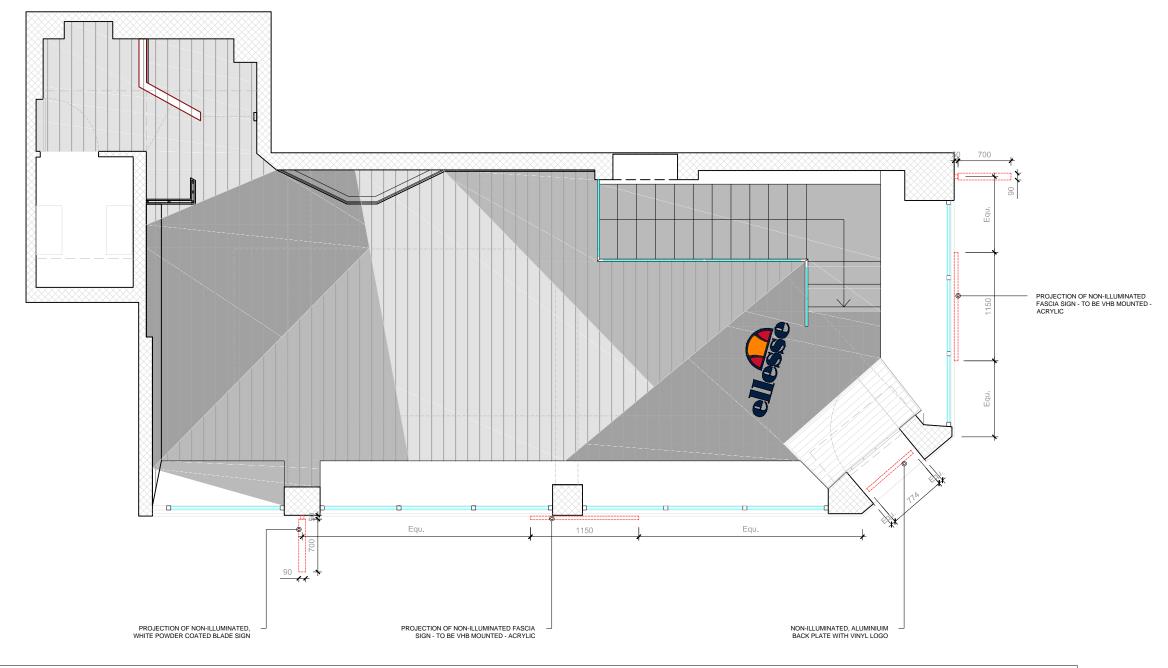

GROUND FLOOR - LOCATION OF LOGOS

SCALE 1:50

| D | 0 | v | 7.4 | 0  | 0 | 9 |
|---|---|---|-----|----|---|---|
| D | U | Λ | U   | ای | U | _ |

2 LION YARD CLAPHAM NORTH LONDON UK

+44 (0) 207 622 8556

| CLIENT:          | PROJECT NUMBER/ ADDRESS:                                         | INFORMATION                                                                                     | SITE LOCATION: | STATUS:               | DATE:      | DESCRIPTION:               | BY: | DRAWING NUMBER   SCALE @ A3: |
|------------------|------------------------------------------------------------------|-------------------------------------------------------------------------------------------------|----------------|-----------------------|------------|----------------------------|-----|------------------------------|
| elle <b>ss</b> e | PROJECT 468 (2017)<br>NEAL STREET<br>COVENT GARDEN               | -ALL DIMENSIONS TO BE VERIFIED BY THE CONTRACTOR ON SITE                                        |                | ISSUE FOR INFORMATION | 25/08/2017 | GROUND FLOOR GA - OPTION 1 | LT  | Λ2 Ω 1:50                    |
|                  |                                                                  |                                                                                                 |                | ISSUE FOR INFORMATION | 31/08/2017 | Rev 'a'                    | LT  | 7 A2.U                       |
|                  |                                                                  | -ALL RIGHTS RESERVED. NO PRODUCTION OR TRANSMISSION OF<br>THE DRAWING IS PERMITTED WITH CONSENT |                | ISSUE FOR INFORMATION | 20/10/2017 | Rev 'b'                    | LT  | DRAWING TITLE:               |
|                  |                                                                  |                                                                                                 |                |                       |            |                            |     | DRAWING TITLE.               |
|                  | NOTES:                                                           | -ALL DIMENSIONS IN MILLIMETERS                                                                  |                |                       |            |                            |     |                              |
|                  | CONSTRUCTION DRAWINGS ARE SUBJECT TO CHANGE AFTER UNIT STRIP OUT | -ANY DISCREPANCIES TO BE REPORTED TO THE PROJECT MANAGER IMMEDIATELY                            |                |                       |            |                            |     | GROUND FLOOR -               |
|                  |                                                                  |                                                                                                 |                |                       |            |                            |     | LOCATION OF LOGOS            |
|                  |                                                                  | -DO NOT SCALE FROM DRAWING                                                                      |                |                       |            |                            |     | ]                            |
|                  |                                                                  |                                                                                                 |                |                       |            |                            |     |                              |