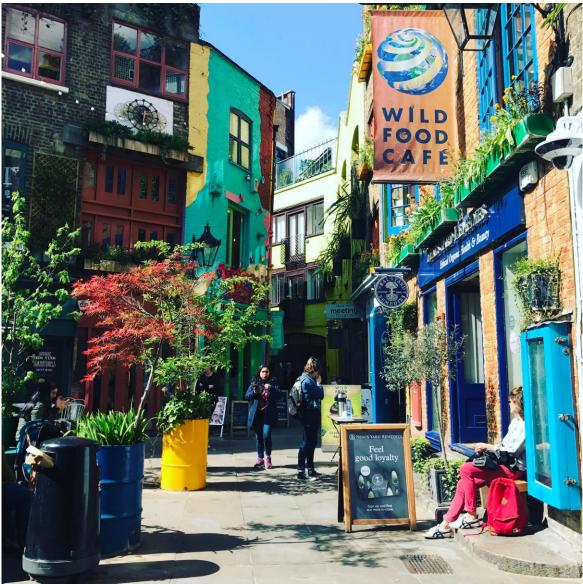

## Architectural Style

There is a diversity of styles in the area which, in our opinion, enriches rather than detracts from the overall visual impact of WC2H. This is especially noticeable on Neal St and famously colourful in nearby Neal yard.

(Image 4) Neal Yard

**FASCIA SIGNAGE** 

**BLADE SIGN** 

(Image 5) Proposed Shop front