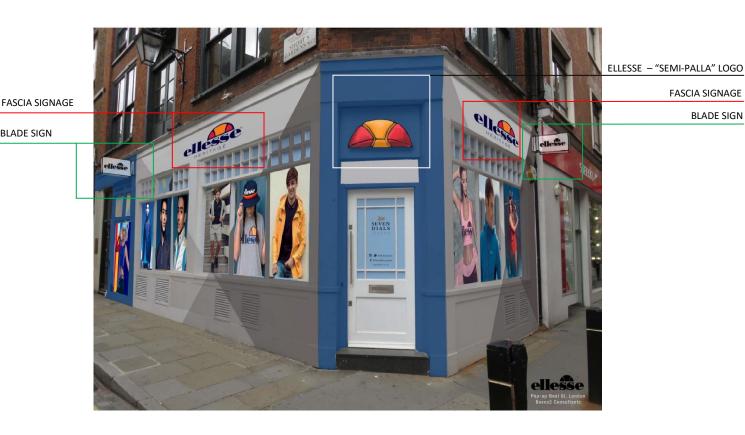

(Image 4) Neal Yard

**FASCIA SIGNAGE** 

**BLADE SIGN** 

(Image 5) Proposed Shop front

## The Proposal

**BLADE SIGN** 

The proposal involves the installation of the below signage advertisement:

2No. Fascia Signage - VHB mounted Ellesse Heritage - 15 mm Acrylic - Non- Illuminated logo.

Brand Heritage logo to be Pantone 282C - Pantone 186C - Pantone 151C on colour ELGIN (MYLANDS) painted fascia.

They will be located at 3126 mm affl. to base the of sign (H= 562 mm W =1150 mm, max D = 15 mm)

2No. Blade Signage - White powder coated metal - non-Illuminated logo.

They will be located at 3156 mm affl. to the base of sign (H=450 mm W = 750 mm, D=90 mm)

1No. Non Illuminated, spray painted - Ellesse "semi-palla" logo

2.5mm thick aluminium face cut pan sprayed blue with vinyl logo. Pantone 282C - Pantone 186C - Pantone 151C - 2700 mm affl. (H= 415 mm W = 775 mm, D = 50 mm)

Image 5) Proposed Ellesse logo on Fascia

Image 6) Proposed Ellesse "semi-palla" logo

Image 7) Ellesse Heritage logo colours