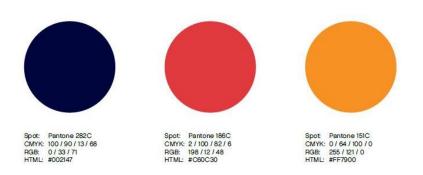

## The Proposal

**BLADE SIGN** 

The proposal involves the installation of the below signage advertisement:

2No. Fascia Signage - VHB mounted Ellesse Heritage - 15 mm Acrylic - Non- Illuminated logo.

Brand Heritage logo to be Pantone 282C - Pantone 186C - Pantone 151C on colour ELGIN (MYLANDS) painted fascia.

1No. Non Illuminated, spray painted - Ellesse "semi-palla" logo

2.5mm thick aluminium face cut pan sprayed blue with vinyl logo. Pantone 282C - Pantone 186C - Pantone 151C - 2700 mm affl. (H= 415 mm W = 775 mm, D = 50 mm)

Image 5) Proposed Ellesse logo on Fascia

Image 6) Proposed Ellesse "semi-palla" logo

Image 7) Ellesse Heritage logo colours