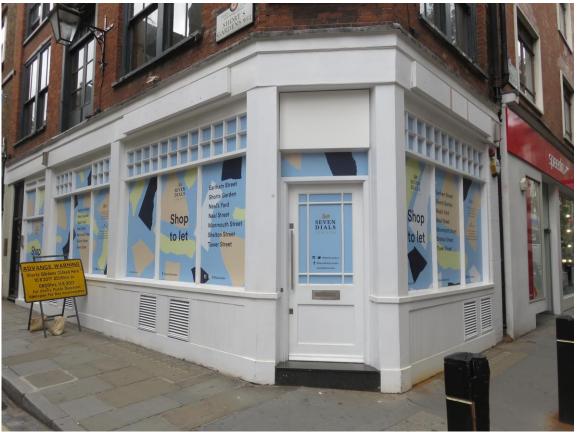

## **Design and Access Statement**

39 Neal Street, WC2H 9QG London, UK - Ellesse Pop Up Store

(Image 1) Existing Shop front at the corner of Neal Street and Short's Gardens, Covent Garden

## Site Location and Surrounding Area

The site is located in the conservation area of Convent Garden within Camden, at the corner of Neal Street and Short's Gardens. Although Neal Street has listed building, No.39 is not regarded as a listed building. The unit consists in ground floor and basement assigned for commercial use.