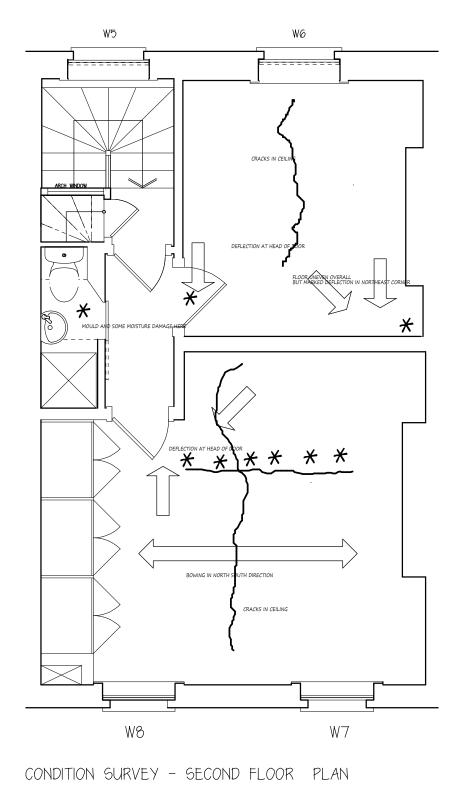

## SUMMARY

MODERN LININGS PREVENTED DETAILED INSPECTION

STAIRCASES ORIGINAL - DECORATION OF SPINDLES GOOD - CARPET POOR UNABLE TO SEE CONDITION OF TREADS ARCH WINDOW OVER ATTIC STAIRS BLOCKED GLASS IN FRAME BUT COVERED OVER REAR ROOM - DOOR D6 ORIGINAL BUT DEFLECTED - ARCHITRAVE COMPROMISED PRONOUNCED DEFLECTION OF FLOOR TOWARDS NORTHEAST CORNER - REST OF FLOOR UNEVEN CRACKS TO CEILING WEST TO EAST

FRONT ROOM

DEFLECTION OVER DOOR - CEILING DEFLECTS NORTH TO SOUTH DIPPING IN CENTRE OF ROOM

| Bridget Shep                                                                   | pard A    | Architect                                            |
|--------------------------------------------------------------------------------|-----------|------------------------------------------------------|
| T: +44 (0)20 8498 0211<br>W: bridgetsheppard.com<br>E: bridget.sheppard@btinte | ernet.com | 1A Bramley Close<br>Woodford Green<br>Essex. IG8 7PL |
| CLIENT<br>Venoru Ltd.                                                          |           |                                                      |
| PROJECT<br>49 Marchmont S                                                      | treet, W  | CIN 1AP                                              |
| DRAWING                                                                        | /EV       |                                                      |
| second floor plan                                                              | /[]       |                                                      |
| DRG. No                                                                        |           | REVISION                                             |
| 29                                                                             |           | -                                                    |
| SCALE                                                                          | DATE      |                                                      |