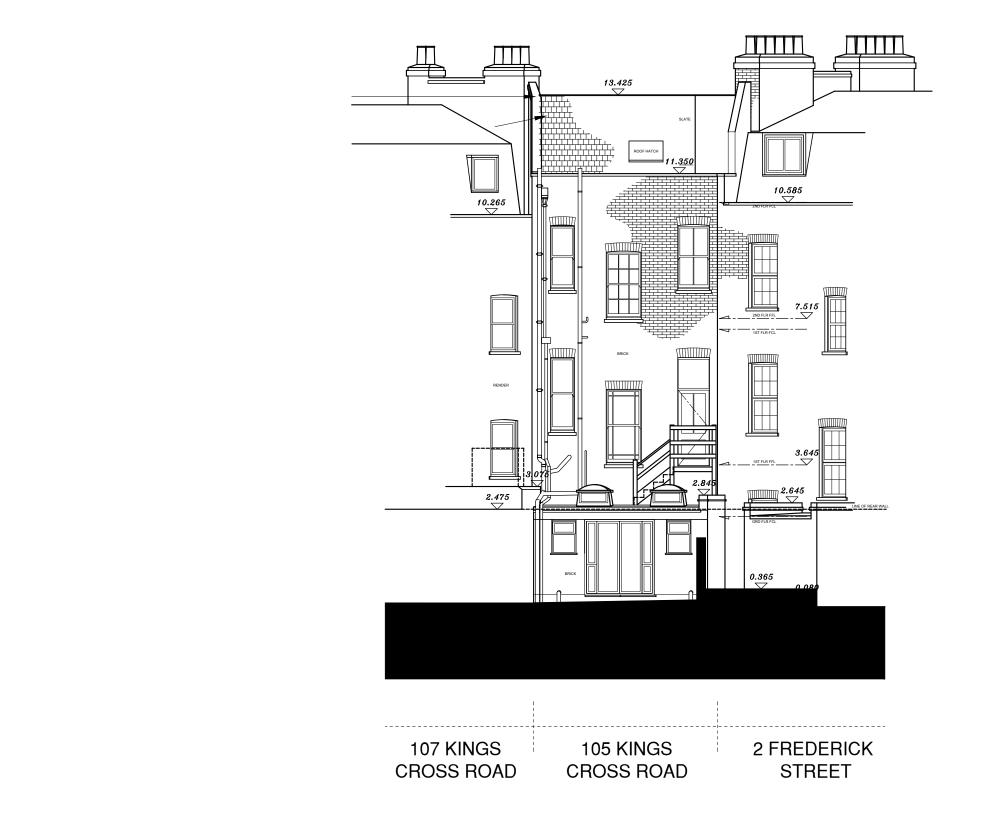

| Architects + Urban Designer<br>Bickel's Yard<br>151B Bermondsey Street<br>London SE1 3UW<br>TEL: (0)203 117 0120<br>FAX: (0)203 117 0122<br>E-mail:<br>milan@mb-architects.co.uk | PROJECT: PROPOSED RESIDENTIAL DEVELOPMENT<br>Carpenters Arms, 105 Kings Cross Rd<br>LONDON - WC1X 9LR |              |                  |
|----------------------------------------------------------------------------------------------------------------------------------------------------------------------------------|-------------------------------------------------------------------------------------------------------|--------------|------------------|
|                                                                                                                                                                                  | CLIENT:                                                                                               | MENDOZA LTD  |                  |
|                                                                                                                                                                                  | DWG TITLE: Existing Rear Elevation (as built 2017)                                                    |              |                  |
|                                                                                                                                                                                  | DWG NO:                                                                                               | AB 834 / 207 | DATE: 01.12.2017 |
|                                                                                                                                                                                  | SCALE:                                                                                                | 1:100 @ A3   | DRAWN BY:        |
|                                                                                                                                                                                  |                                                                                                       |              |                  |