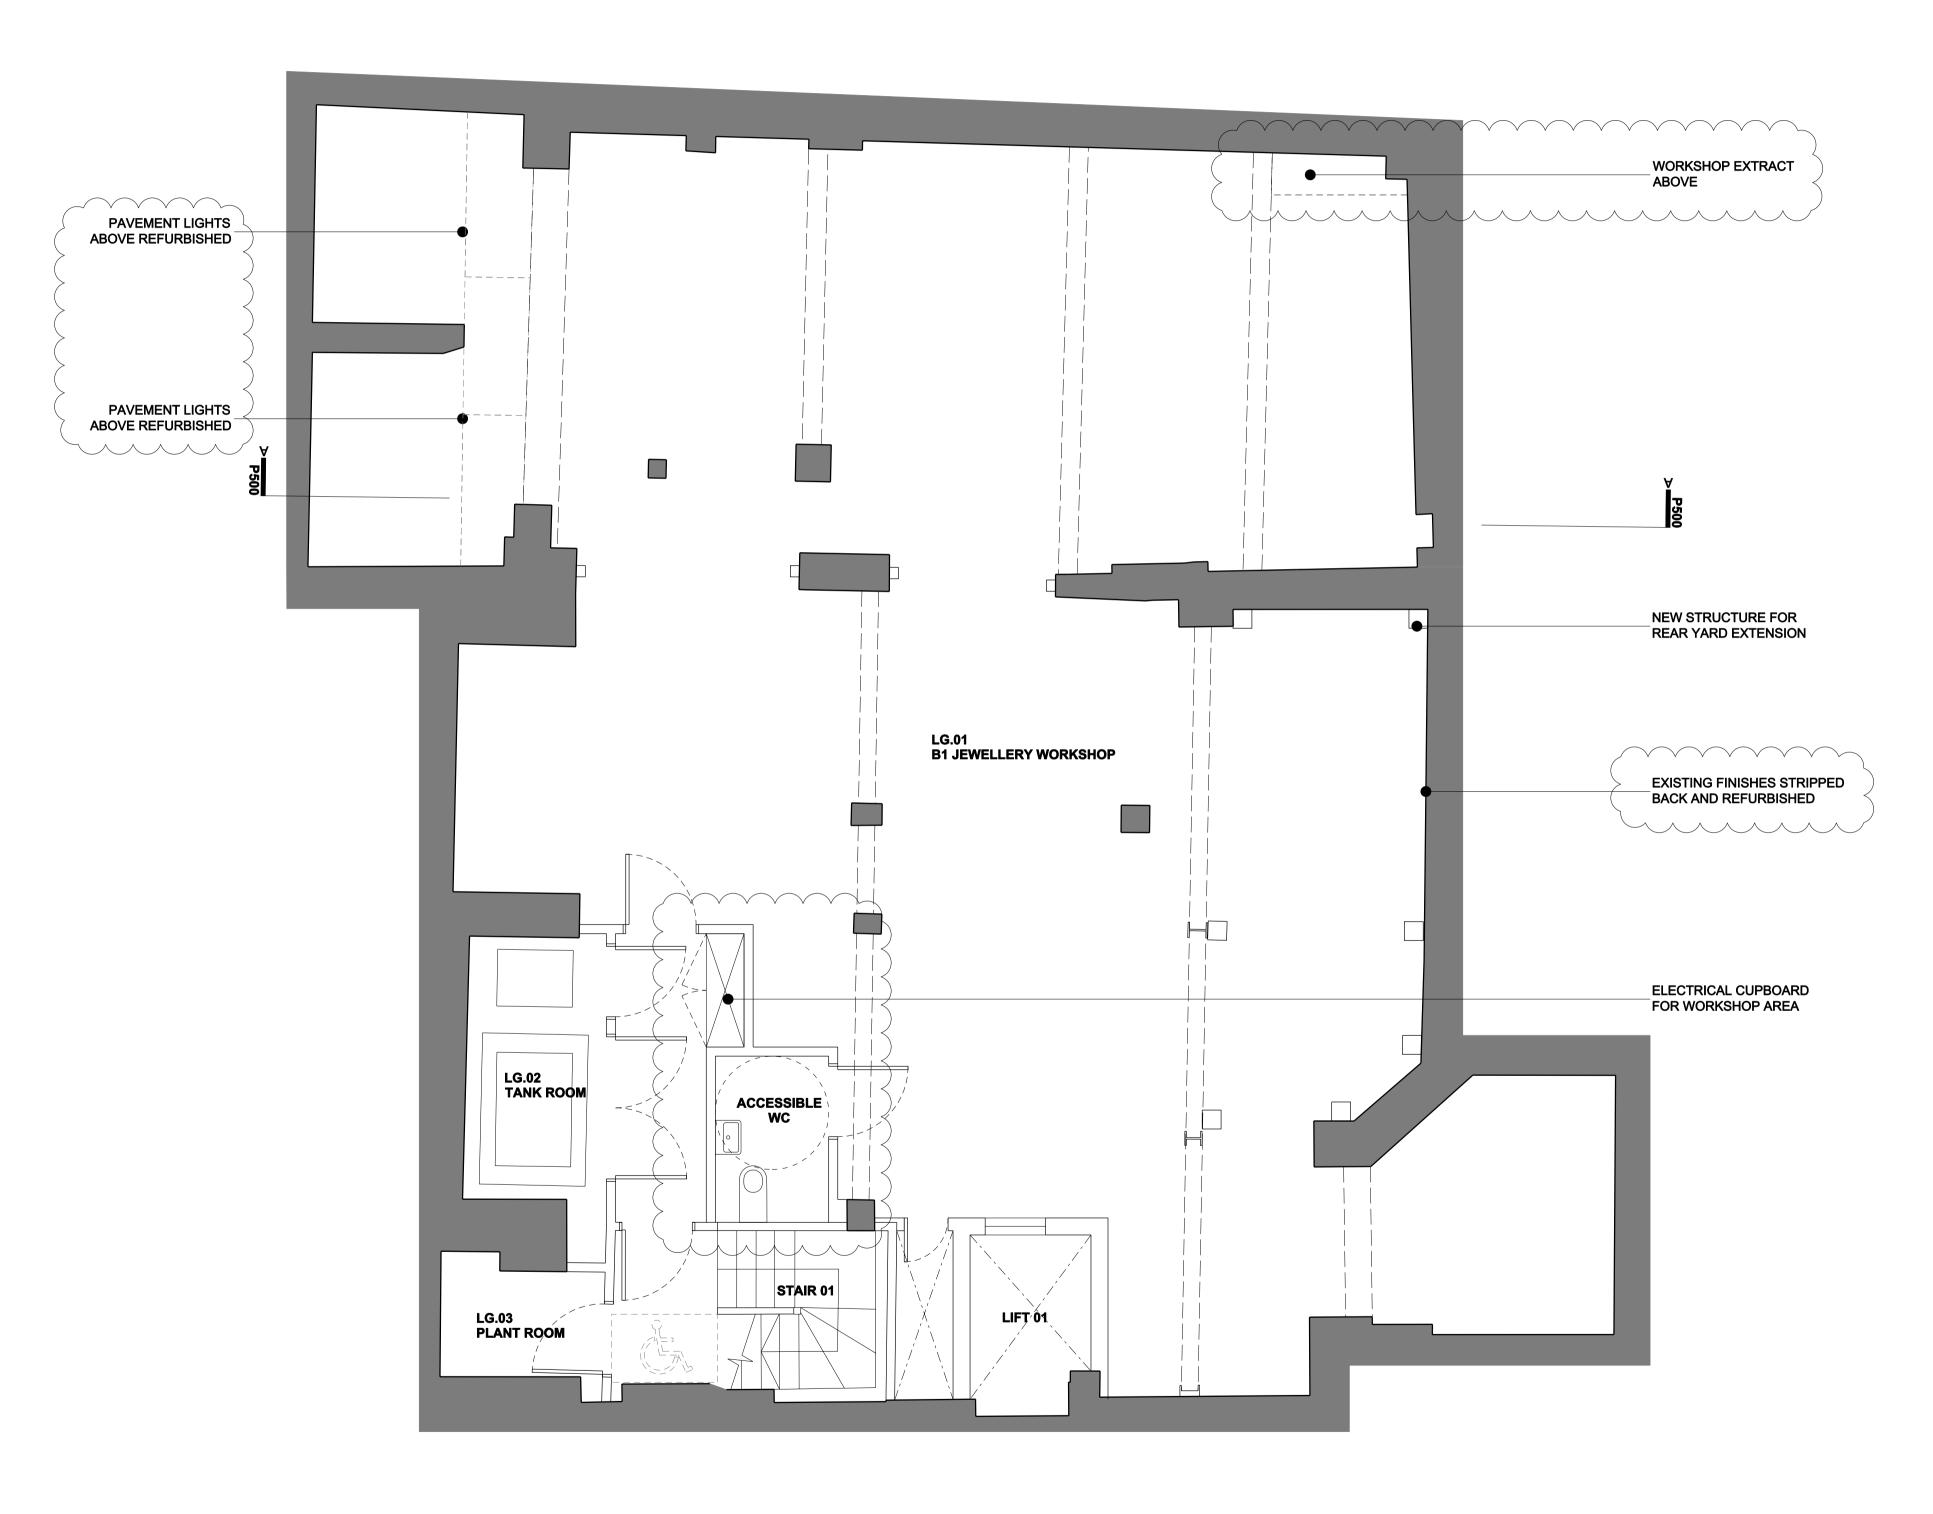

| <ol> <li>2. THIS DRAWING IS TO B</li> <li>3. THIS DRAWING IS TO B</li> <li>4. DO NOT SCALE FROM T</li> <li>5. REPORT ANY ERRORS,</li> <li>6. WHEN THIS DRAWINGS</li> <li>6. WHEN THIS DRAWINGS FOR V</li> <li>0. BEN ADAMS ARCHITEC</li> </ol> | CONTRADICTIONS, & OMISSIONS TO THE ARCH<br>IS ISSUED IN .DWG FORMAT IT IS AN UNCONTR<br>VHICH THEY ARE SOLEY RESPONSIBLE. IT IS B/ | 'S DRAWINGS<br>HITECT AS SOON AS POSSIBLE<br>ROLLED VERSION ISSUED TO ENABLE THE RECIPIE<br>ASED ON BACKGROUND INFORMATION CURRENT A<br>ERATIONS OR ADDITIONS TO OR DISCREPANCIES A | AT TIME OF ISSUE. |
|------------------------------------------------------------------------------------------------------------------------------------------------------------------------------------------------------------------------------------------------|------------------------------------------------------------------------------------------------------------------------------------|-------------------------------------------------------------------------------------------------------------------------------------------------------------------------------------|-------------------|
| KEY:                                                                                                                                                                                                                                           | EXISTING RETAINED ELEMENT                                                                                                          | NEW FLOOR AREA                                                                                                                                                                      | N                 |
|                                                                                                                                                                                                                                                | NEW ELEMENT                                                                                                                        |                                                                                                                                                                                     | Ň                 |

|                                                                                                                             | 0 0.5m        | 2.5m 5m                          |  |  |
|-----------------------------------------------------------------------------------------------------------------------------|---------------|----------------------------------|--|--|
|                                                                                                                             | Scale Bar     |                                  |  |  |
|                                                                                                                             |               |                                  |  |  |
| Ben Adams Architects 🛛 🚽                                                                                                    | DRAWING NAME: | PROPOSED LOWER GROUND FLOOR PLAN |  |  |
| Third Floor T 020 7633 0000<br>99 Southwark Street benadamsarchitects.co.uk<br>London SE1 0JF info@benadamsarchitects.co.uk | PROJECT NAME: | 3-5 KIRBY STREET                 |  |  |
| JOB NO: <b>15-081</b>                                                                                                       |               |                                  |  |  |
| SCALE: 1:100 @ A3 1:50 @ A1                                                                                                 | DRAWING NO:   | P199/1                           |  |  |
| STAGE: PLANNING                                                                                                             |               |                                  |  |  |
|                                                                                                                             |               |                                  |  |  |