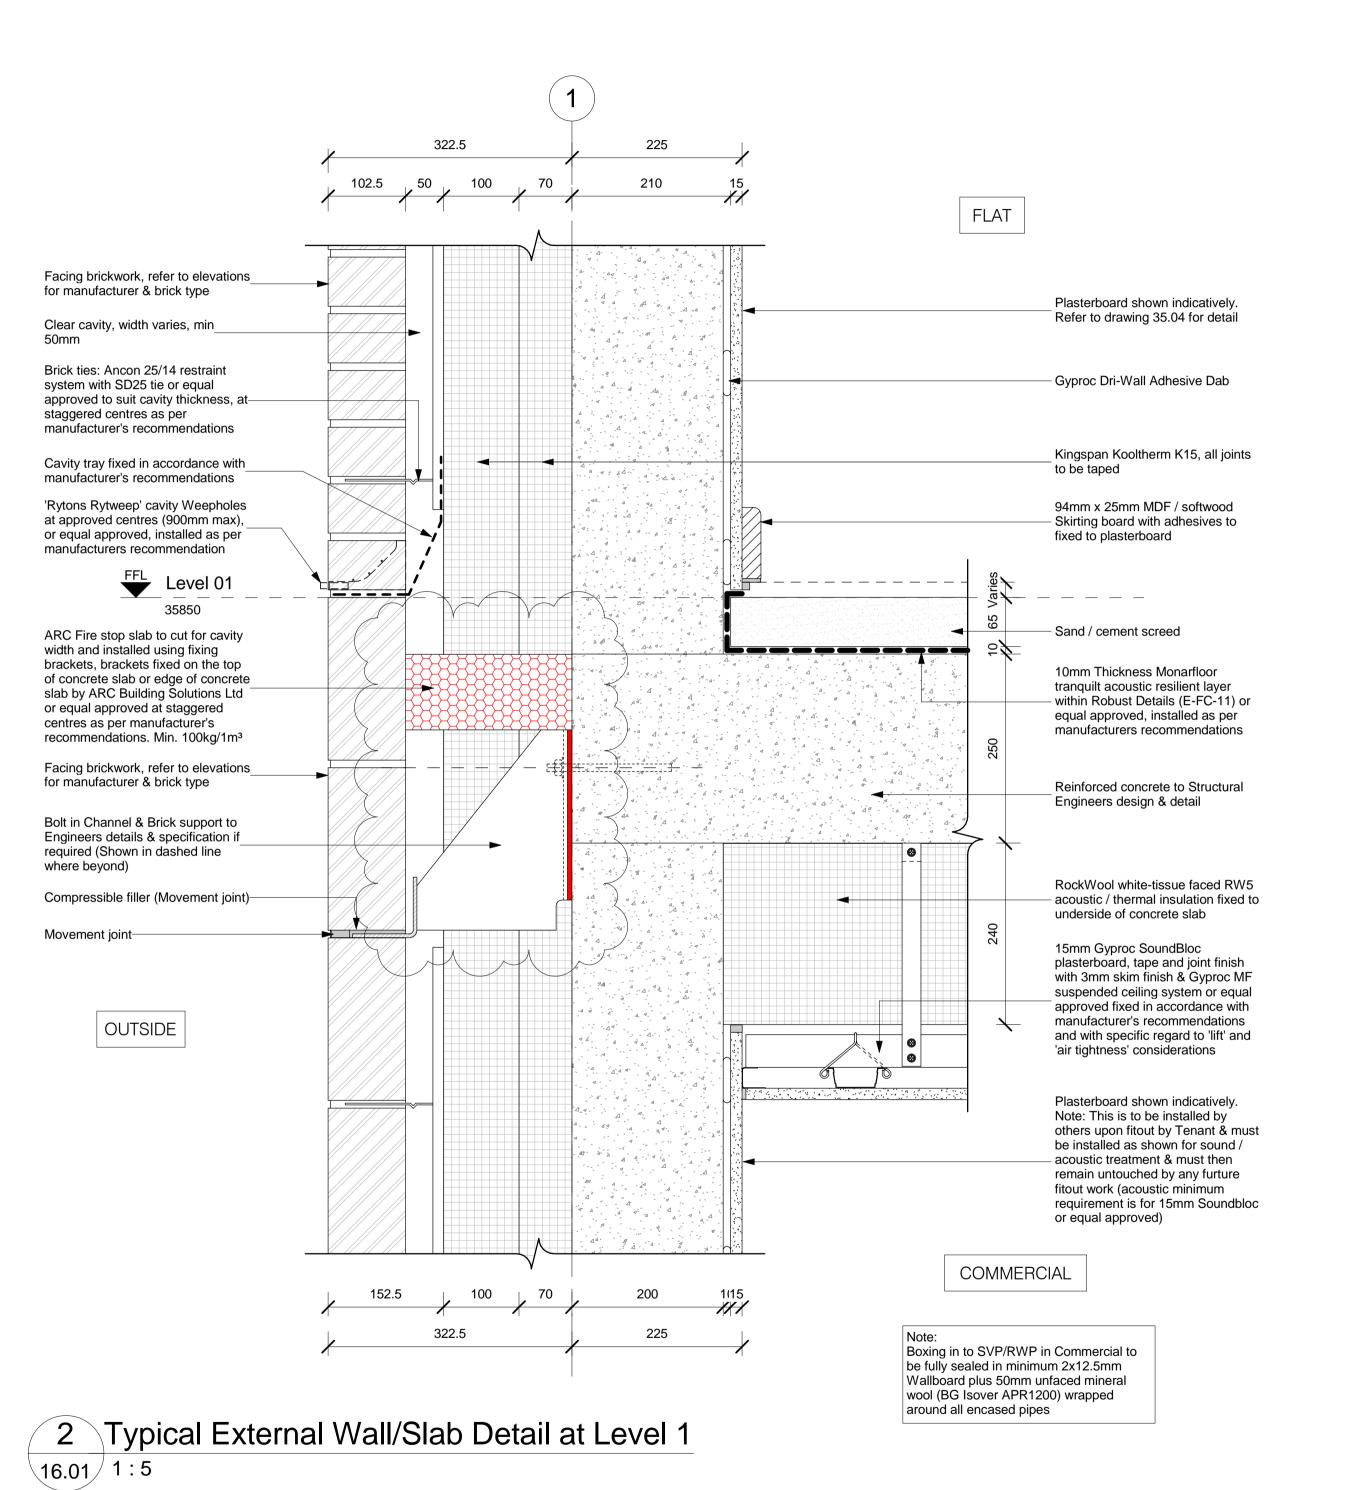

Typical External Wall/Slab Detail

All dimensions to be verified on site by Main Contractor before the start of any shop drawings or work whatsoever either on their own behalf or that of sub-

Report any discrepancies to the Contract Administrator at once. This drawing is to be read with all relevant Architect's and Engineer's drawings