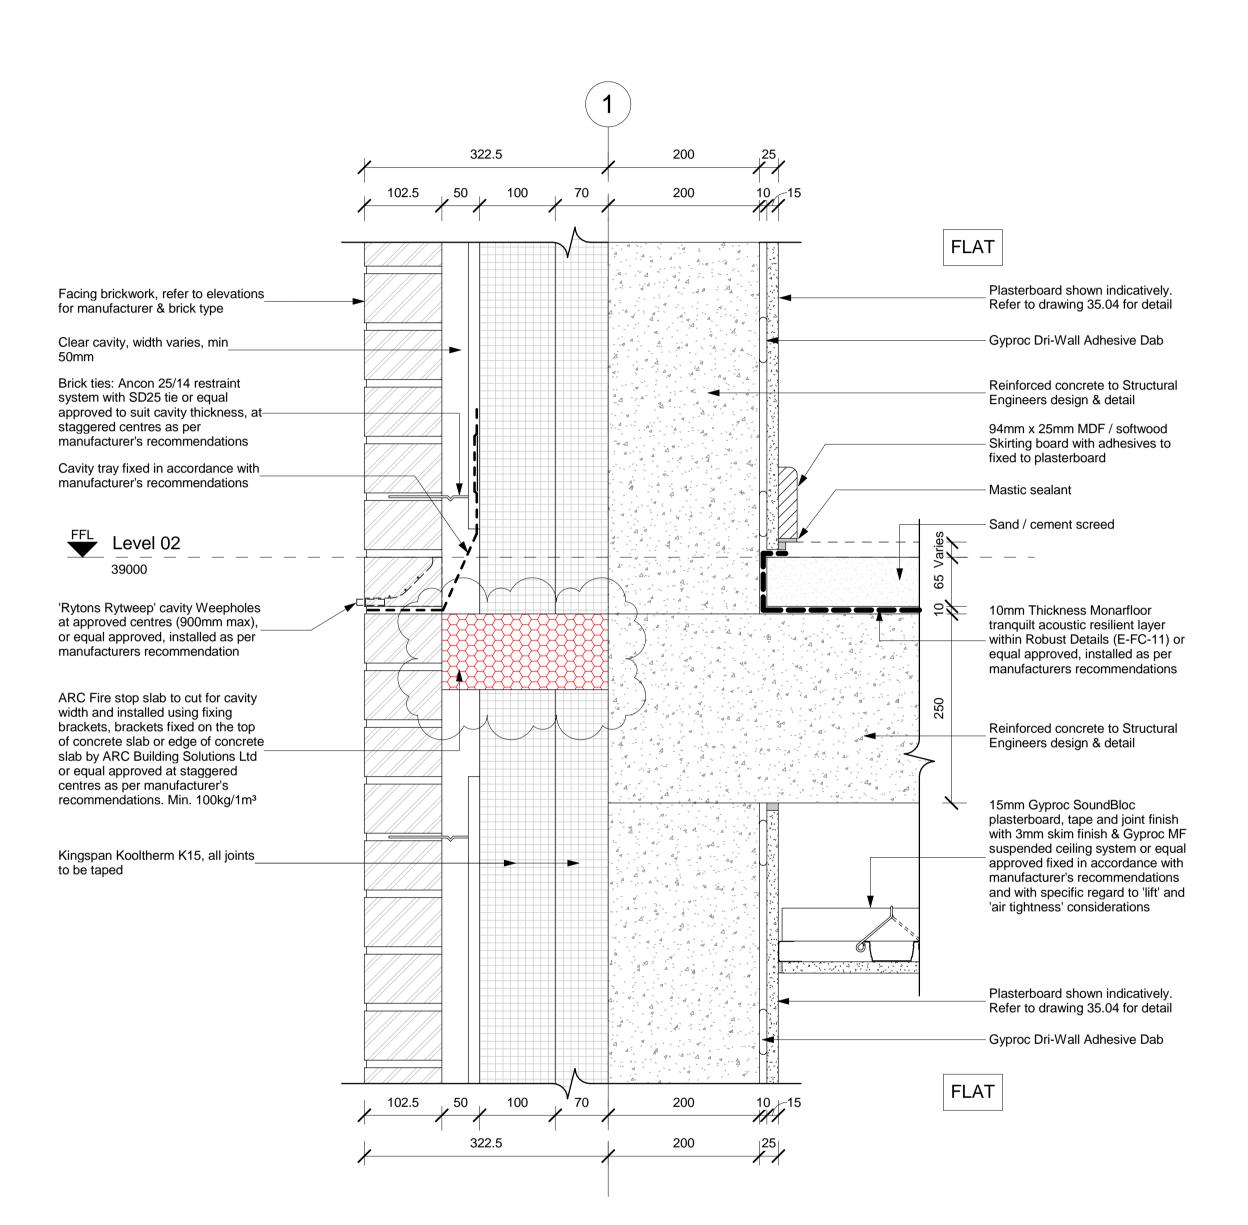

Typical External Wall/Slab Detail

All dimensions to be verified on site by Main Contractor before the start of any shop drawings or work whatsoever either on their own behalf or that of sub-

Report any discrepancies to the Contract Administrator at once. This drawing is to be read with all relevant Architect's and Engineer's drawings