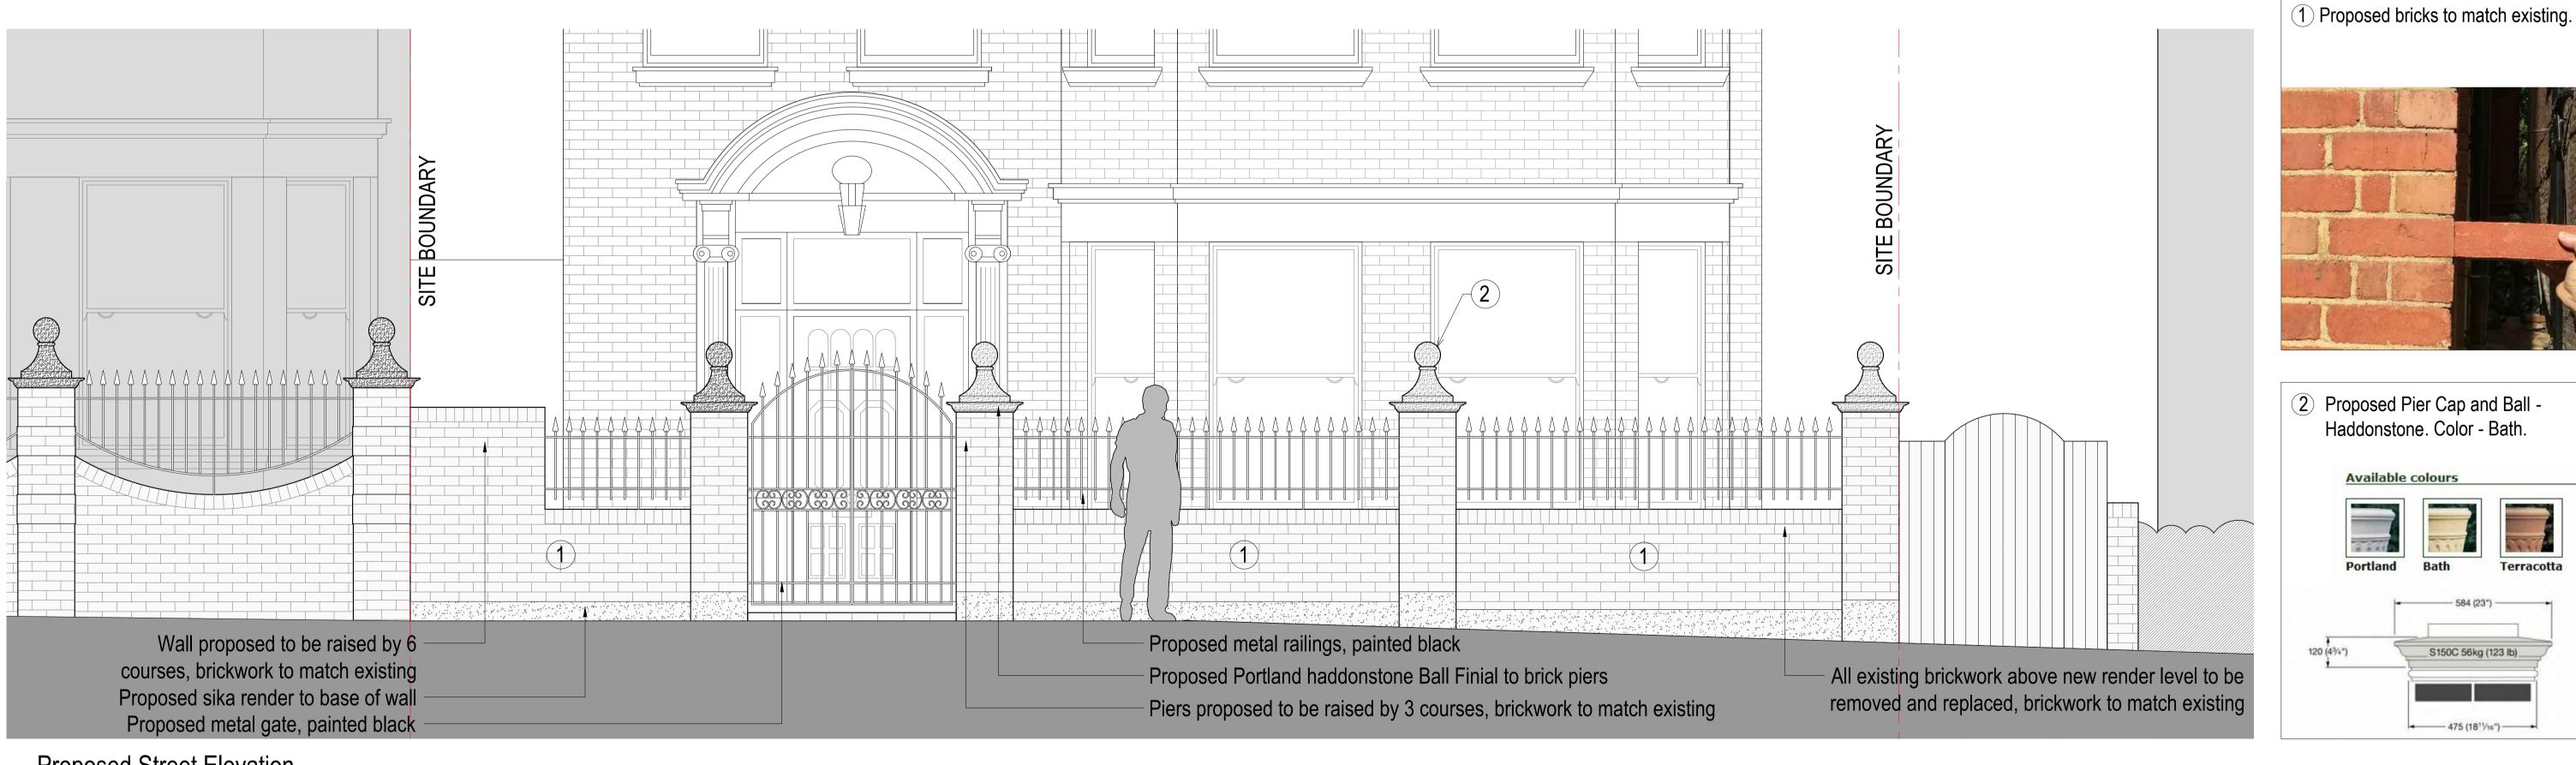

Existing Boundary Wall Elevation Scale 1:50 @ A3

Proposed Street Elevation Scale 1:50 @ A3

General Notes:

THIS DRAWING HAS BEEN PREPARED BY DS DESIGN SOLUTIONS AND THE DATA CONTAINED HEREIN MAY BE USED OR REPRODUCED ONLY WITH DS DESIGN SOLUTIONS' APPROVAL.