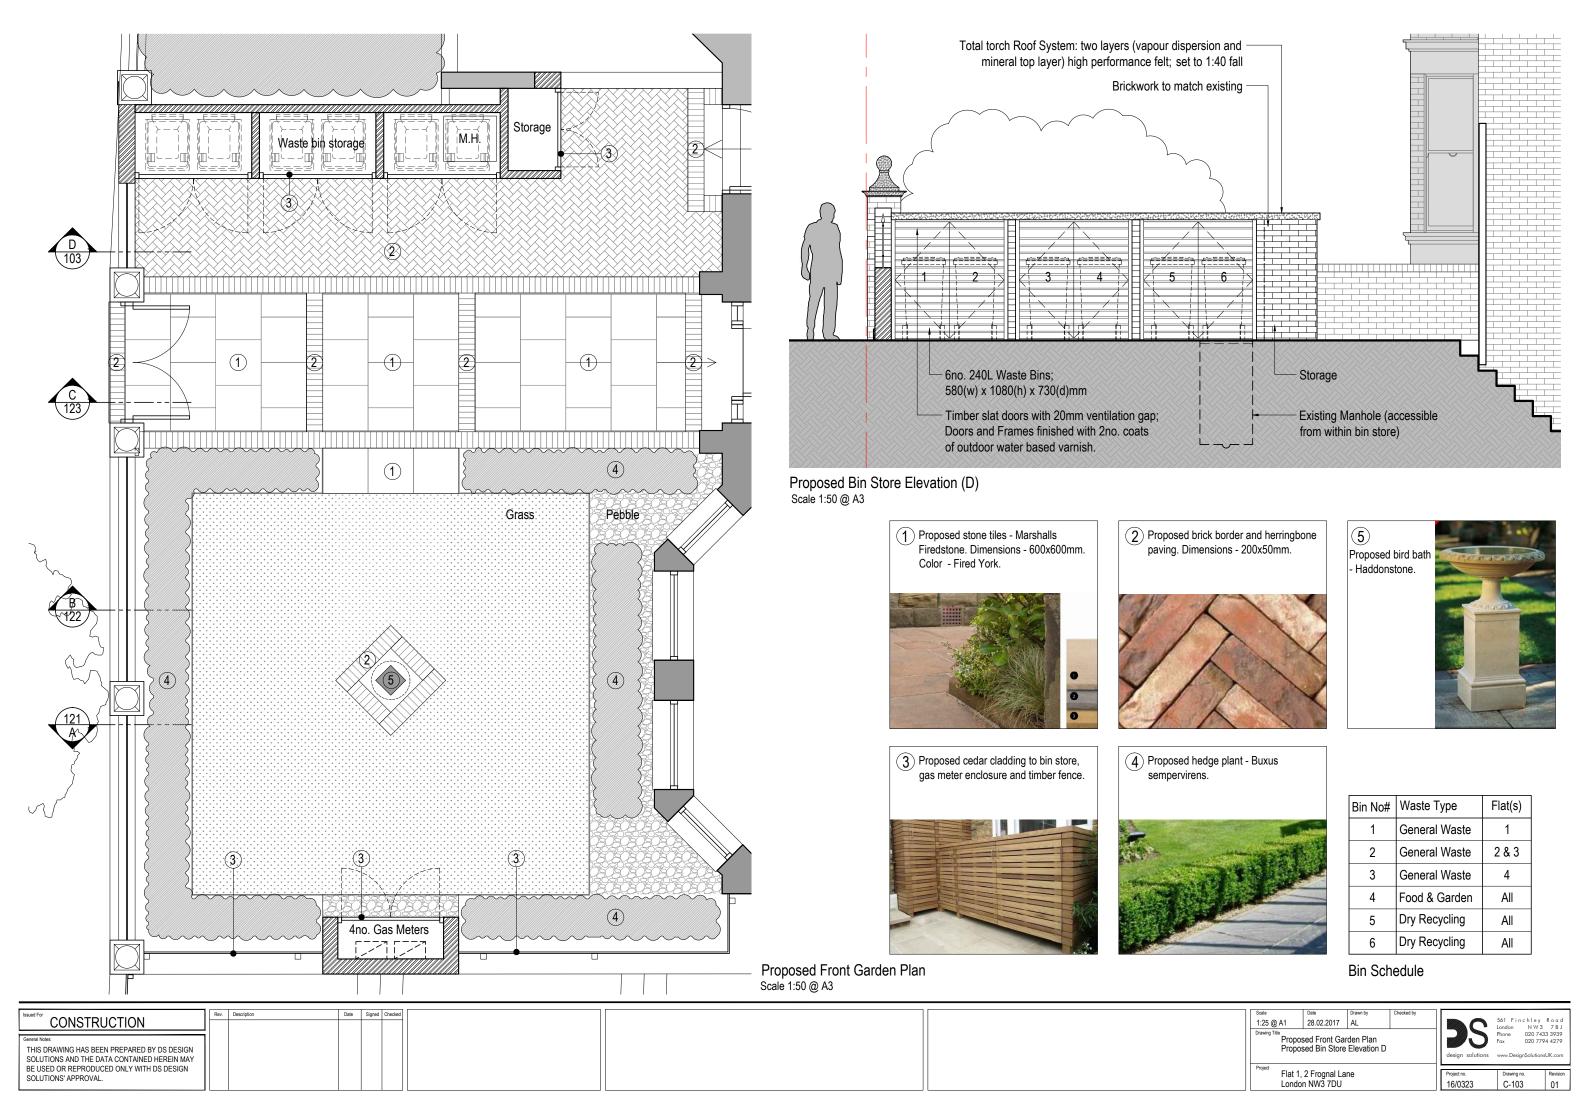

Existing Boundary Wall Elevation Scale 1:50 @ A3



Proposed Street Elevation Scale 1:50 @ A3

General Notes:

THIS DRAWING HAS BEEN PREPARED BY DS DESIGN SOLUTIONS AND THE DATA CONTAINED HEREIN MAY BE USED OR REPRODUCED ONLY WITH DS DESIGN SOLUTIONS' APPROVAL.

Description Date Signed Checked

Drawing Scale = 1:25 @ A1 1:50 @ A3 Scale
1:25 @ A1

Date
24.11.2016

Drawn by
DS

Drawing Title

Existing & Proposed Street Elevation

Project

Flat 1, 2 Frognal Lane
London NW3 7DU

561 Finchley Road
London NW3 7BJ
Phone 020 7433 3939
Fax 020 7794 4279
design solutions www.DesignSolutionsUK.com

Project no. Drawing no. Revision
16/0323 110 01