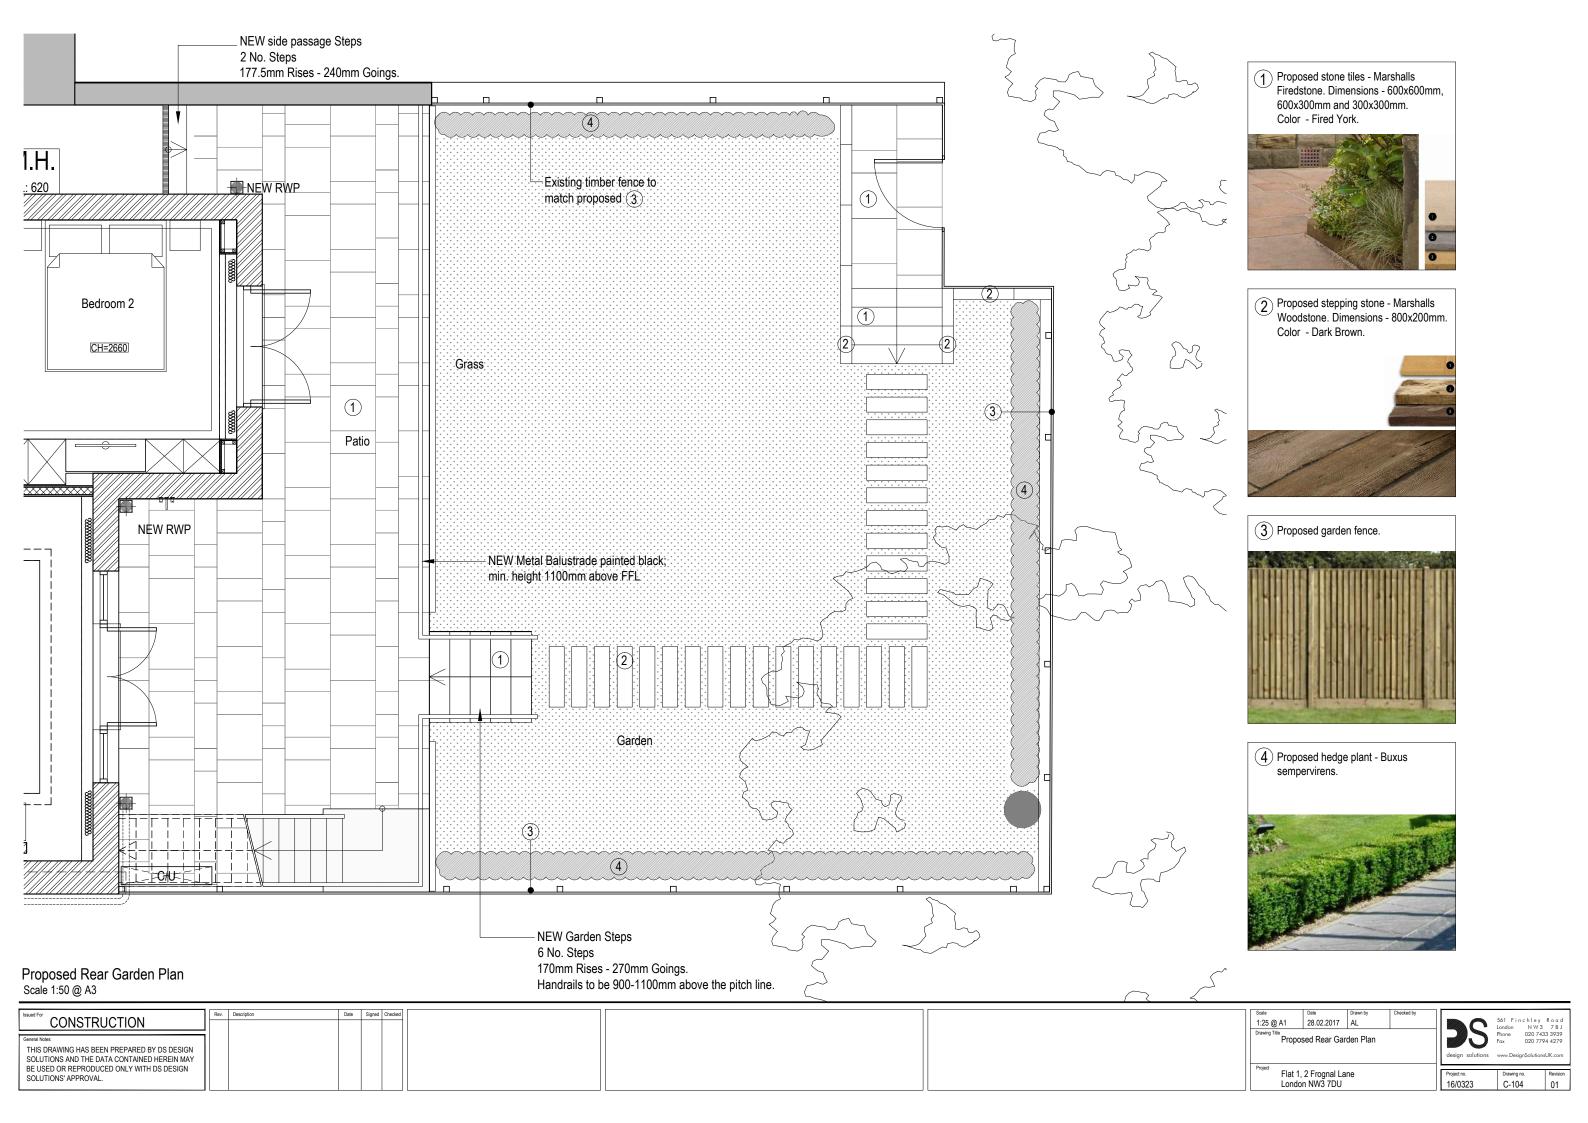

Existing Boundary Wall Elevation Scale 1:50 @ A3



Proposed Street Elevation Scale 1:50 @ A3

General Notes:

THIS DRAWING HAS BEEN PREPARED BY DS DESIGN SOLUTIONS AND THE DATA CONTAINED HEREIN MAY BE USED OR REPRODUCED ONLY WITH DS DESIGN SOLUTIONS' APPROVAL.

Description Date Signed Checked

Drawing Scale = 1:25 @ A1 1:50 @ A3 Scale
1:25 @ A1

Date
24.11.2016

Drawn by
DS

Drawing Title

Existing & Proposed Street Elevation

Project

Flat 1, 2 Frognal Lane
London NW3 7DU

561 Finchley Road
London NW3 7BJ
Phone 020 7433 3939
Fax 020 7794 4279
design solutions www.DesignSolutionsUK.com

Project no. Drawing no. Revision
16/0323 110 01