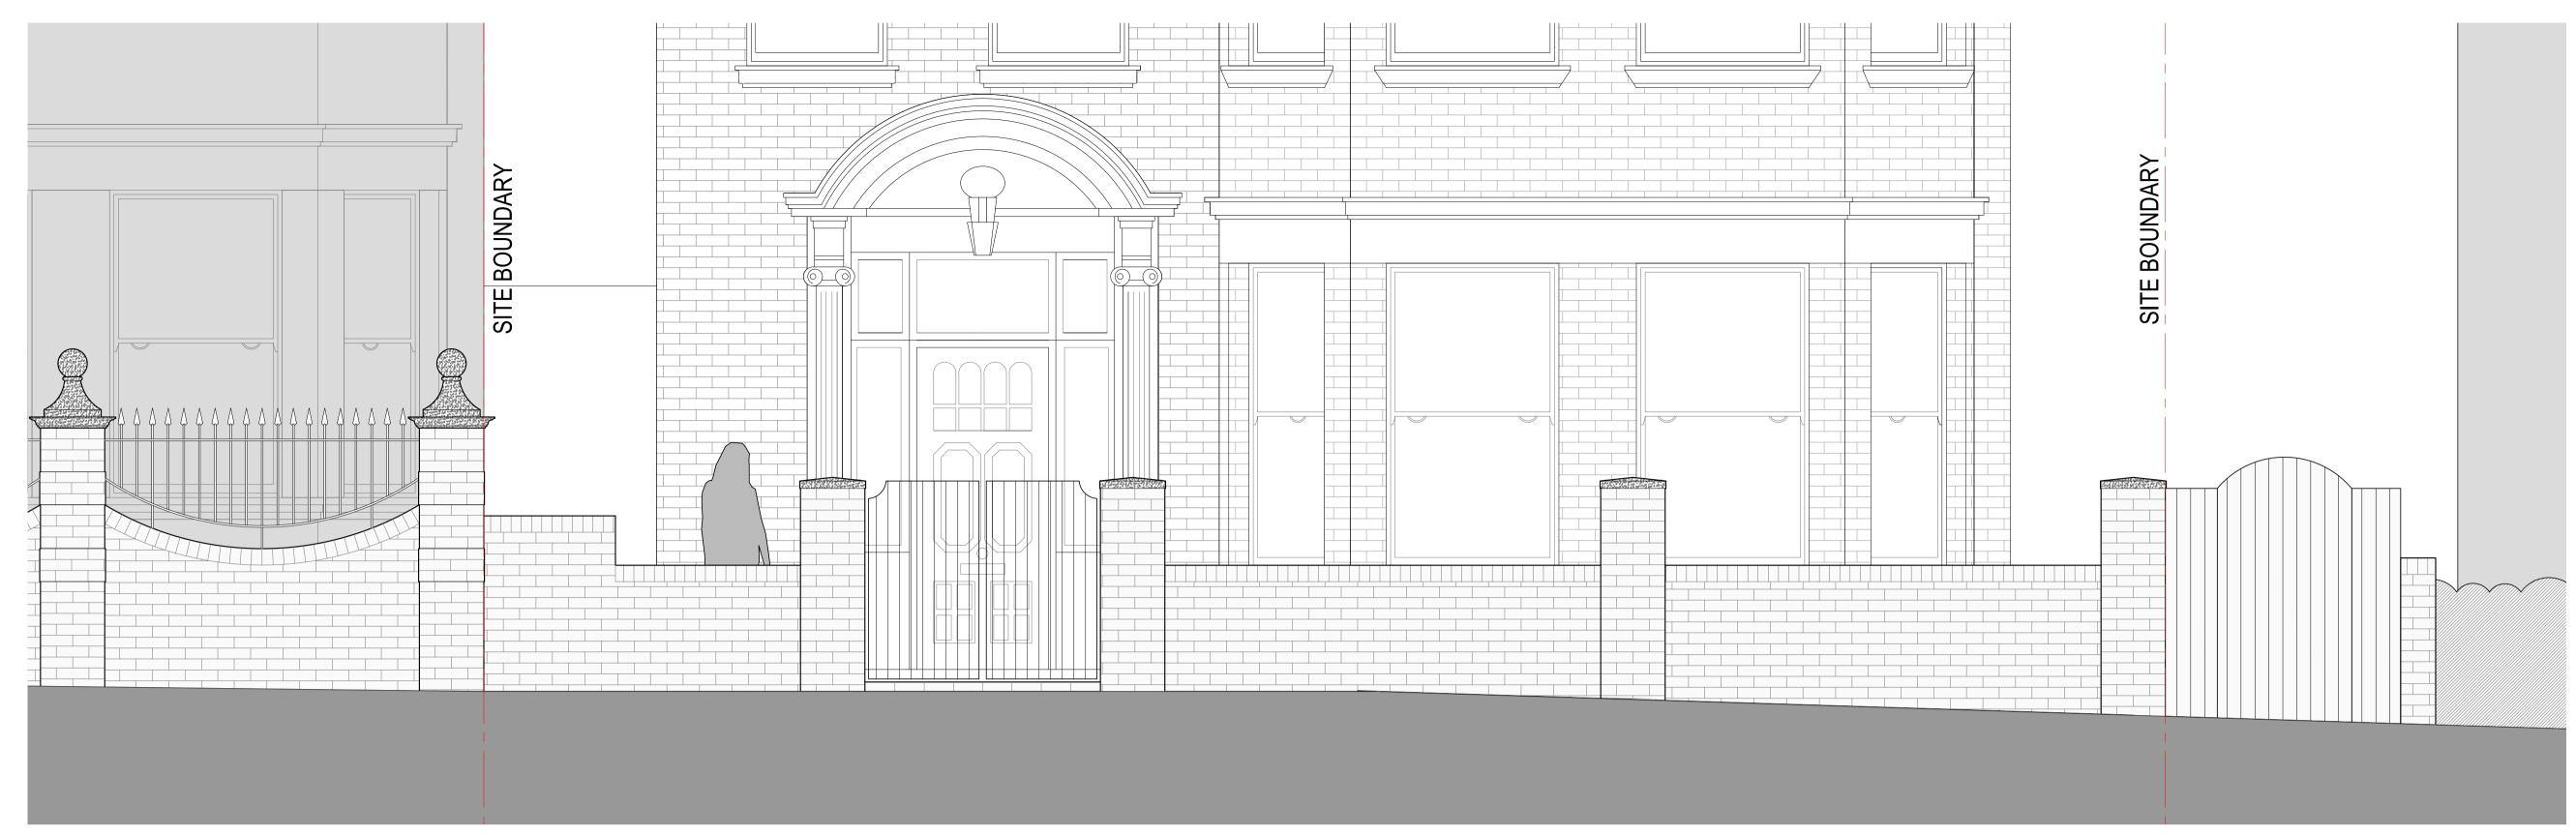

Existing Boundary Wall Elevation Scale 1:50 @ A3

Proposed Street Elevation Scale 1:50 @ A3

General Notes:

THIS DRAWING HAS BEEN PREPARED BY DS DESIGN SOLUTIONS AND THE DATA CONTAINED HEREIN MAY BE USED OR REPRODUCED ONLY WITH DS DESIGN SOLUTIONS' APPROVAL.