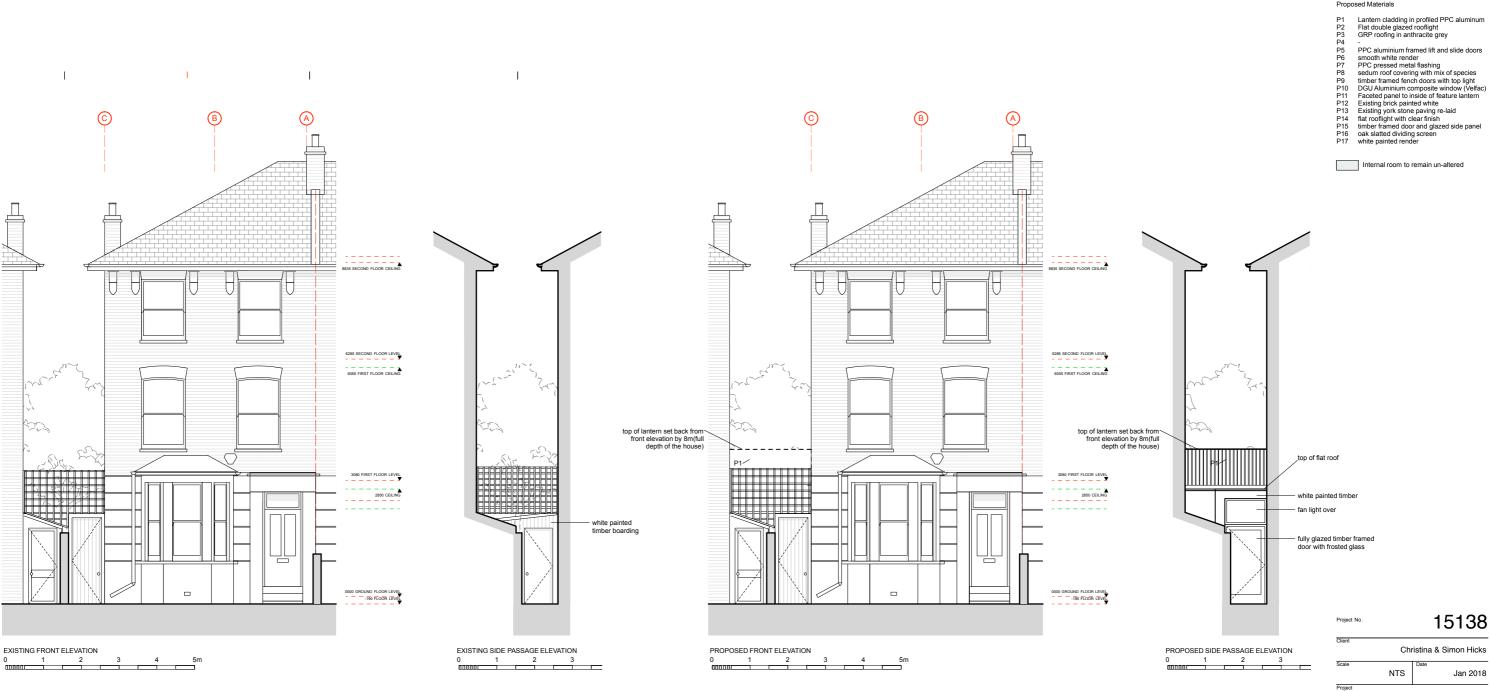

## Proposed Materials

15138

Project
15 Woodsome Road, London, NW5 1RX

Existing & Proposd Front Elevation

P-111 В Drawn / Checked JG/ME

Copyright Origin Architecture Ltd. 2016 Co No. 09815216

info@originstudio .co.uk www.originstudio .co.uk