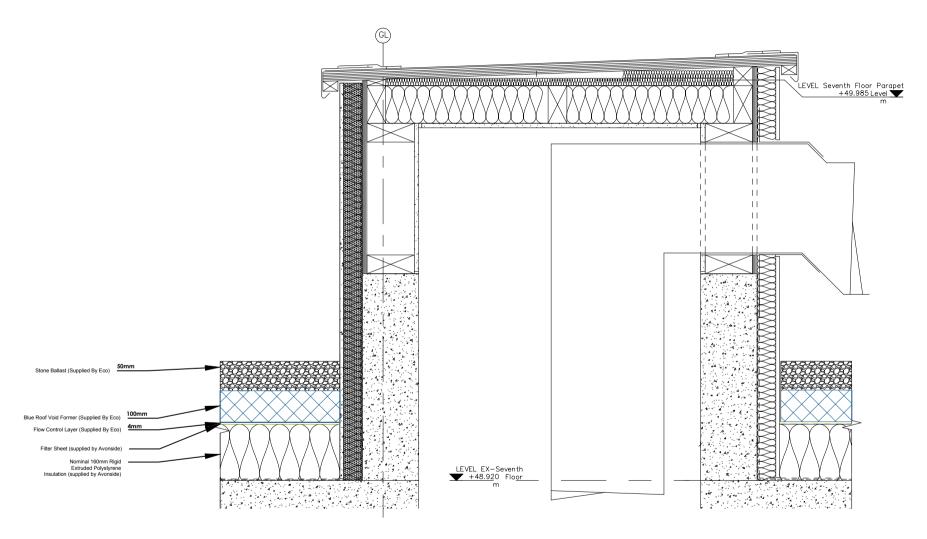

| Extensi<br>Penetra             |          | of Pl    | ECO-00008-003 |          |            |
|--------------------------------|----------|----------|---------------|----------|------------|
| Scale                          | Drawn by |          |               | Date     |            |
| 1:10                           | JG       |          | 31/10/17      |          |            |
|                                |          | Revision |               | Date     |            |
| Unless other<br>specified dime |          | A        |               | 31/10/17 |            |
| are in millim                  |          | В        |               | 01/11/17 | eco        |
| angles ± 2<br>decimal dimer    |          |          |               |          | 000        |
| ± 2mm