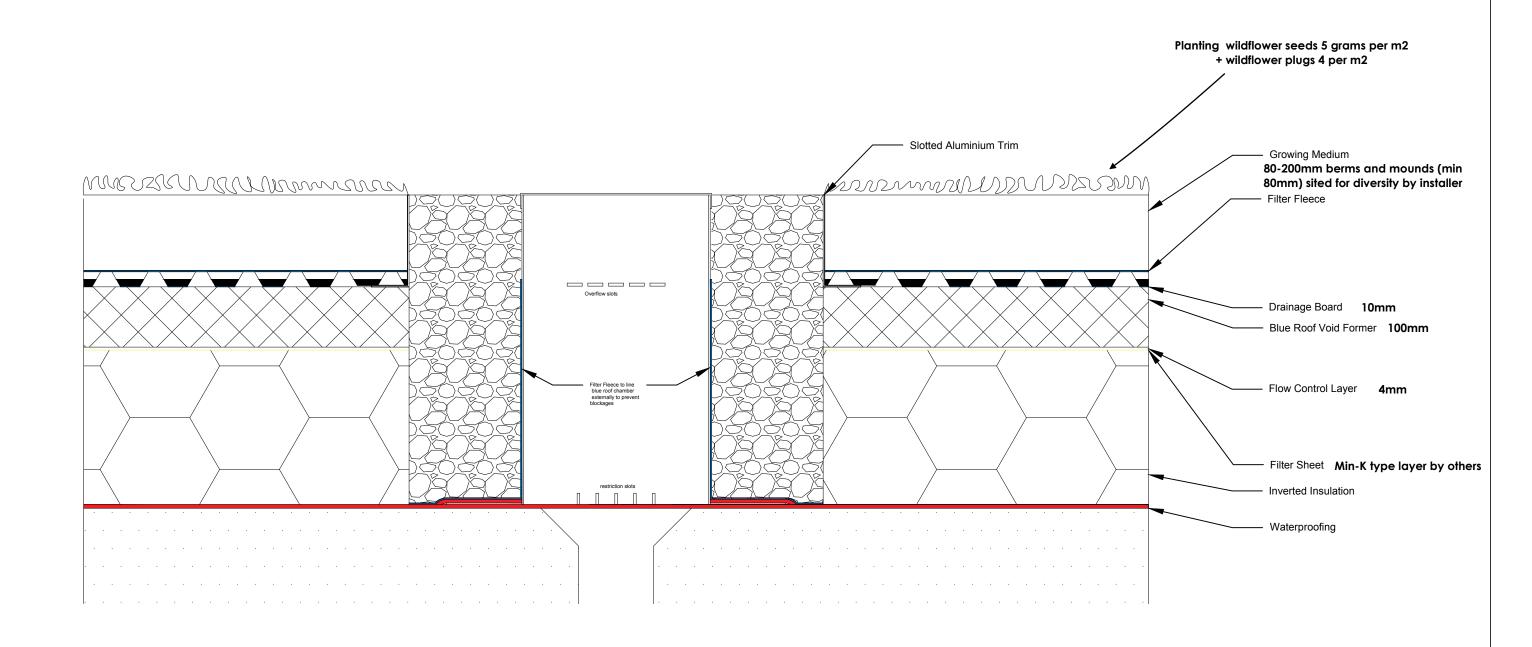

| Extensi<br>Penetra             |          | of Pl    | ECO-00008-003 |          |            |
|--------------------------------|----------|----------|---------------|----------|------------|
| Scale                          | Drawn by |          |               | Date     |            |
| 1:10                           | JG       |          | 31/10/17      |          |            |
|                                |          | Revision |               | Date     |            |
| Unless other<br>specified dime |          | A        |               | 31/10/17 |            |
| are in millim                  |          | В        |               | 01/11/17 | eco        |
| angles ± 2<br>decimal dimer    |          |          |               |          | 000        |
| ± 2mm