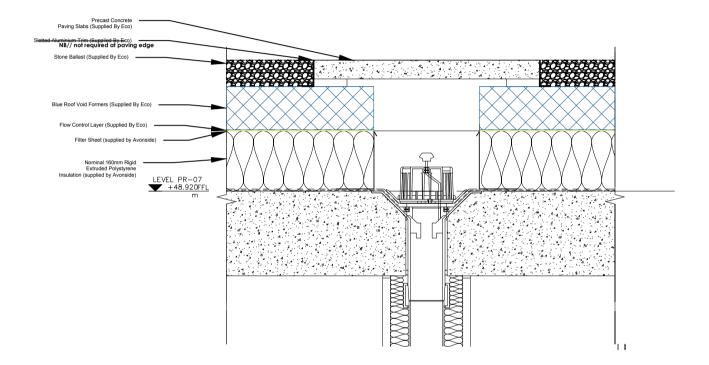

| Extension Detail               | Astor I<br>on Typ |      | ECO-00008-006 |            |  |
|--------------------------------|-------------------|------|---------------|------------|--|
| Scale                          | Draw              | n by |               | Date       |  |
| 1:5                            | J                 | J G  |               | 1/10/17    |  |
|                                | Revision          |      | Date          | ·          |  |
| Unless other<br>specified dime | A                 |      | 31/10/17      |            |  |
| are in millim                  | В                 |      | 01/11/17      | eco        |  |
| angles ± 2<br>decimal dimer    |                   |      |               | 000.       |  |
| ± 2mm                          | A4                |      |               | greenroofs |  |