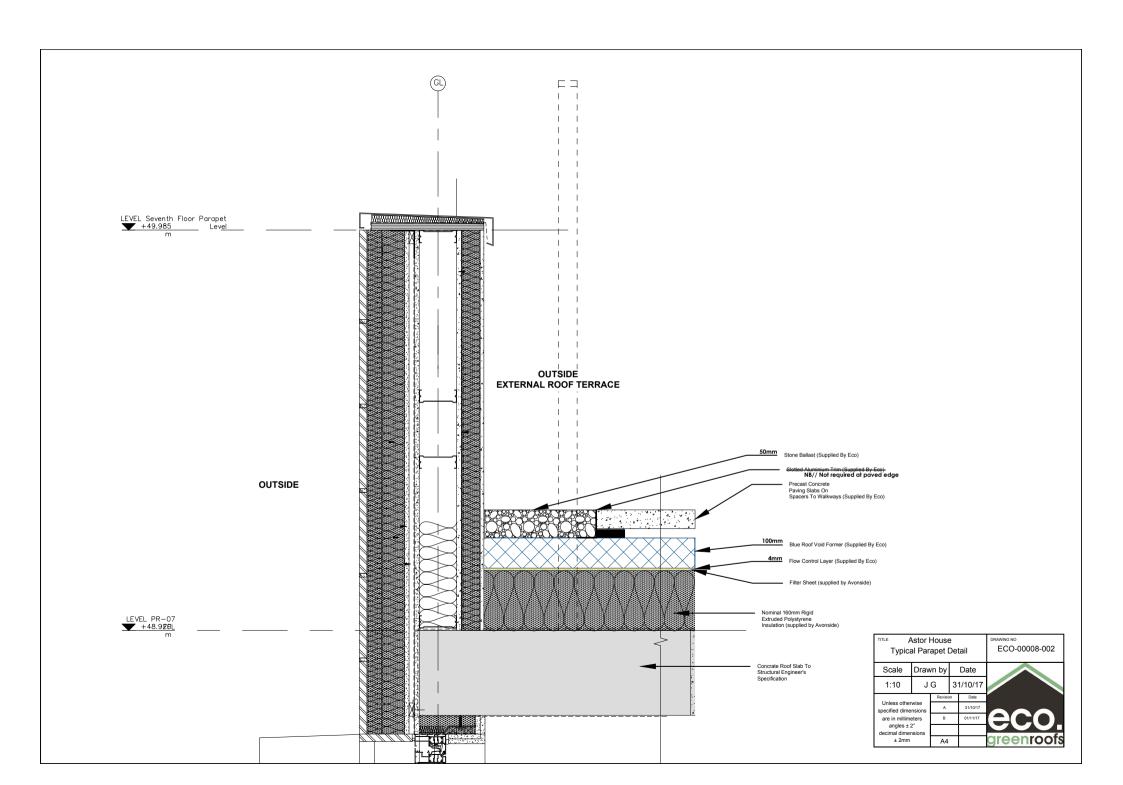

| Extensi<br>Penetra             |          | of Pl    | ECO-00008-003 |          |            |
|--------------------------------|----------|----------|---------------|----------|------------|
| Scale                          | Drawn by |          |               | Date     |            |
| 1:10                           | JG       |          | 31/10/17      |          |            |
|                                |          | Revision |               | Date     |            |
| Unless other<br>specified dime |          | A        |               | 31/10/17 |            |
| are in millim                  |          | В        |               | 01/11/17 | eco        |
| angles ± 2<br>decimal dimer    |          |          |               |          | 000        |
| ± 2mm