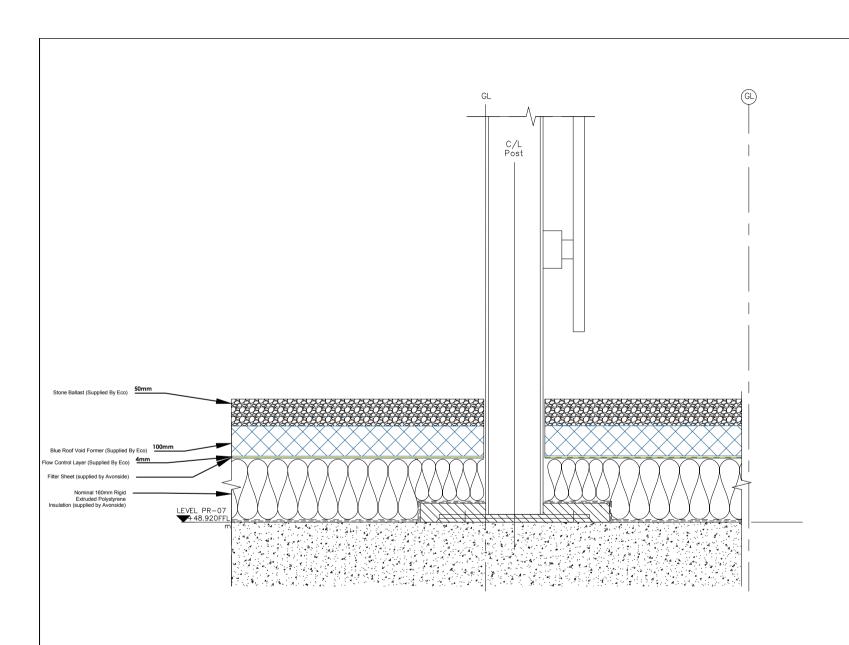

| Extension Detail               | Astor I<br>on Typ |      | ECO-00008-006 |            |  |
|--------------------------------|-------------------|------|---------------|------------|--|
| Scale                          | Draw              | n by |               | Date       |  |
| 1:5                            | J                 | J G  |               | 1/10/17    |  |
|                                | Revision          |      | Date          | ·          |  |
| Unless other<br>specified dime | A                 |      | 31/10/17      |            |  |
| are in millim                  | В                 |      | 01/11/17      | eco        |  |
| angles ± 2<br>decimal dimer    |                   |      |               | 000.       |  |
| ± 2mm                          | A4                |      |               | greenroofs |  |