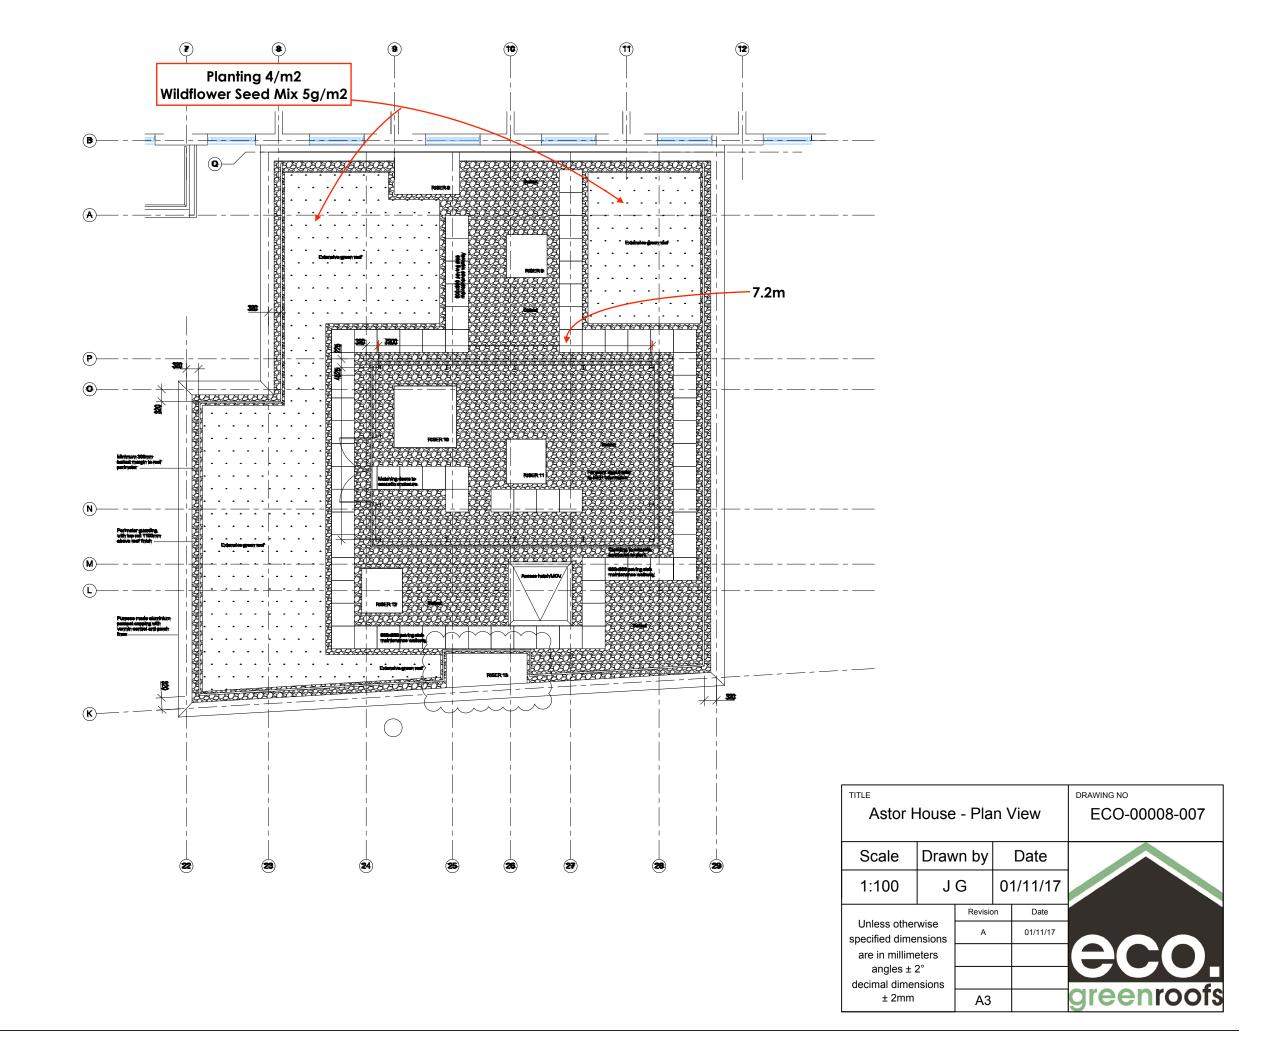

n Typ |      | ECO-00008-006 |            |  |
|--------------------------------|-------------------|------|---------------|------------|--|
| Scale                          | Draw              | n by |               | Date       |  |
| 1:5                            | J                 | J G  |               | 1/10/17    |  |
|                                | Revision          |      | Date          | ·          |  |
| Unless other<br>specified dime | A                 |      | 31/10/17      |            |  |
| are in millim                  | В                 |      | 01/11/17      | eco        |  |
| angles ± 2<br>decimal dimer    |                   |      |               | 000.       |  |
| ± 2mm                          | A4                |      |               | greenroofs |  |