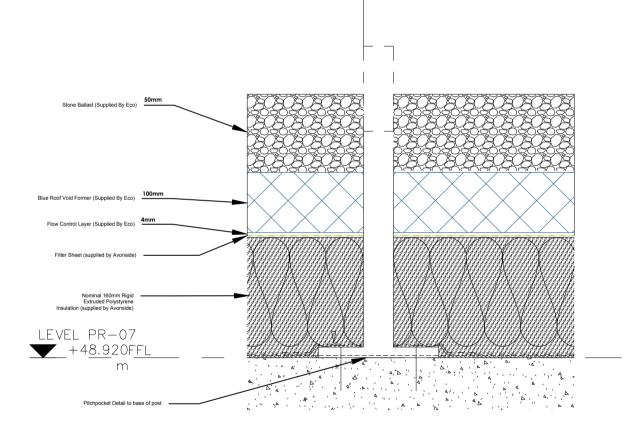

| Extension Detail               | Astor I<br>on Typ |      | ECO-00008-006 |            |  |
|--------------------------------|-------------------|------|---------------|------------|--|
| Scale                          | Draw              | n by |               | Date       |  |
| 1:5                            | J                 | J G  |               | 1/10/17    |  |
|                                | Revision          |      | Date          | ·          |  |
| Unless other<br>specified dime | A                 |      | 31/10/17      |            |  |
| are in millim                  | В                 |      | 01/11/17      | eco        |  |
| angles ± 2<br>decimal dimer    |                   |      |               | 000.       |  |
| ± 2mm                          | A4                |      |               | greenroofs |  |