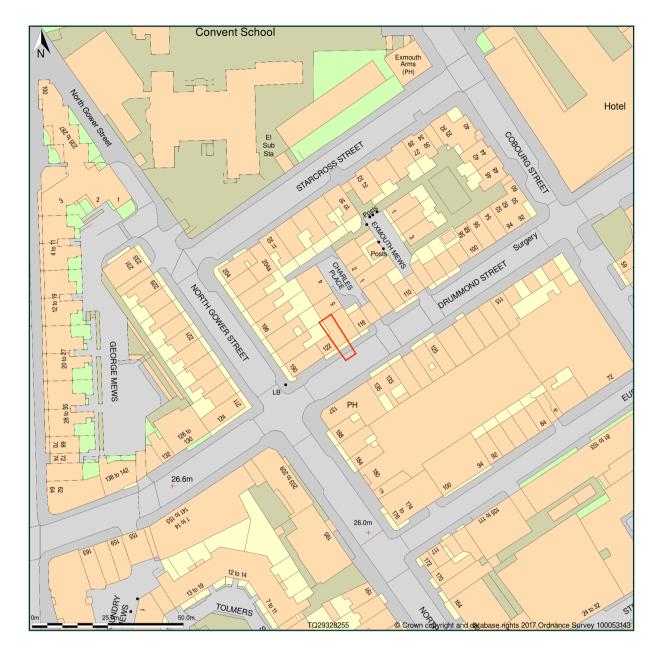

## 120 Drummond Street London Camden NW1 2HN

Site Plan A shows area bounded by: 529225.0, 182455.86 529425.0, 182655.86 (at a scale of 1:1250), OSGridRef: TQ29328255. The representation of a road, track or path is no evidence of a right of way. The representation of features as lines is no evidence of a property boundary.

Produced on 2nd Oct 2017 from the Ordnance Survey National Geographic Database and incorporating surveyed revision available at this date. Reproduction in whole or part is prohibited without the prior permission of Ordnance Survey. © Crown copyright 2017. Supplied by www.buyaplan.co.uk a licensed Ordnance Survey partner (100053143). Unique plan reference: #00263195-59CF37