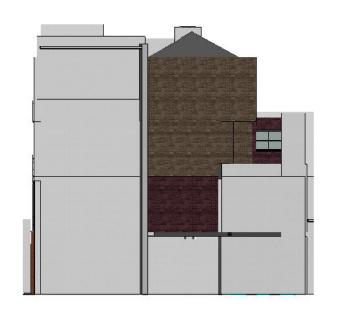

Proposed East Elevation
Scale 1:200

Proposed North Elevation
Scale 1:200

Proposed South Elevation
Scale 1:200

23-10-17 Door size amended dm dm Ε Door added to north 18-09-17 dm dm elevation. Window added to east elevation D 05-09-17 Chimney added at No 6 dm dm Midford Place C 21-06-17 Planning Consent dm dm Submission Rev Date Chk Comments