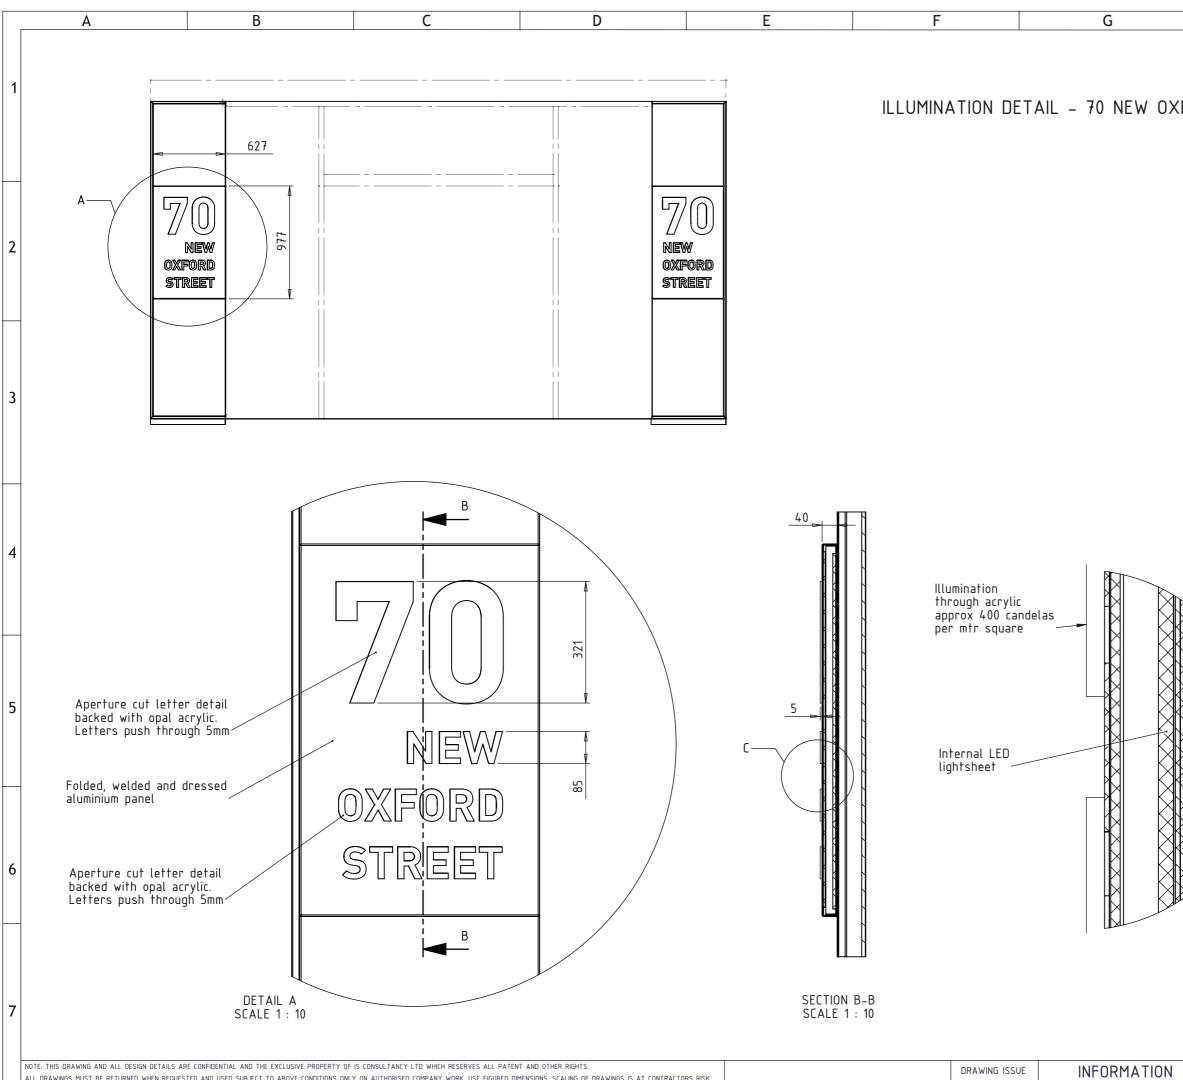

|       | Н         |   | JOB CARD                                                                                                                                                                                                                                                                                                                  |         |         |                                            |
|-------|-----------|---|---------------------------------------------------------------------------------------------------------------------------------------------------------------------------------------------------------------------------------------------------------------------------------------------------------------------------|---------|---------|--------------------------------------------|
|       |           |   |                                                                                                                                                                                                                                                                                                                           |         |         |                                            |
|       |           |   | WELD SET No.                                                                                                                                                                                                                                                                                                              |         |         |                                            |
|       |           |   | WELDING WIRE LOT/BATCH                                                                                                                                                                                                                                                                                                    |         |         |                                            |
| VENDO |           | т | WELDING GAS LOT/BATCH                                                                                                                                                                                                                                                                                                     |         |         |                                            |
| VLOKD | STREE     | I | ISSUE TO FA                                                                                                                                                                                                                                                                                                               | đ       | DATE:   |                                            |
|       |           |   | CUT BY<br>BENT BY                                                                                                                                                                                                                                                                                                         |         | DATE:   |                                            |
|       |           |   | DIMENSIONAL                                                                                                                                                                                                                                                                                                               | ראברעי  | DATE:   |                                            |
|       |           |   | FABRICATED                                                                                                                                                                                                                                                                                                                |         | DATE:   |                                            |
|       |           |   | WELDED BY                                                                                                                                                                                                                                                                                                                 |         | DATE:   |                                            |
|       |           |   | WELD INSPEC                                                                                                                                                                                                                                                                                                               |         | DATE:   |                                            |
|       |           |   | DURING MULT                                                                                                                                                                                                                                                                                                               |         | DATE    |                                            |
|       |           |   | MANUFACTUR                                                                                                                                                                                                                                                                                                                |         | DATE:   |                                            |
|       |           |   | CHECKED BY                                                                                                                                                                                                                                                                                                                |         | DATE:   |                                            |
|       |           |   | YES<br>REWORK                                                                                                                                                                                                                                                                                                             | NO      | DATE:   |                                            |
|       |           |   | YES                                                                                                                                                                                                                                                                                                                       | NO      | NCR N   |                                            |
|       |           |   | ANY REWORK MUST RELATE TO NCR AND<br>FOLLOW NDT PROCEDURE WELD DEFECT TO BE<br>COMPLETELY REMOVED AND REWELDED TO THE<br>ORIGINAL PROCEDURE.                                                                                                                                                                              |         |         |                                            |
|       |           |   | GAS FLOW CH                                                                                                                                                                                                                                                                                                               |         |         |                                            |
|       |           |   | VISUAL INSPE                                                                                                                                                                                                                                                                                                              | CTION   | 100%    | PASS / FAIL                                |
|       |           |   | MPI                                                                                                                                                                                                                                                                                                                       |         | %       |                                            |
|       |           |   | DPI                                                                                                                                                                                                                                                                                                                       |         | %       |                                            |
|       |           |   | PRE GALV CH                                                                                                                                                                                                                                                                                                               | IECK    |         |                                            |
|       |           |   | POST GALV CHECK                                                                                                                                                                                                                                                                                                           |         |         |                                            |
|       |           |   | ON COMPLETION THIS DRAWING MUST BE SIGNED AND<br>GIVEN TO THE QA/WORKSHOP<br>SUPERVISOR.                                                                                                                                                                                                                                  |         |         |                                            |
|       |           |   | SIGNATURE AND DATE<br>WELDING PLAN                                                                                                                                                                                                                                                                                        |         |         |                                            |
|       |           |   | -ALL WELDS 6mm LEG LENGTH FILLET UNO<br>-ALL STEELWORK TO EXC2<br>-ALL TOLERANCES TO MEET BS 1090-2<br>-MAKE SURE SURFACE IS FREE FROM GREASE &<br>MILL SCALE<br>-ACCEPTABLE CRITERIA TO BS EN 5817<br>(QUALITY LEVEL C)                                                                                                  |         |         |                                            |
|       |           |   | -LAMELLAT TEARING TO BE AVOIDED BY GOOD<br>JOINT DESIGN<br>-CORRECT MATERIALS, WELDING SEQUENCE AND<br>TECHNIQUE<br>-RESTRAINTS APPLIED, CLAMPS AND BRACES<br>(IF REQUIRED<br>-TURNING OF COMPONENTS BY O/H CRANE AND<br>'a' FRAMES<br>-MEASURES TO AVOID DISTORTION PRE-HEAT<br>POST-HEAT<br>-SPECIAL CONSUMABLES YES/NO |         |         |                                            |
|       | /         |   | WPS 01 SL FW(135<br>WPS 02 ML FW(135                                                                                                                                                                                                                                                                                      |         |         | FW(135) PIPE TO PLATE<br>FW(141) STAINLESS |
|       | /         |   | WPS 06 SL FW(14<br>WPS 09 BW(135)                                                                                                                                                                                                                                                                                         |         |         | FW(141) SS PIPE-PLATE                      |
|       |           |   | CUTTING EDGE SIGNAGE<br>Enterprise House, Unit<br>1 Aber Park Industrial<br>Estate<br>Flintshire, CH6 SEX<br>QTY<br>AS DETAILED                                                                                                                                                                                           |         |         |                                            |
|       |           |   | MATERIAL GR                                                                                                                                                                                                                                                                                                               |         | AS DETA |                                            |
|       |           |   | SURFACE FINISH                                                                                                                                                                                                                                                                                                            |         |         |                                            |
|       |           |   | AND BS No.<br>SITE                                                                                                                                                                                                                                                                                                        |         |         |                                            |
|       |           |   | TITLE                                                                                                                                                                                                                                                                                                                     |         | W OXFOR | D STREET                                   |
|       |           |   | SCALE                                                                                                                                                                                                                                                                                                                     |         |         |                                            |
|       |           |   | DATE                                                                                                                                                                                                                                                                                                                      | 15.01.2 | 018     |                                            |
|       |           |   | DRAWN                                                                                                                                                                                                                                                                                                                     | RH      |         |                                            |
|       | DEVICION  |   | SHEET No.                                                                                                                                                                                                                                                                                                                 | 1       | ç       | 50 No. 2494                                |
|       | REVISION. |   | DRAWING No.                                                                                                                                                                                                                                                                                                               |         |         |                                            |