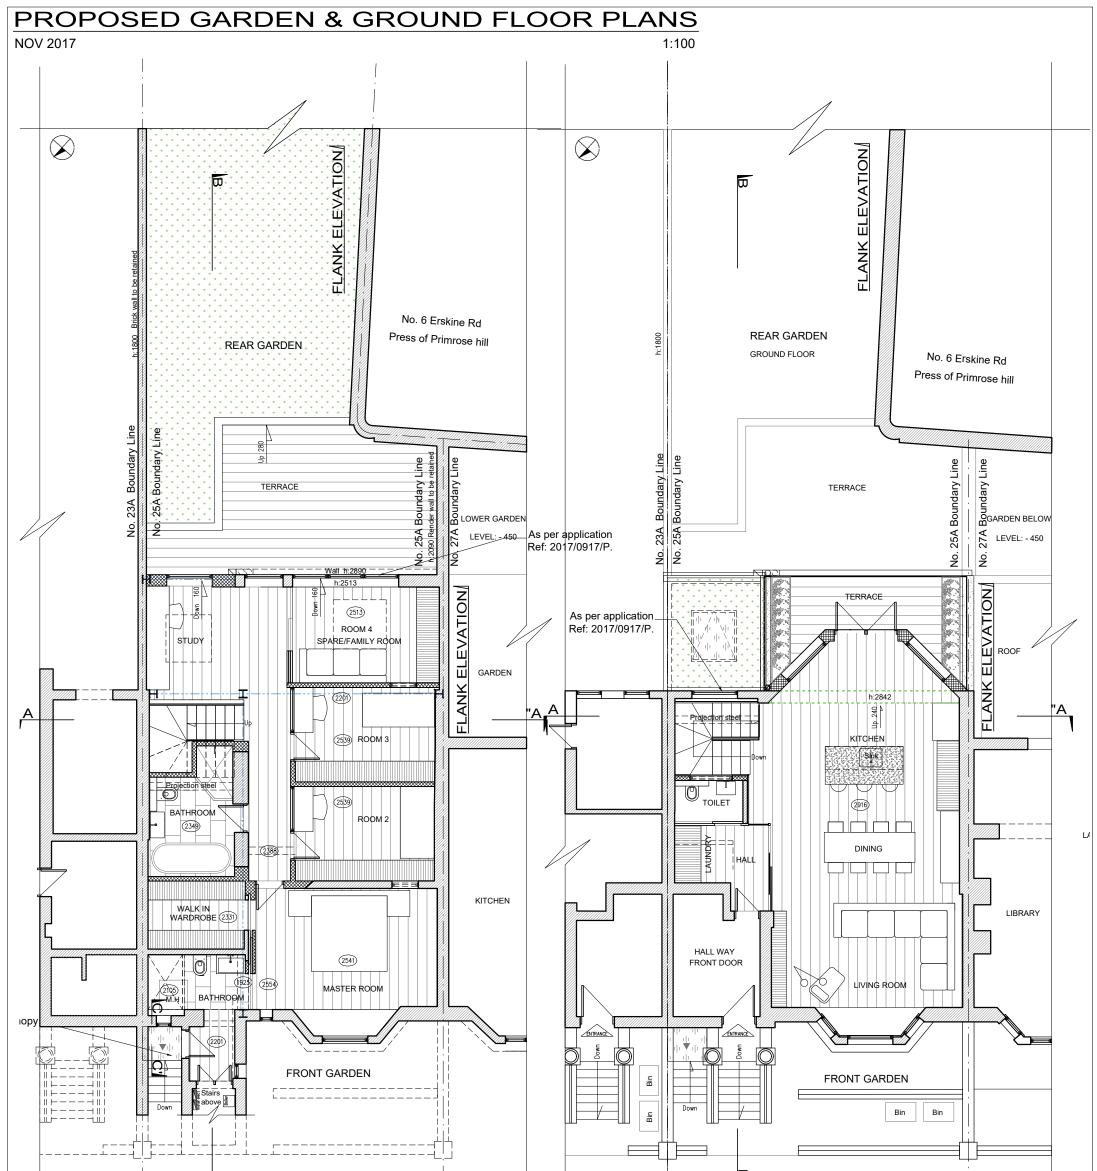

## King Henry's Road PROPOSED GARDEN FLOOR

| B                                                                                                                        |                  |            |                                                                                                                                    |                                                                                                    |  |
|--------------------------------------------------------------------------------------------------------------------------|------------------|------------|------------------------------------------------------------------------------------------------------------------------------------|----------------------------------------------------------------------------------------------------|--|
| King Henry's Road                                                                                                        |                  |            |                                                                                                                                    |                                                                                                    |  |
| PROPOSED GROUND FLOOR                                                                                                    |                  |            |                                                                                                                                    |                                                                                                    |  |
|                                                                                                                          |                  |            |                                                                                                                                    |                                                                                                    |  |
|                                                                                                                          |                  |            |                                                                                                                                    |                                                                                                    |  |
| THiiiNK Design                                                                                                           |                  | www.th     | iiinkdesign.com                                                                                                                    | Ô                                                                                                  |  |
| Cumberland Lodge, 17 Grove Crescent, Kingston Upon Thames, KT1 2DD - Tel: 020 8547 0234- E-mail : thiiink@btinternet.com |                  |            |                                                                                                                                    |                                                                                                    |  |
|                                                                                                                          |                  |            |                                                                                                                                    | ign take no responsibility for<br>is obtained by scaling from                                      |  |
| All rights reserved 2017                                                                                                 |                  |            | this drawing. If no dimension is shown the<br>recipient must ascertain the dimension<br>specifically from the designers or by site |                                                                                                    |  |
| Address: 25A King Henry's Road, London NW3 3QP                                                                           |                  |            |                                                                                                                                    | ed for                                                                                             |  |
| Drawing: PROPOSED GARDEN & GROUND FLOOR DELANS                                                                           |                  |            | purposes only.<br>Once planning permission is g<br>detailed drawings will be prov                                                  | urposes only.<br>Once planning permission is granted,<br>letailed drawings will be provided to the |  |
| Paper size A3                                                                                                            | Date: 07/11/2017 |            | appointed main building contr<br>manifactures, supplies and all<br>services providers.<br>- This drawing is the property           | professional                                                                                       |  |
| Drawn: ARS, AMR                                                                                                          | Rev:A 02/11/2018 | No<br>P-PP | Design. Copy right is reserved be<br>the drawing is issued on the c<br>is not copied, reproduced or n<br>without written consent   | oy them and<br>ondition that                                                                       |  |
| File: Planning                                                                                                           | Council: Camden  | 01/05      | without written consent.                                                                                                           |                                                                                                    |  |
| INDICATIVE ONLY - PLANNING PERMISSION PURPOSES ONLY                                                                      |                  |            |                                                                                                                                    |                                                                                                    |  |
| 1:100 []<br>0 1m 2m                                                                                                      | 3m 4m 5m         | 6m 7       | /m 8m 9r                                                                                                                           | n 10m                                                                                              |  |