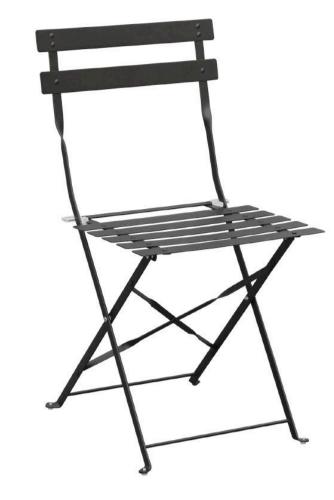

## Bolero Pavement Style Steel Chairs in black • UV resistant

- Suitable for indoor and outdoor use Seat height: 440mm
- Slat thickness: 2mm
- Dimensions 800(H) x 387(W) x 471(D)mm

  Material Powder Coated Steel Frame with Electropherosis Treatment
  Weight 4.85kg per chair