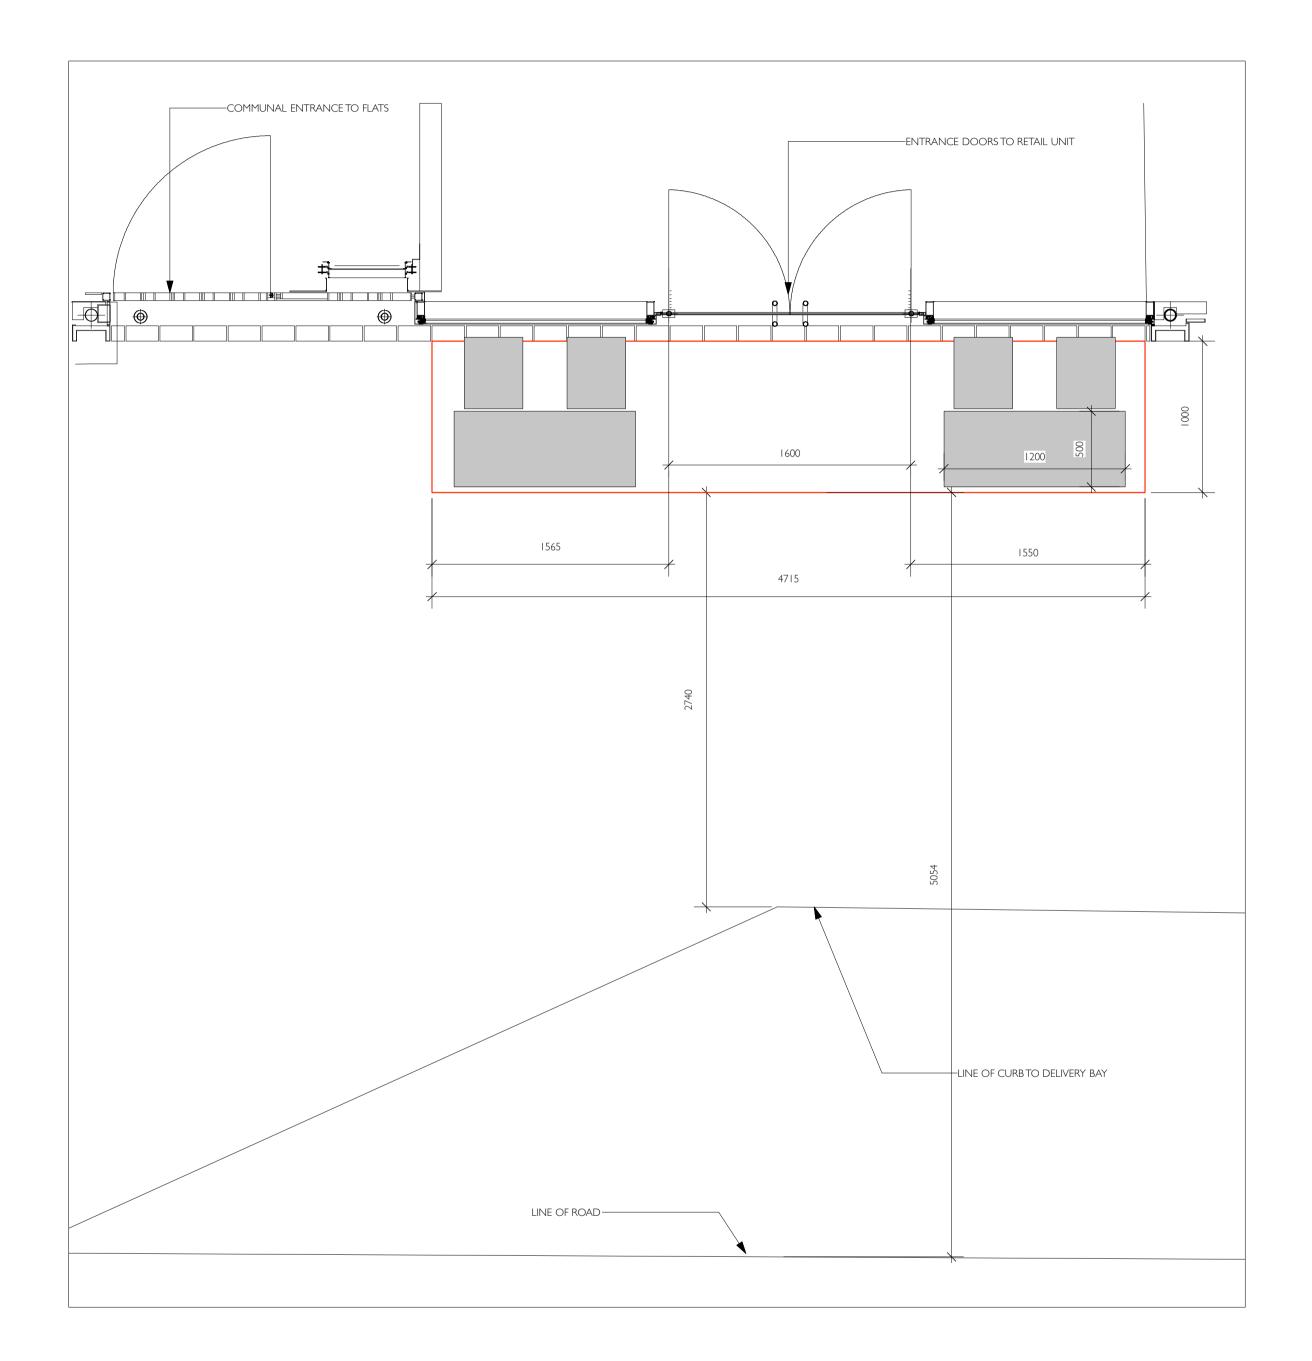

PLAN & ELEVATION - EXTERNAL SEATING

| I LAN & LLL VANOIN - LX I LINNAL 3 |           |              |  |  |
|------------------------------------|-----------|--------------|--|--|
| Drawing N°:                        | Revision: | Scale @ A I: |  |  |
| BSC 0416.01                        | B         | 1.25         |  |  |

DO NOT SCALE FROM THIS DRAWING. ALL DIMENSIONS ARE IN MILLIMETERS UNLESS OTHERWISE STATED. DIMENSIONS ON SITE AND ALL EQUIPMENT SIZES TO BE VERIFIED PRIOR TO WORK COMMENCING. IF IN DOUBT ASK.