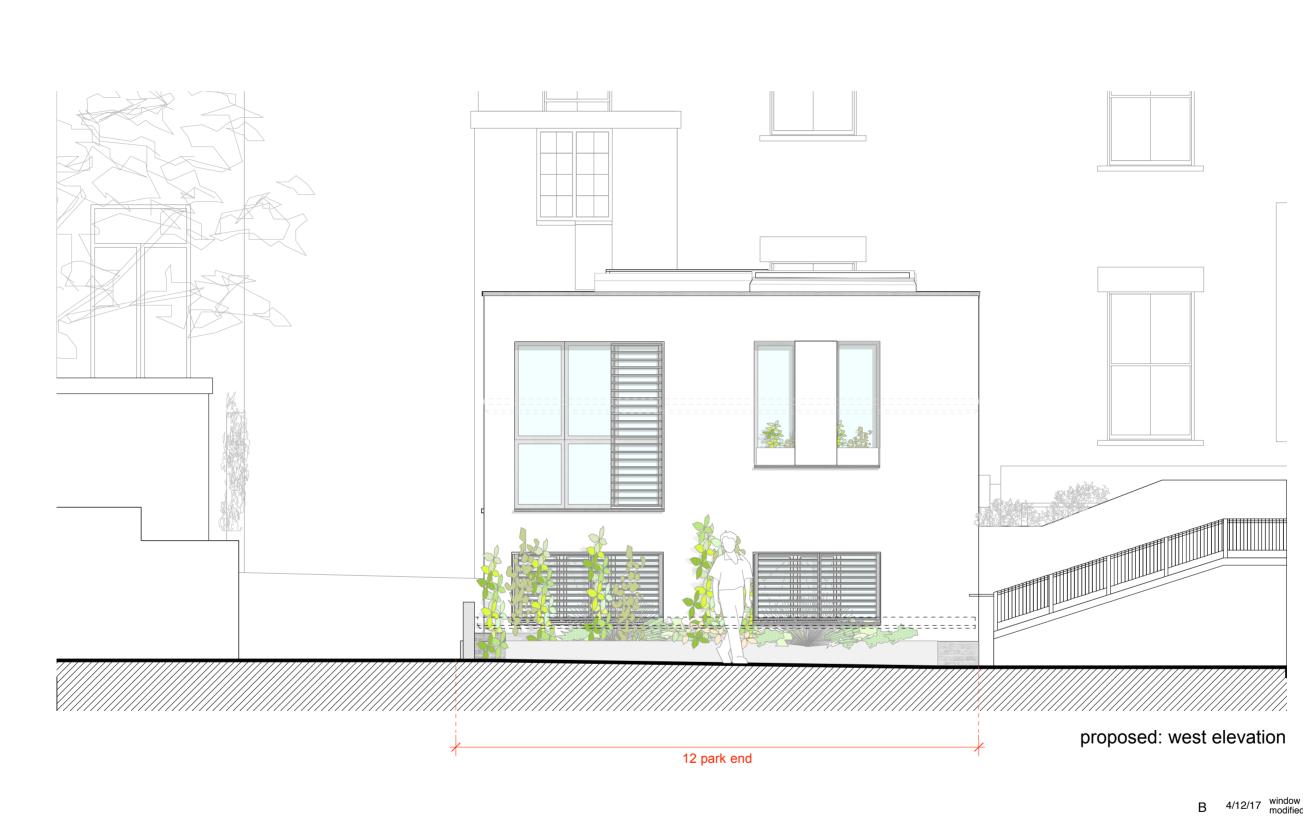

4/12/17 window detail amended, rooflights modified.shutter detail amended

A 08/11/17 Windows amended, lower louvred screen reduced in size, parapet height increased by 150mm, rooflights

## General Notes. Obtain from the site any dimensions required but not given in figures on the drawings nor calculable from figures on the drawings. All dimensions should be checked on site before ordering or manufacturing goods and materials. The Contractor shall check the dimensions shown on the drawings against the conditions found on the site and is to report any discrepancies to the Employer's Agent prior to commencing the work. All work must comply with relevant British Standards and Building Degulations requirements. N status Planning project rev. drawn by drawing no. 1:50 @A3 12 Park End NW3 2SE В Nov 17 | AK | 215007/140 and Building Regulations requirements. Proposed detail design subject to Employer's requirements and NHBS standards. Please refer to S.E.'s specifications for details of structural information and ground works. Kate Malhotra 81 Maygrove Road, London, NW6 2EG drawing title Key Plan: scale 1:250 Telephone 020 7328 8122 Fax 020 7328 9849 E-mail info@kkmarchitects.com Proposed: West Elevation architects