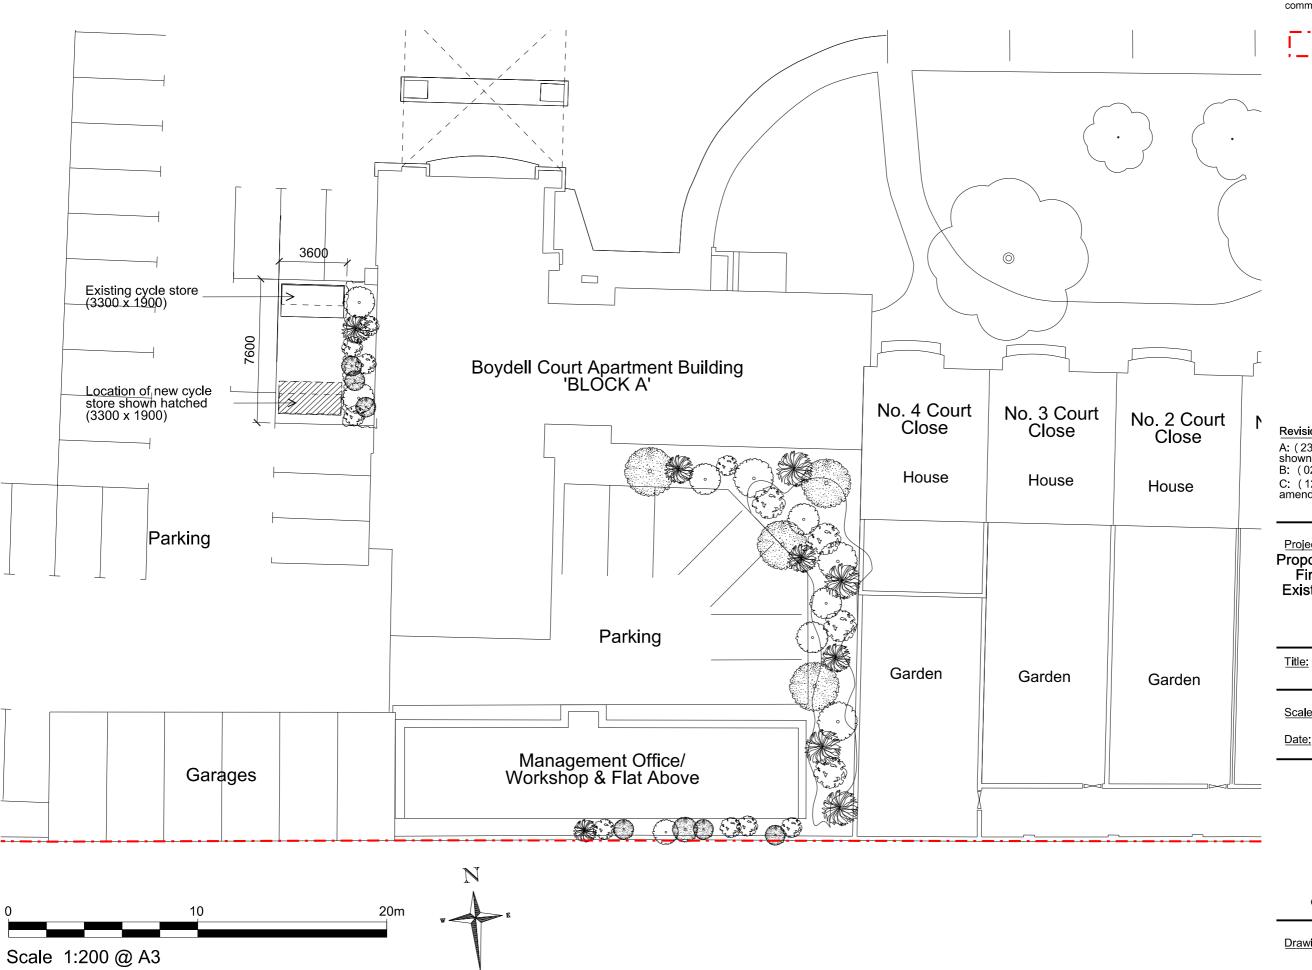

## Notes:

Do not scale from this drawing <u>except for Planning</u> puroposes. Work from figured dimensions only.

All dimensions to be checked on site prior to commencement of work.

Boundary of Boydell Court Residential Estate

## Revisions:

A: (23.05.17) Updated and cycle stores

B: (02.06.17) Site boundary clarified. C: (12.01.18) Note re new cycle store amended

Proposed Side Extension and New
First Floor Residential Unit to
Existing Management Workshop/
Office at Boydell Court,
St John's Wood Park
London NW8 6NJ

Site Plan

1:200 @ A3

May 2017