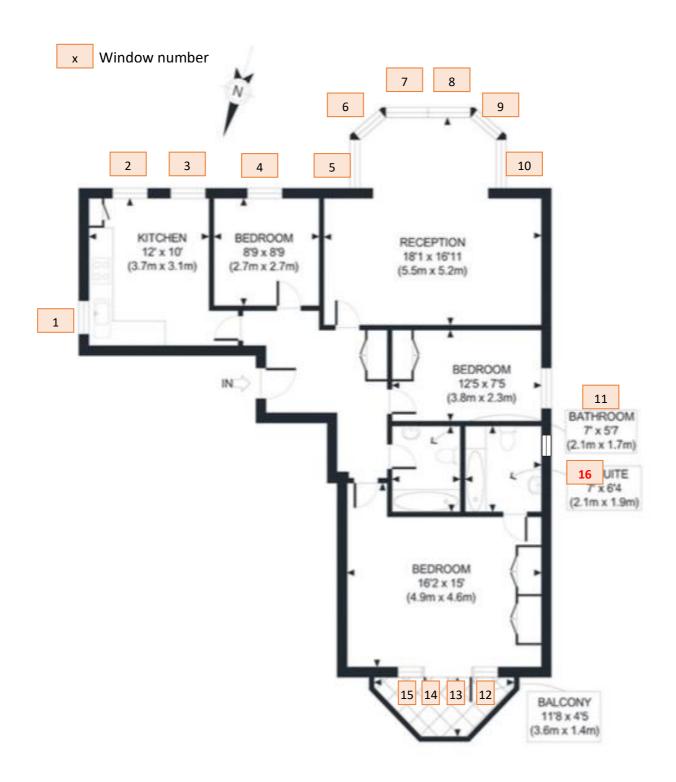

PROJECT: Flat 5, New windows and Window and French door

replacement

**DOCUMENT: Floor plan and window identification** 

**DATE: 8 November 2017** 

To accompany the application for listed building consent for the replacement of windows and French doors to be done at Flat 5, 10 Lyndhurst Gardens, NW3 5NR.

SECOND FLOOR GROSS INTERNAL FLOOR AREA 1036 SQ FT

## APPROX. GROSS INTERNAL FLOOR AREA 1036 SQ FT / 96 SQ M Ref: Copyright photopion

Disclaimer: Floor plan measurements are approximate and are for illustrative purposes only. While we do not doubt the floor plan accuracy and completeness, you or your advisors should conduct a careful, independent investigation of the property in respect of monetary valuation