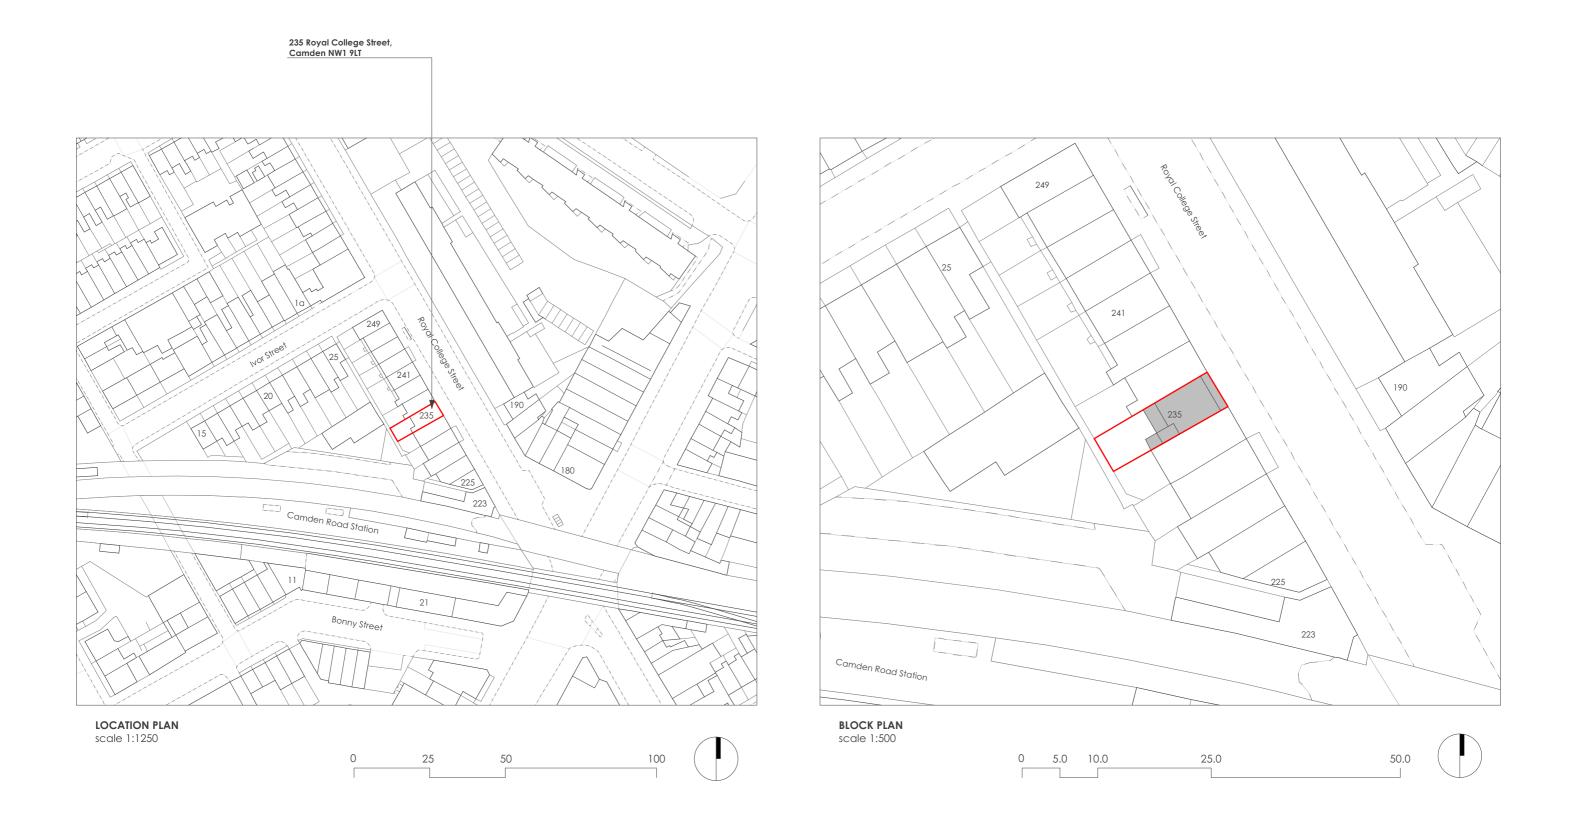

| Client:<br>Sarah Davies                  | <b>Stage:</b><br>Planning | Date:<br>20/12/2017<br>Scale:<br>1:1250, 1:500@A3 |             |
|------------------------------------------|---------------------------|---------------------------------------------------|-------------|
| Project:<br>Royal College Street, NW19LT | Project Ref. No:<br>064   |                                                   |             |
| Drawing title:                           | Drawing number:           | Drawn By:                                         | Checked By: |