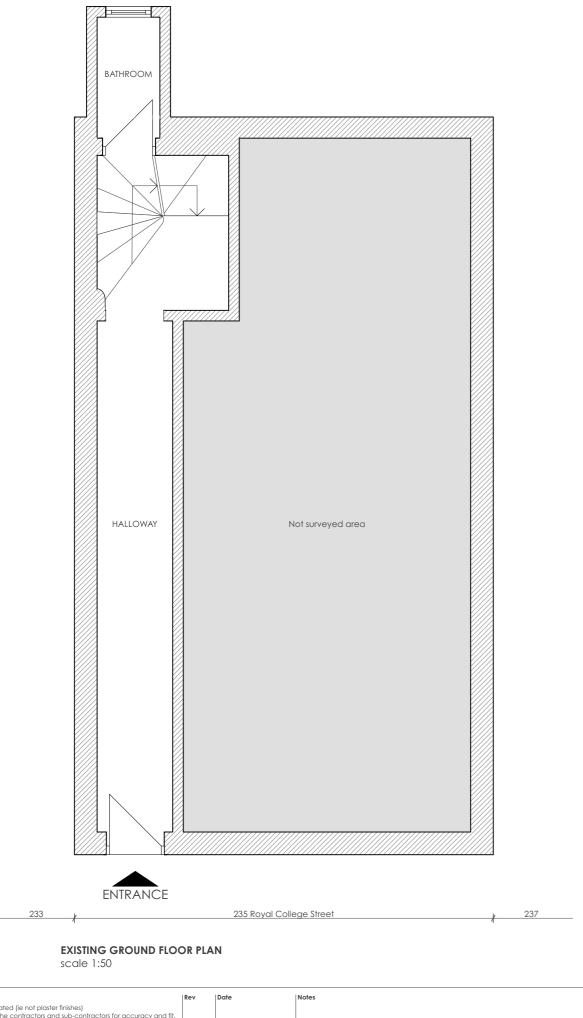

235 Royal College Street

GIA = 32,34 sqm

**EXISTING FIRST FLOOR PLAN** scale 1:50

0 0.5 1.0 2.0

Notes

1. All dimensions to be checked on site.

2. All dimensions are to masonry unless otherwise stated (ie not plaster finishes)