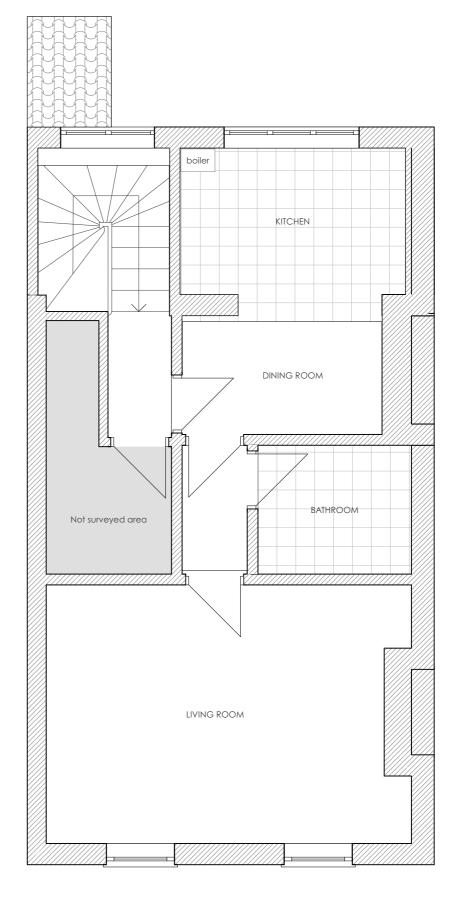

235 Royal College Street

GIA = 32,34 sqm

**EXISTING FIRST FLOOR PLAN** scale 1:50

0 0.5 1.0 2.0

Notes

1. All dimensions to be checked on site.

2. All dimensions are to masonry unless otherwise stated (ie not plaster finishes)