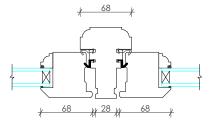

© Creative ideas & Architecture Office

| Rev Date | Notes | Client:<br>Sarah Davies                         | <b>Stage:</b><br>Planning     | Date:<br>20/12/2017           |                   | 22-24 Red Lion Court,<br>London, EC4A 3EB |                                      |
|----------|-------|-------------------------------------------------|-------------------------------|-------------------------------|-------------------|-------------------------------------------|--------------------------------------|
|          |       | <b>Project:</b><br>Royal College Street, NW19LT | Project Ref. No:<br>064       | <b>Scale:</b><br>1:5, 1:25@A4 |                   | + 44 (0)20 34751385                       |                                      |
|          |       | Drawing title:<br>Casament window details       | Drawing number:<br>064-3DE-02 | <b>Drawn By:</b><br>MM        | Checked By:<br>DD | email : info@ciao.archi<br>www.ciao.archi | Creative Ideas & Architecture Office |