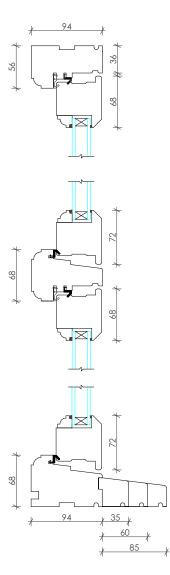

© Creative ideas & Architecture Office

| Rev Date | Notes | Client:<br>Sarah Davies                         | <b>Stage:</b><br>Planning     | Date:<br>20/12/2017           |                   | 22-24 Red Lion Court,<br>London, EC4A 3EB |                                      |
|----------|-------|-------------------------------------------------|-------------------------------|-------------------------------|-------------------|-------------------------------------------|--------------------------------------|
|          |       | <b>Project:</b><br>Royal College Street, NW19LT | Project Ref. No:<br>064       | <b>Scale:</b><br>1:5, 1:25@A4 |                   | + 44 (0)20 34751385                       |                                      |
|          |       | Drawing title:<br>Casament window details       | Drawing number:<br>064-3DE-02 | <b>Drawn By:</b><br>MM        | Checked By:<br>DD | email : info@ciao.archi<br>www.ciao.archi | Creative Ideas & Architecture Office |