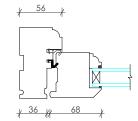

© Creative ideas & Architecture Office

| Rev Date | Notes | Client:<br>Sarah Davies                         | <b>Stage:</b><br>Planning     | Date:<br>20/12/2017           |                   | 22-24 Red Lion Court,<br>London, EC4A 3EB |                                      |
|----------|-------|-------------------------------------------------|-------------------------------|-------------------------------|-------------------|-------------------------------------------|--------------------------------------|
|          |       | <b>Project:</b><br>Royal College Street, NW19LT | Project Ref. No:<br>064       | <b>Scale:</b><br>1:5, 1:25@A4 |                   | + 44 (0)20 34751385                       |                                      |
|          |       | Drawing title:<br>Casament window details       | Drawing number:<br>064-3DE-02 | <b>Drawn By:</b><br>MM        | Checked By:<br>DD | email : info@ciao.archi<br>www.ciao.archi | Creative Ideas & Architecture Office |