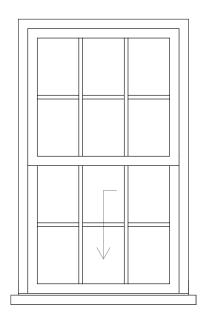

© Creative ideas & Architecture Office

Note: elevation drawings viewed externally

| ev   Date | Notes | Client:<br>Sarah Davies                      | <b>Stage:</b><br>Planning     | Date:<br>20/12/2017        |             | 22-24 Red Lion Court,<br>London, EC4A 3EB | CIAO Creative Ideas & Architecture Office |
|-----------|-------|----------------------------------------------|-------------------------------|----------------------------|-------------|-------------------------------------------|-------------------------------------------|
|           |       | <b>Project:</b> Royal College Street, NW19LT | Project Ref. No:<br>064       | <b>Scale:</b> 1:5, 1:20@A4 |             | + 44 (0)20 34751385                       |                                           |
|           |       | Drawing title:<br>Sash windows details       | Drawing number:<br>064-3DE-01 | Drawn By:                  | Checked By: | email : info@ciao.archi<br>www.ciao.archi |                                           |