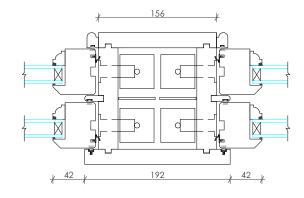

Rev

- Notes

  1. All dimensions to be checked on site.
  2. All dimensions are to masony unless otherwise stated (ie not plaster finishes)
  3. All information is to be checked and verified by the contractors and sub-contractors for accuracy and fit.
  4. Discrepancies or omissions to be brought to the attention of CIAO prior to construction.
  5. This drawing has been drawn to scale, as shown, for the purpose of obtaining local authority approval
  6. For General Notes refer to Drawing No. 4GN-01

© Creative ideas & Architecture Office

Note: elevation drawings viewed externally

| ev   Date | Notes | Client:<br>Sarah Davies                      | <b>Stage:</b><br>Planning     | Date:<br>20/12/2017        |             | 22-24 Red Lion Court,<br>London, EC4A 3EB | CIAO Creative Ideas & Architecture Office |
|-----------|-------|----------------------------------------------|-------------------------------|----------------------------|-------------|-------------------------------------------|-------------------------------------------|
|           |       | <b>Project:</b> Royal College Street, NW19LT | Project Ref. No:<br>064       | <b>Scale:</b> 1:5, 1:20@A4 |             | + 44 (0)20 34751385                       |                                           |
|           |       | Drawing title:<br>Sash windows details       | Drawing number:<br>064-3DE-01 | Drawn By:                  | Checked By: | email : info@ciao.archi<br>www.ciao.archi |                                           |