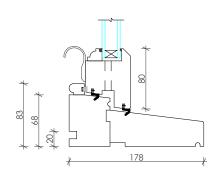

Rev

- Notes

  1. All dimensions to be checked on site.
  2. All dimensions are to masony unless otherwise stated (ie not plaster finishes)
  3. All information is to be checked and verified by the contractors and sub-contractors for accuracy and fit.
  4. Discrepancies or omissions to be brought to the attention of CIAO prior to construction.
  5. This drawing has been drawn to scale, as shown, for the purpose of obtaining local authority approval
  6. For General Notes refer to Drawing No. 4GN-01

© Creative ideas & Architecture Office

Note: elevation drawings viewed externally

| ev   Date | Notes | Client:<br>Sarah Davies                      | <b>Stage:</b><br>Planning     | Date:<br>20/12/2017        |             | 22-24 Red Lion Court,<br>London, EC4A 3EB | CIAO Creative Ideas & Architecture Office |
|-----------|-------|----------------------------------------------|-------------------------------|----------------------------|-------------|-------------------------------------------|-------------------------------------------|
|           |       | <b>Project:</b> Royal College Street, NW19LT | Project Ref. No:<br>064       | <b>Scale:</b> 1:5, 1:20@A4 |             | + 44 (0)20 34751385                       |                                           |
|           |       | Drawing title:<br>Sash windows details       | Drawing number:<br>064-3DE-01 | Drawn By:                  | Checked By: | email : info@ciao.archi<br>www.ciao.archi |                                           |