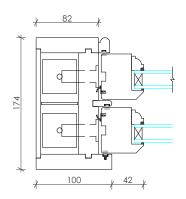

Rev

- Notes

  1. All dimensions to be checked on site.
  2. All dimensions are to masony unless otherwise stated (ie not plaster finishes)
  3. All information is to be checked and verified by the contractors and sub-contractors for accuracy and fit.
  4. Discrepancies or omissions to be brought to the attention of CIAO prior to construction.
  5. This drawing has been drawn to scale, as shown, for the purpose of obtaining local authority approval
  6. For General Notes refer to Drawing No. 4GN-01

© Creative ideas & Architecture Office

Note: elevation drawings viewed externally

| ev   Date | Notes | Client:<br>Sarah Davies                      | <b>Stage:</b><br>Planning     | Date:<br>20/12/2017        |             | 22-24 Red Lion Court,<br>London, EC4A 3EB | CIAO Creative Ideas & Architecture Office |
|-----------|-------|----------------------------------------------|-------------------------------|----------------------------|-------------|-------------------------------------------|-------------------------------------------|
|           |       | <b>Project:</b> Royal College Street, NW19LT | Project Ref. No:<br>064       | <b>Scale:</b> 1:5, 1:20@A4 |             | + 44 (0)20 34751385                       |                                           |
|           |       | Drawing title:<br>Sash windows details       | Drawing number:<br>064-3DE-01 | Drawn By:                  | Checked By: | email : info@ciao.archi<br>www.ciao.archi |                                           |