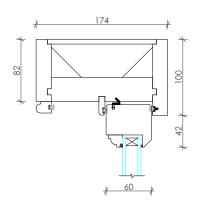

Rev

- Notes

  1. All dimensions to be checked on site.
  2. All dimensions are to masony unless otherwise stated (ie not plaster finishes)
  3. All information is to be checked and verified by the contractors and sub-contractors for accuracy and fit.
  4. Discrepancies or omissions to be brought to the attention of CIAO prior to construction.
  5. This drawing has been drawn to scale, as shown, for the purpose of obtaining local authority approval
  6. For General Notes refer to Drawing No. 4GN-01

© Creative ideas & Architecture Office

Note: elevation drawings viewed externally

| ev   Date | Notes | Client:<br>Sarah Davies                      | <b>Stage:</b><br>Planning     | Date:<br>20/12/2017        |             | 22-24 Red Lion Court,<br>London, EC4A 3EB | CIAO Creative Ideas & Architecture Office |
|-----------|-------|----------------------------------------------|-------------------------------|----------------------------|-------------|-------------------------------------------|-------------------------------------------|
|           |       | <b>Project:</b> Royal College Street, NW19LT | Project Ref. No:<br>064       | <b>Scale:</b> 1:5, 1:20@A4 |             | + 44 (0)20 34751385                       |                                           |
|           |       | Drawing title:<br>Sash windows details       | Drawing number:<br>064-3DE-01 | Drawn By:                  | Checked By: | email : info@ciao.archi<br>www.ciao.archi |                                           |