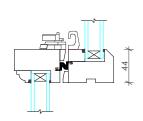

Rev

- Notes

  1. All dimensions to be checked on site.
  2. All dimensions are to masony unless otherwise stated (ie not plaster finishes)
  3. All information is to be checked and verified by the contractors and sub-contractors for accuracy and fit.
  4. Discrepancies or omissions to be brought to the attention of CIAO prior to construction.
  5. This drawing has been drawn to scale, as shown, for the purpose of obtaining local authority approval
  6. For General Notes refer to Drawing No. 4GN-01

© Creative ideas & Architecture Office

Note: elevation drawings viewed externally

| ev   Date | Notes | Client:<br>Sarah Davies                      | <b>Stage:</b><br>Planning     | Date:<br>20/12/2017        |             | 22-24 Red Lion Court,<br>London, EC4A 3EB | CIAO Creative Ideas & Architecture Office |
|-----------|-------|----------------------------------------------|-------------------------------|----------------------------|-------------|-------------------------------------------|-------------------------------------------|
|           |       | <b>Project:</b> Royal College Street, NW19LT | Project Ref. No:<br>064       | <b>Scale:</b> 1:5, 1:20@A4 |             | + 44 (0)20 34751385                       |                                           |
|           |       | Drawing title:<br>Sash windows details       | Drawing number:<br>064-3DE-01 | Drawn By:                  | Checked By: | email : info@ciao.archi<br>www.ciao.archi |                                           |