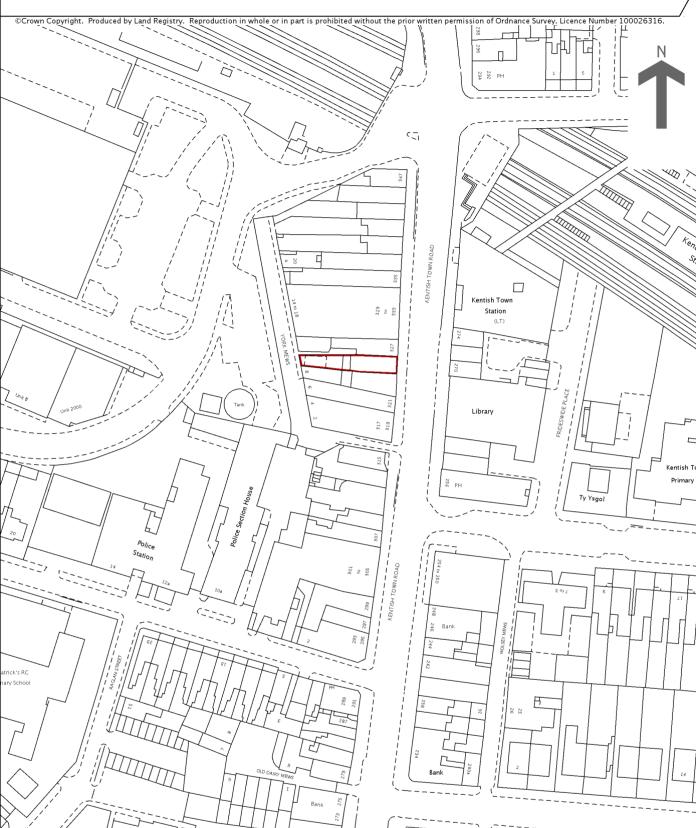

Title number LN216263
Ordnance Survey map reference TQ2885SE
Scale 1:1250
Administrative area Camden

This is a copy of the title plan on 7 APR 2014 at 13:40:37. This copy does not take account of any application made after that time even if still pending in the Land Registry when this copy was issued.

The Land Registry endeavours to maintain high quality and scale accuracy of title plan images. The quality and accuracy of any print will depend on your printer, your computer and its print settings. This title plan shows the general position, not the exact line, of the boundaries. It may be subject to distortions in scale. Measurements scaled from this plan may not match measurements between the same points on the ground. See Land Registry Public Guide 19 - Title plans and boundaries