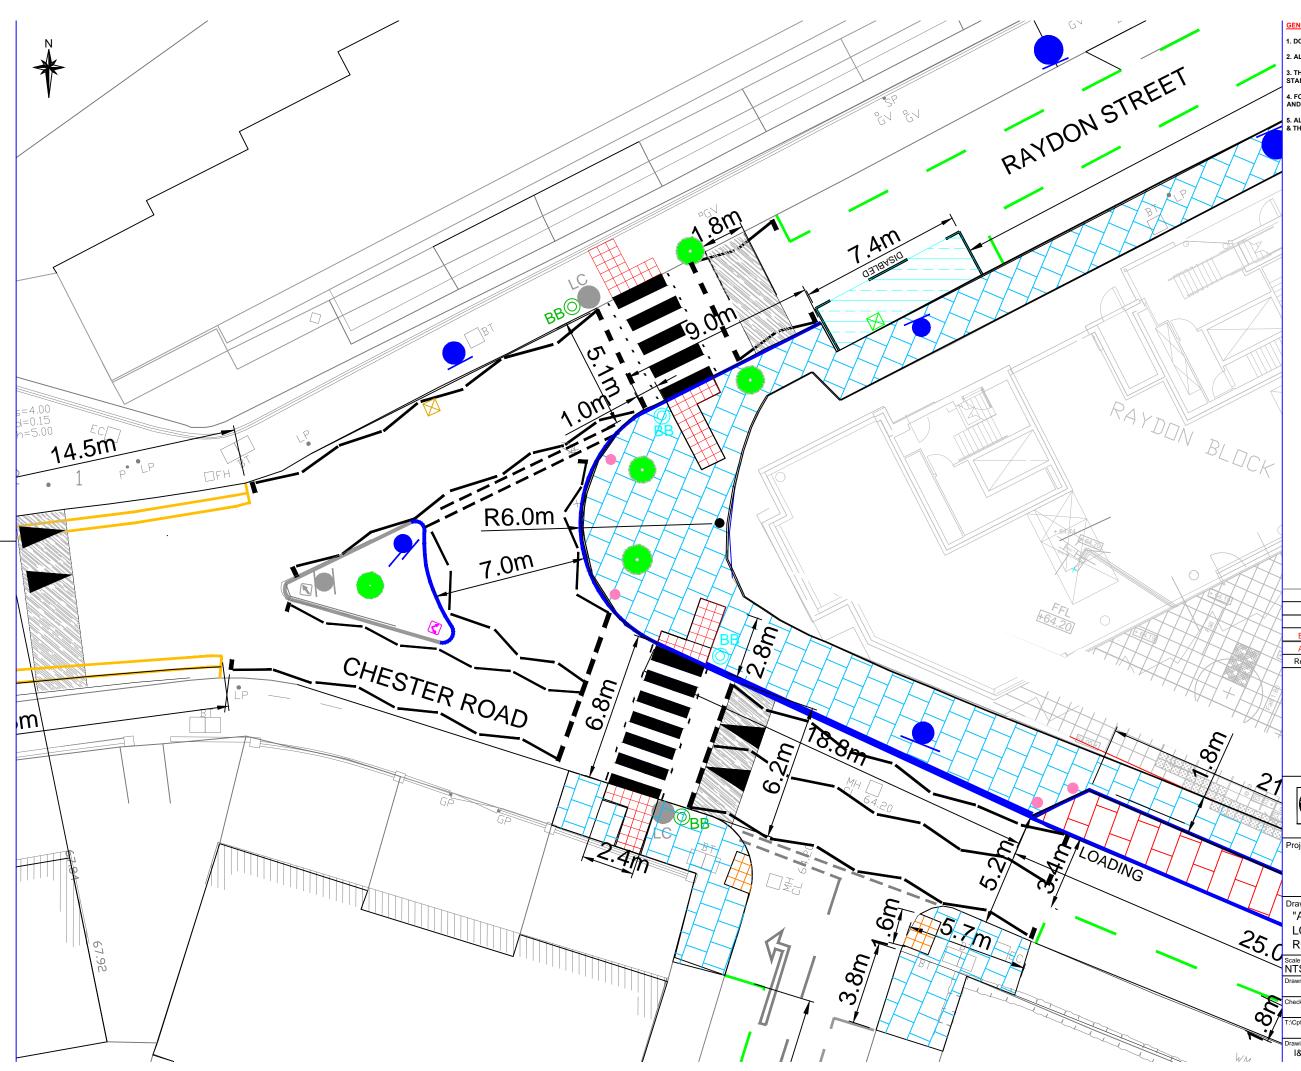

5. ALL LINE MARKINGS TO CHAPTER 5 OF THE SIGNS MANUAL 2003 & THE TRAFFIC SIGNS REGULATIONS AND GENERAL DIRECTIONS 2002

| LEGEND                                                                          |          |           |                                       |   |
|---------------------------------------------------------------------------------|----------|-----------|---------------------------------------|---|
| PROPOSED NEW KERB 300MM                                                         |          |           |                                       |   |
| PROPOSED NEW 150MM EDGE KERB                                                    |          |           |                                       | _ |
|                                                                                 |          |           |                                       |   |
|                                                                                 |          |           |                                       |   |
| BELISHA BEACON ON WIDE BASED POST OBB<br>BELISHA BEACONS & LAMP COLUMN COMBINED |          |           |                                       |   |
| 100MM DUCT                                                                      |          |           |                                       |   |
| KEEP LEFT/RIGHT ILLUMINATED BOLLARDS                                            |          |           |                                       |   |
|                                                                                 |          |           |                                       | Ξ |
| DOUBLE YELLOW LINES<br>(PRIMROSE YELLOW) 100MM/AS PER TSRGD 1018.1              |          |           |                                       | Ξ |
|                                                                                 |          | 0         |                                       | Ξ |
|                                                                                 |          |           |                                       | Ξ |
|                                                                                 |          |           |                                       | _ |
|                                                                                 |          |           |                                       |   |
|                                                                                 |          |           |                                       |   |
| В                                                                               | P Hadley | Mar 2017  | Tree locations and dimensions checked |   |
| А                                                                               | C.Smith  | Sept 2013 | Detailed Design                       |   |
| Rev                                                                             | Ву       | Date      | Amendments                            |   |
| Transport Strategy Service<br>London Borough of Camden                          |          |           |                                       |   |
| Town Hall, Argyle Street<br>London WC1H 8EQ                                     |          |           |                                       |   |
| Tel 020 7278 4444, Fax 020 7974 6952<br>DX 2106 Euston, Minicom 020 7974 6866   |          |           |                                       |   |
| C                                                                               |          | e         | INVESTOR IN PEOPLE                    |   |
| Project                                                                         |          |           |                                       |   |
| CHESTER BALMORE                                                                 |          |           |                                       |   |
| HOUSING DEVELOPMENT                                                             |          |           |                                       |   |
|                                                                                 |          |           |                                       |   |
| "AS BUILT" FOOTWAY & TREE<br>LOCATIONS CORNER OF CHESTER                        |          |           |                                       |   |
| ROAD & RAYDON STREET                                                            |          |           |                                       |   |
| Scale<br>NTS                                                                    |          |           | July 2014                             |   |
| Prawn By PH                                                                     |          |           | File Ref                              |   |
| Checked By PH                                                                   |          |           | Dwg Name                              |   |
| F:\CptlSchm\2012-13\S106\14 Implementation\Drawings                             |          |           |                                       |   |
| Drawing Number<br>I&M/CHESTERBALMORE/TREES/PH/2014/01                           |          |           |                                       |   |