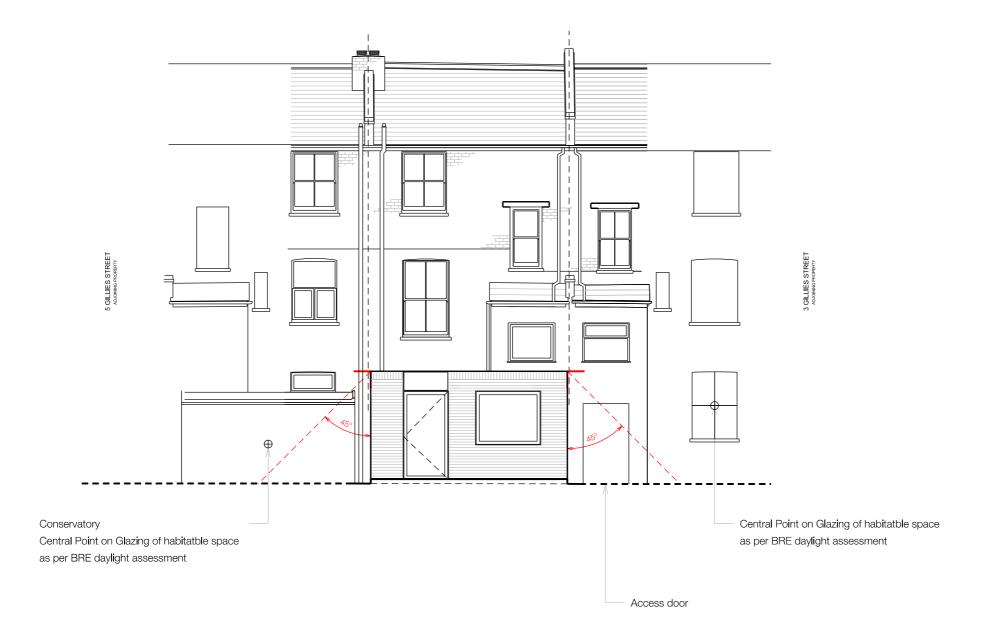

## PROPOSED SOUTH WEST FACING ELEVATION

NOTE
Drawing to be read in conjunction with all other design team information.
This drawing is copyright of LVH Architects Ltd.
Do not scale from this drawing.
All dimensions and levels are subject to full site verification by the contractor and such dimensions are to be his responsibility.
Report all drawing errors, omissions discrepancies to the architect.
DISCI AIMFER

Project 4 Gillies Street, London NW5 4DL

Client Arran Scott Lidgett

Date 08/01/2018

Scale 1:100 @ A3

Drawing Status PLANNING

Drawing Name
Existing & Proposed South West Facing Elevation Daylight Assessment