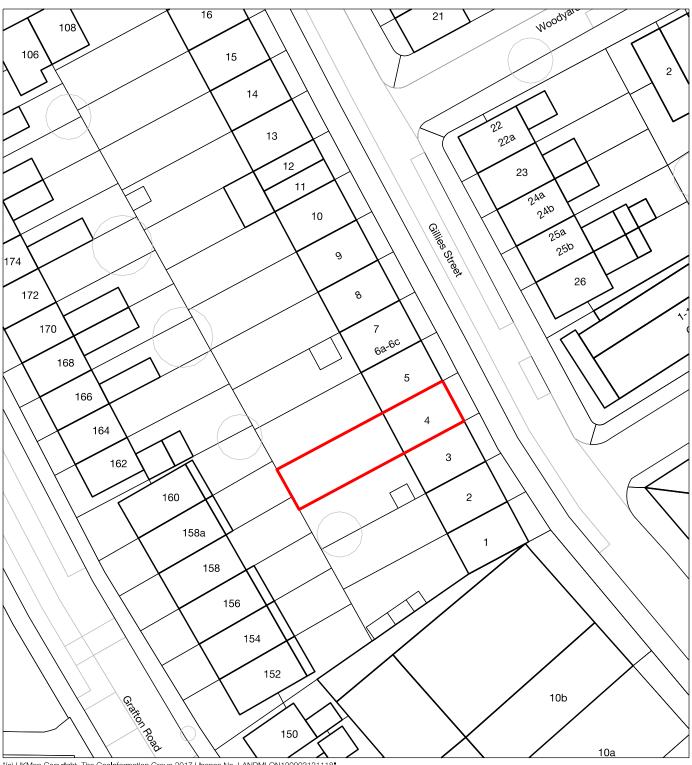

Project 4 Gillies Street, London NW5 4DL

Client Arran Scott Lidgett

Date 20/11/2017 Scale 1:500 @ A4 Drawing Status PLANNING

Drawing Name Site Location Plan

Drawlng Number 1010\_000\_001

Emall louise@lvha.co.uk