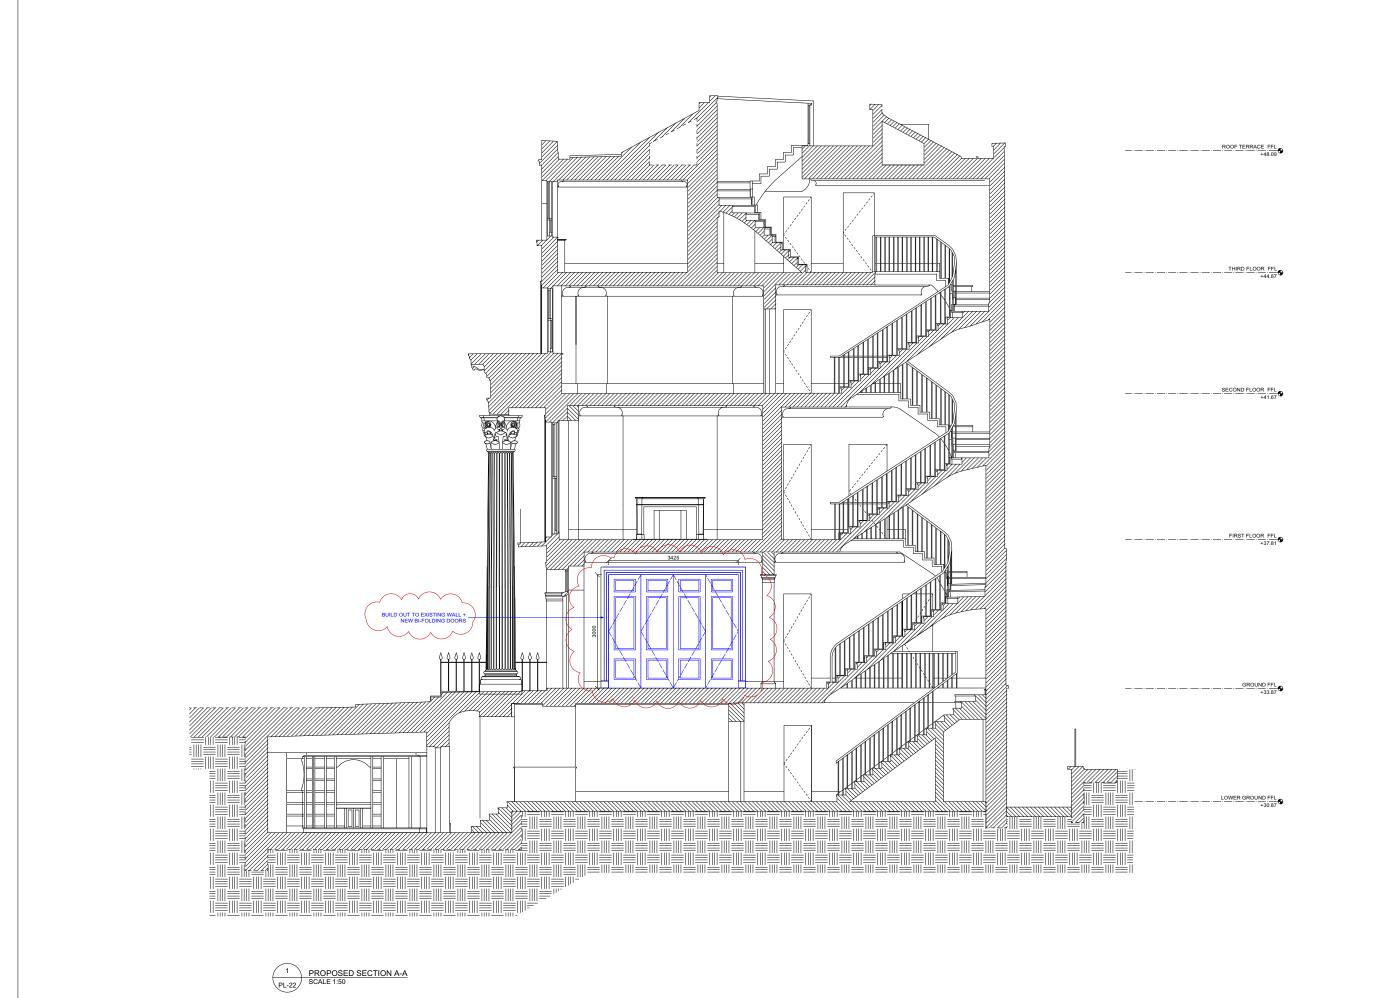

PROPOSED FABRIC

× +55.350 × +55.500

PLANNING ISSUE

C 27/11/17 OPENING BETWEEN ENTRANCE HALL AND RECEPTION ROOM REVISED. GRAPHICS AND NOTES AMENDED TO SUIT CURRENT APPLICATION.

REV. DATE DESCRIPTION

36-37 CHESTER TERRACE LONDON

> PROPOSED SECTION A-A

DRNG No

SCALE 1:50 @ A1 1:100 @ A3 DATE PL-22 C APR 2017

5 ST JAMES'S SQUARE LONDON SW1Y 4JU T 020 7451 0955 mail@stanhopegate.co.uk www.stanhopegatearchitecture.com