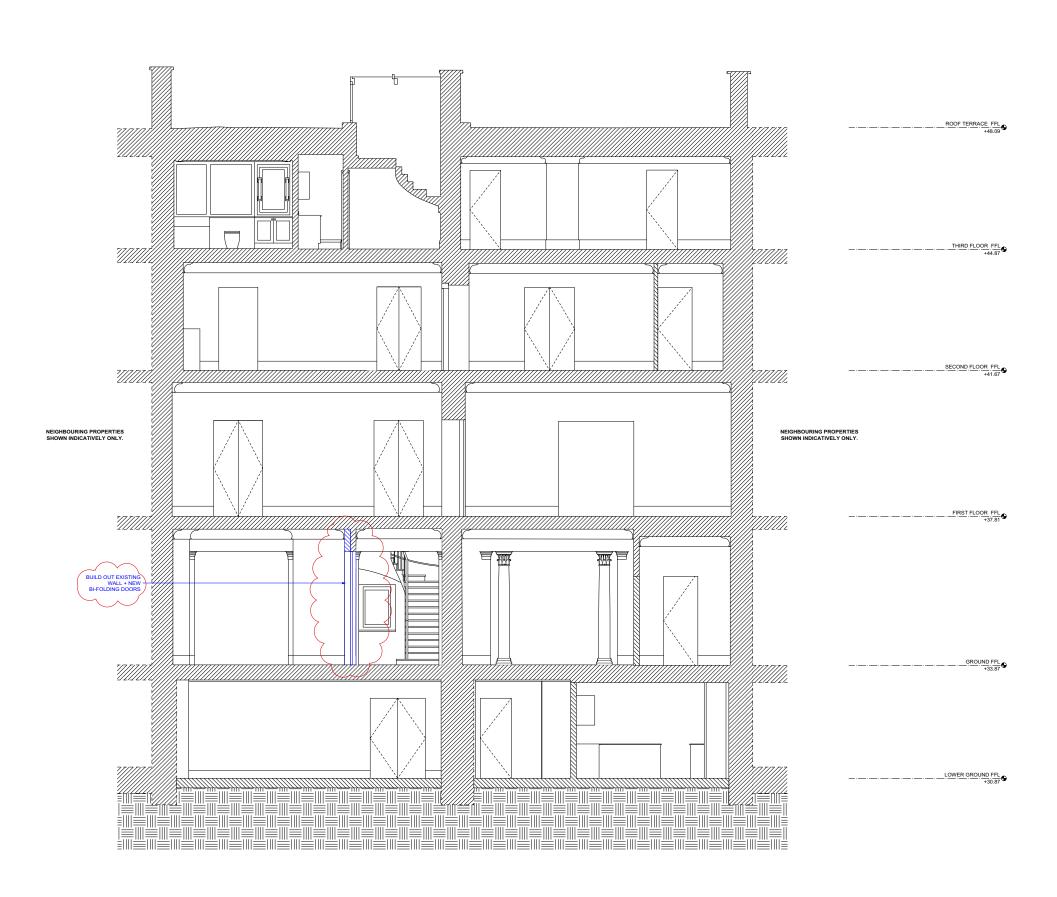

PROPOSED SECTION B-B SCALE 1:50

COPYRIGHT 2017 STANHOPE GATE ARCHITECTURE

THESE DRAWINGS ARE FOR AESTHETIC DESIGN INFORMATION PUPOSES ONLY & DO NOT CONTAIN ANY INFORMATION FOR CONSTRUCTION OR COMPLIANCE TO BUILDING REGULATIONS.

DRAWINGS MAY BE SCALED FOR THE PURPOSES OF PLANNING ONLY. ALL DIMENSIONS TO BE CHECKED ON SITE.

EXISTING FABRIC

FABRIC FOR REMOVAL

PROPOSED FABRIC

× +55.350 × +55.500

## PLANNING ISSUE

21/12/17 OPENING BETWEEN ENTRANCE HALL AND RECEPTION ROOM REVISED.

27/11/17 OPENING BETWEEN ENTRANCE HALL AND RECEPTION ROOM REVISED, GRAPHICS AND NOTES AMENDED TO SUIT CURRENT APPLICATION.

A 19/07/17 WIDER OPENING TO RECEPTION ROOM REMOVED. TO KEEP AS EXISTING.

REV. DATE DESCRIPTION

## 36-37 CHESTER TERRACE LONDON

PROPOSED SECTION B-B

SCALE 1:50 @ A1 1:100 @ A3 DATE APR 2017

5 ST JAMES'S SQUARE LONDON SW1Y 4JU T 020 7451 0955 mail@stanhopegate.co.uk www.stanhopegatearchitecture.com