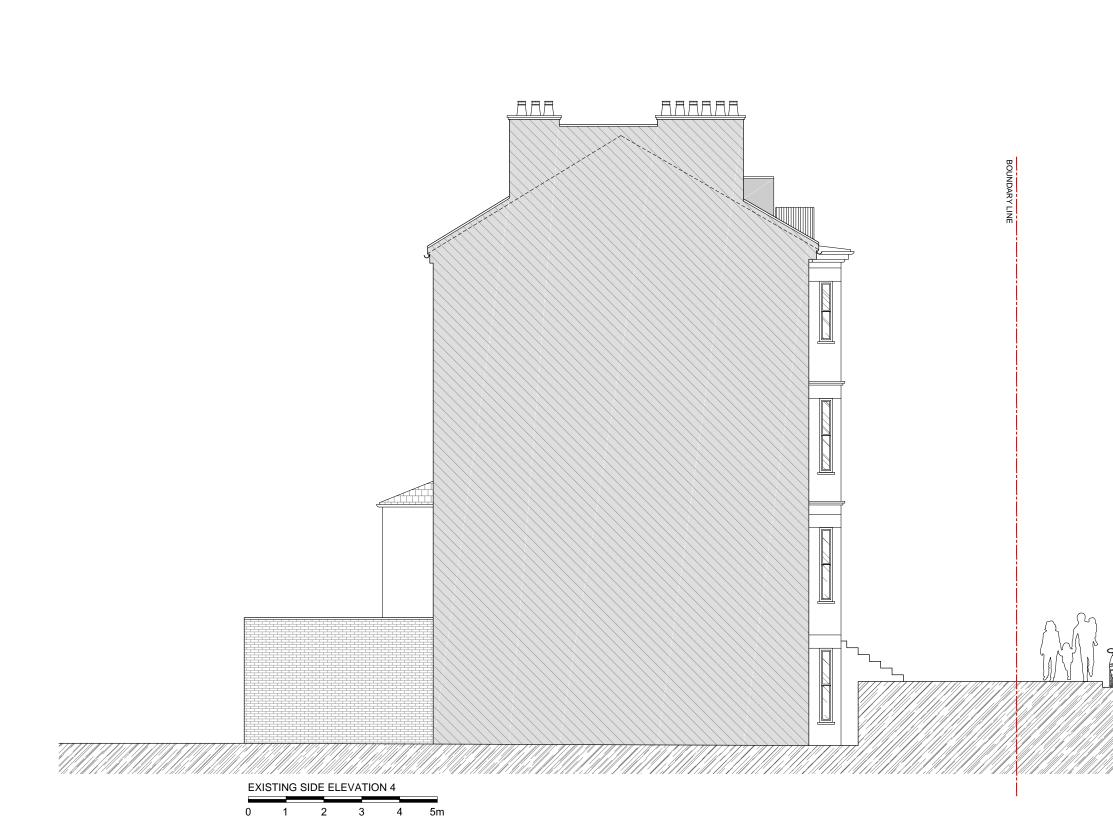

Note: This drawing has been drawn to scale for the purposes of obtaining local authority approval. Any measurements required for construction must not be scaled from this drawing.

All structural elements to be agreed with local authority Building Control prior to commencement of works.

Attention is drawn to the provisions of the party wall act 1996. Legal boundaries should be determined by others.

Planning & Technical Drawings www.revive-renovations.com

15 Crossfield Road - NW3 4NT

FULL PLANNING APPLICATION

DORMER ROOF EXTENSION

drawing title

EXISTING SIDE ELEVATION 4

| date<br>January 2018 |           | scale    |     | dwn |
|----------------------|-----------|----------|-----|-----|
| January 2018         |           | 1:100@A3 |     | AD  |
| drawing number       | sheet no. |          | rev |     |
| 05                   | 05 of 13  |          | -   |     |