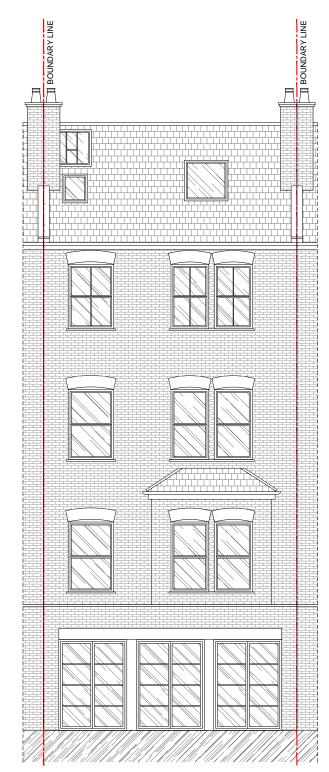

EXISTING REAR ELEVATION

Note: This drawing has been drawn to scale for the purposes obtaining local authority approval. Any measurements required for construction must not be scaled from this

All structural elements to be agreed with local authority Building Control prior to commencement of works.

Attention is drawn to the provisions of the party wall act 1996. Legal boundaries should be determined by others.

Planning & Technical Drawings www.revive-renovations.com

15 Crossfield Road - NW3 4NT

FULL PLANNING APPLICATION

DORMER ROOF EXTENSION

drawing title

EXISTING FRONT & REAR ELEVATIONS

| date           |           | scale    |     | dwn |
|----------------|-----------|----------|-----|-----|
| January 2018   |           | 1:100@A3 |     | AD  |
| drawing number | sheet no. |          | rev |     |
| 03             | 03 o      | f 13     | -   |     |