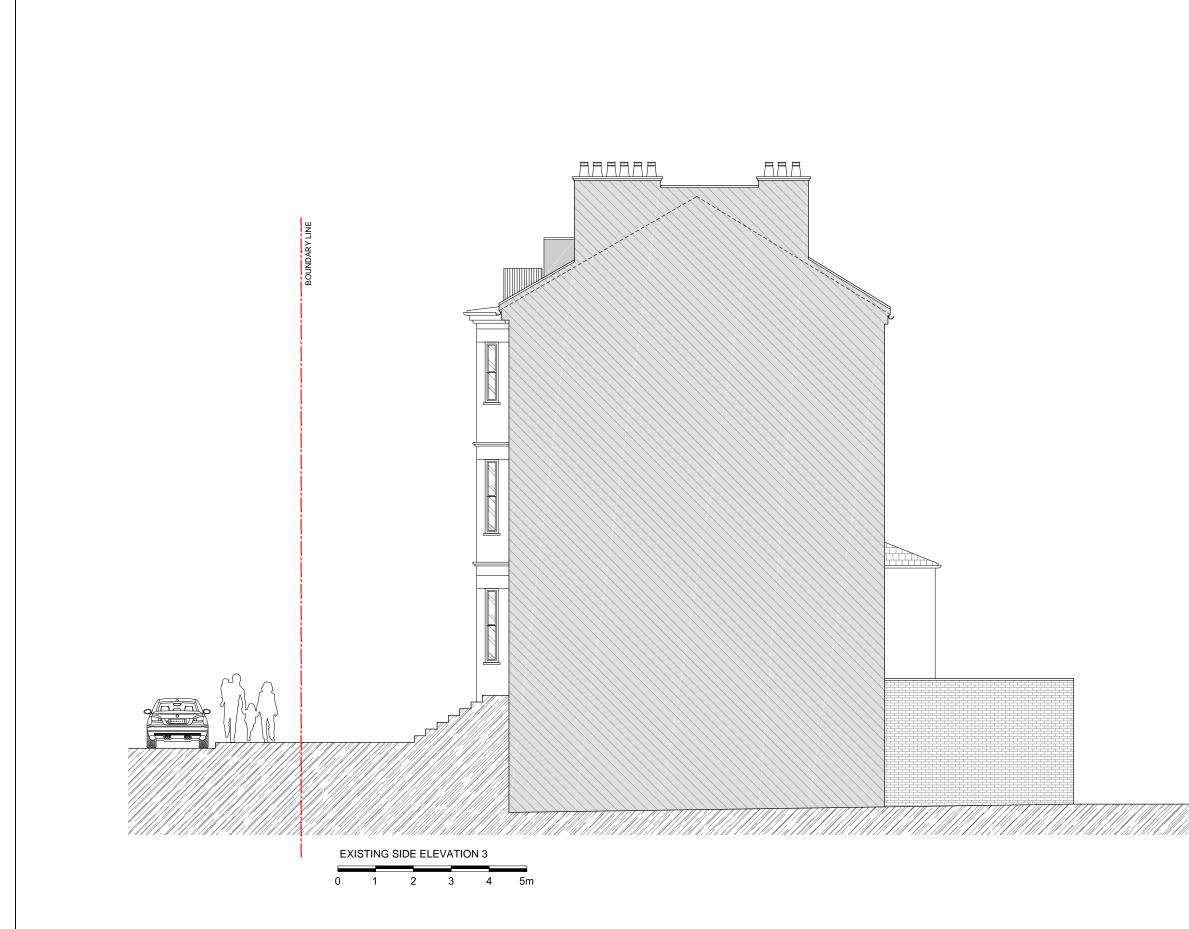

Note: This drawing has been drawn to scale for the purposes of obtaining local authority approval. Any measurements required for construction must not be scaled from this drawing.

All structural elements to be agreed with local authority Building Control prior to commencement of works.

Attention is drawn to the provisions of the party wall act 1996. Legal boundaries should be determined by others.

Planning & Technical Drawings www.revive-renovations.com

15 Crossfield Road - NW3 4NT

FULL PLANNING APPLICATION

DORMER ROOF EXTENSION

drawing title

EXISTING SIDE ELEVATION 3

| date<br>January 2018 |           | scale<br>1:100@A3 |     | dwn<br>AD |
|----------------------|-----------|-------------------|-----|-----------|
| drawing number       | sheet no. |                   | rev |           |
| 04                   | 04 of 13  |                   | -   |           |