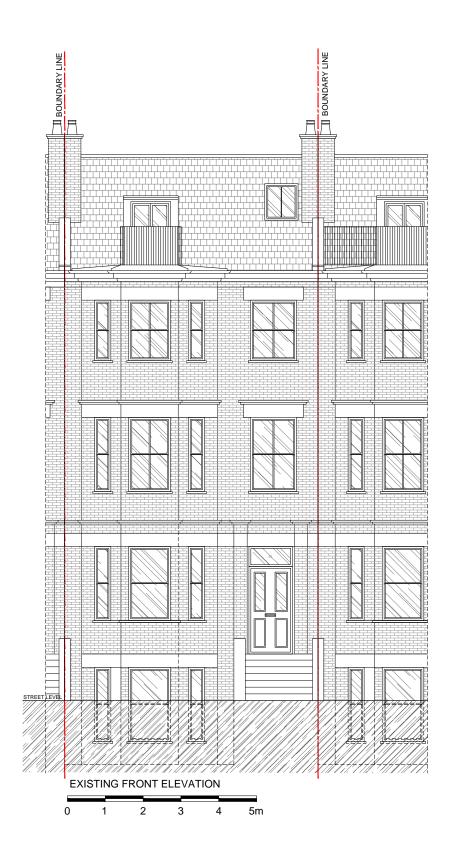

EXISTING REAR ELEVATION

Note: This drawing has been drawn to scale for the purposes obtaining local authority approval. Any measurements required for construction must not be scaled from this

All structural elements to be agreed with local authority Building Control prior to commencement of works.

Attention is drawn to the provisions of the party wall act 1996. Legal boundaries should be determined by others.

Planning & Technical Drawings www.revive-renovations.com

15 Crossfield Road - NW3 4NT

FULL PLANNING APPLICATION

DORMER ROOF EXTENSION

drawing title

EXISTING FRONT & REAR ELEVATIONS

| date           |           | scale    |     | dwn |
|----------------|-----------|----------|-----|-----|
| January 2018   |           | 1:100@A3 |     | AD  |
| drawing number | sheet no. |          | rev |     |
| 03             | 03 o      | f 13     | -   |     |