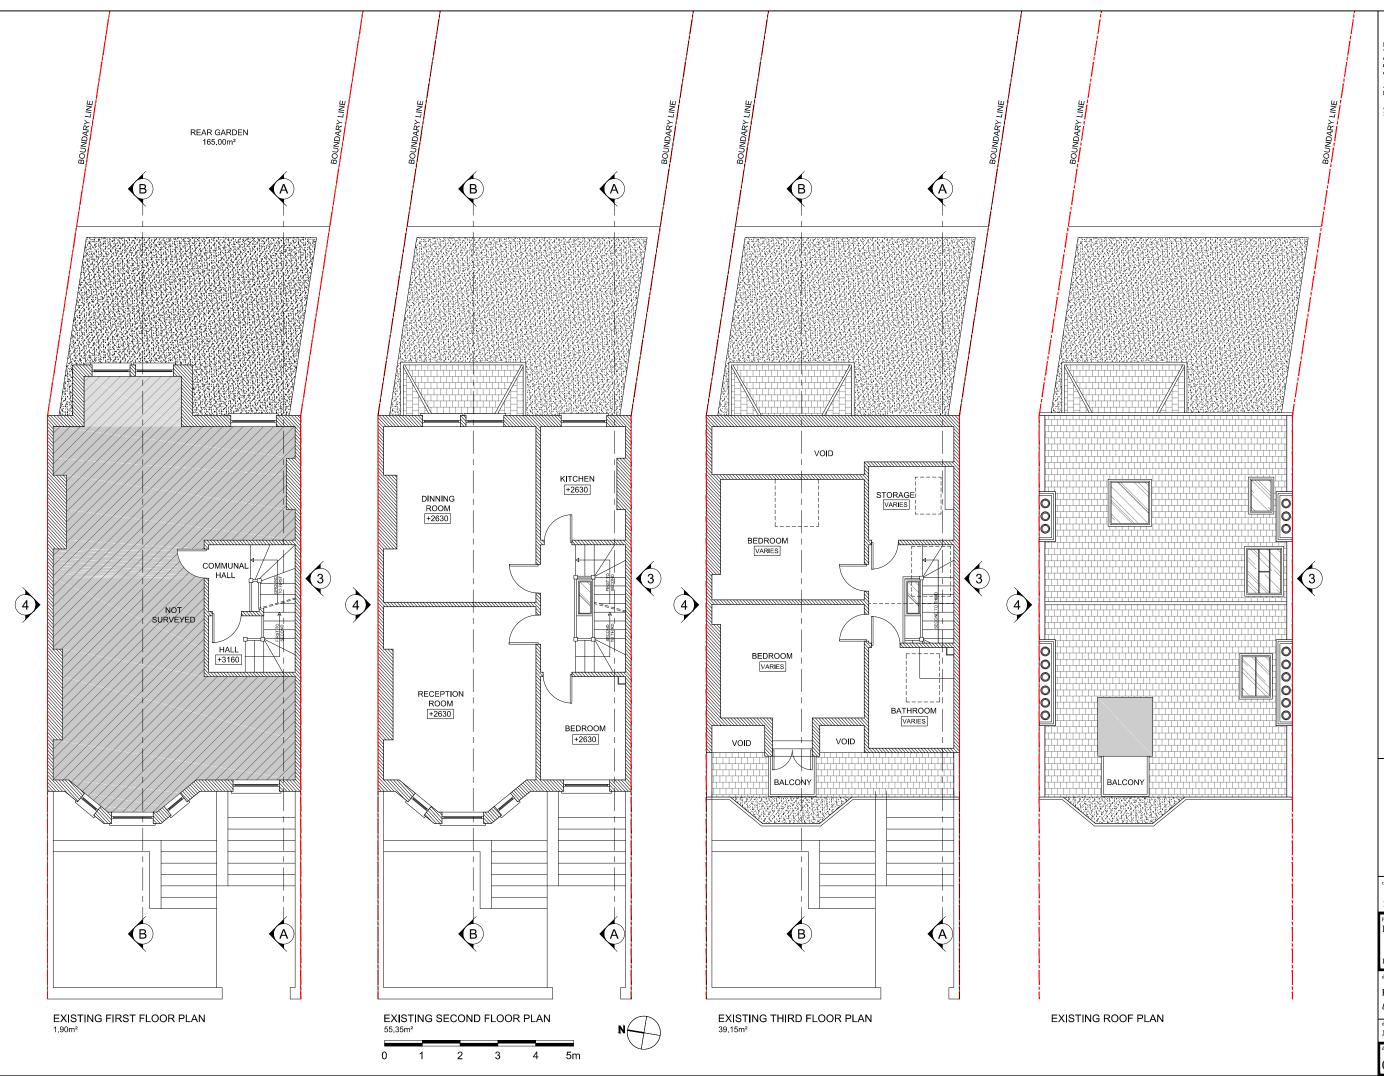

# Note:

This drawing has been drawn to scale for the purposes of obtaining local authority approval. Any measurements required for construction must not be scaled from this drawing

All structural elements to be agreed with local authority Building Control prior to commencement of works.

Attention is drawn to the provisions of the party wall act 1996. Legal boundaries should be determined by others.

Planning & Technical Drawings www.revive-renovations.com

client

15 Crossfield Road - NW3 4NT

FULL PLANNING APPLICATION

DORMER ROOF EXTENSION

drawing title

EXISTING FIRST, SECOND, THIRD & ROOF PLAN

| January 2018   |           | scale<br>1:100@A3 |     | dwn<br>AD |
|----------------|-----------|-------------------|-----|-----------|
| drawing number | sheet no. |                   | rev |           |
| 02             | 02 of 13  |                   | -   |           |