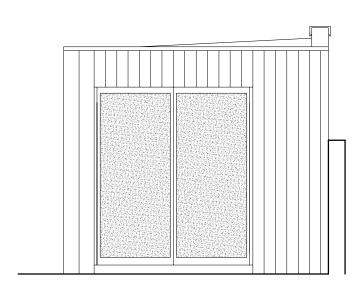

## SIDE (EAST) ELEVATION

WALLS TO BE CLADDED IN NATURAL WOOD

PC ALUMINUM FOLDING SLIDING DOORS IN GREY

| DO NOT SCALE FROM THIS DRAWING<br>THIS DRAWING IS COPYRIGHT | REVISIONS:  C - the location and the                                 | PROJECT:<br>39A BELSIZE SQUARE                                    | Scale: 1:50@A3    | Date: 01.08.12 | IZACIA WILITEIELD                                                            |
|-------------------------------------------------------------|----------------------------------------------------------------------|-------------------------------------------------------------------|-------------------|----------------|------------------------------------------------------------------------------|
| NOTES:                                                      | layout of the garden house altered D - the roof construction altered | LONDON NW3 4HL                                                    |                   |                | KASIA WHITFIELD  Design Consultant                                           |
|                                                             |                                                                      |                                                                   |                   |                |                                                                              |
|                                                             |                                                                      | RECREATION HOUSE PLAN, SECTION, ELEVATION as approved 2012/4083/P | Dwg No:<br>BS-PP3 | Rev:           | Tel: 020 75869624<br>Mob: 07985 035333<br>email: Kasia_Whitfield@hotmail.com |