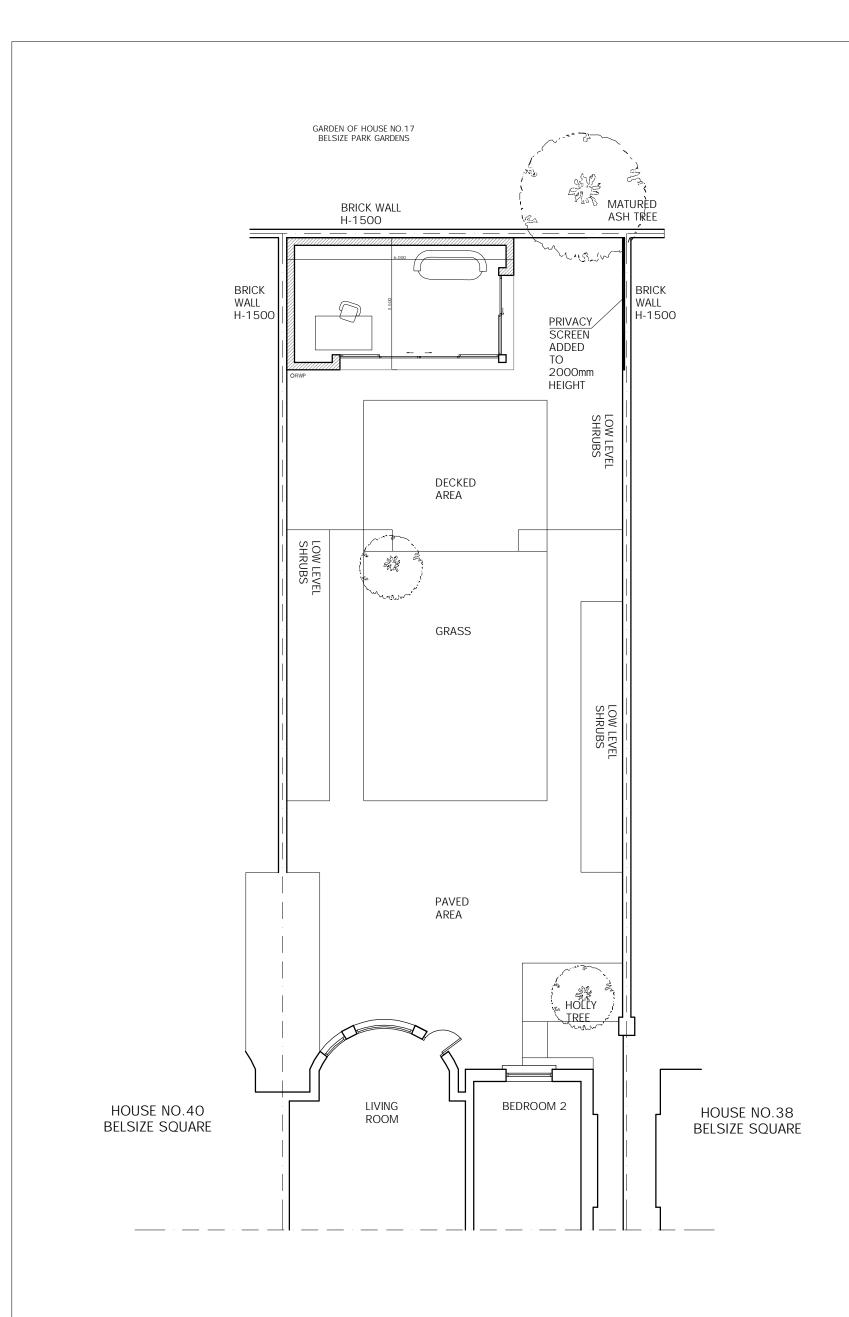

|     | REVISIONS: C - the location and the                     | PROJECT:<br>39A BELSIZE SQUARE                     | Scale:<br>1:100@A3 | Date: 01.08.12 | MAGNA WINTELE D                                                              |
|-----|---------------------------------------------------------|----------------------------------------------------|--------------------|----------------|------------------------------------------------------------------------------|
| I I | layout of the garden house altered                      | LONDON NW3 4HL                                     |                    |                | KASIA WHITFIELD  Design Consultant                                           |
| 1   | aitereu                                                 |                                                    |                    |                | Doc tyle corte aut arte                                                      |
|     | D - privacy screen added<br>to fence on right hand side | DRAWING TITLE: GARDEN PLAN as approved 2012/4083/P | Dwg No:<br>BS-PP2  | Rev:<br>D      | Tel: 020 75869624<br>Mob: 07985 035333<br>email: Kasia_Whitfield@hotmail.com |