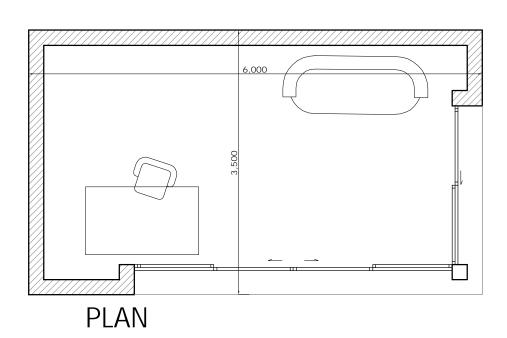

## SIDE (EAST) ELEVATION

WALLS TO BE CLADDED IN NATURAL WOOD

PC ALUMINUM FOLDING SLIDING DOORS IN GREY

| DO NOT SCALE FROM THIS DRAWING<br>THIS DRAWING IS COPYRIGHT | REVISIONS:  C - the location and the                                 | PROJECT:<br>39A BELSIZE SQUARE                                    | Scale: 1:50@A3    | Date: 01.08.12 | IZACIA WILITEIELD                                                            |
|-------------------------------------------------------------|----------------------------------------------------------------------|-------------------------------------------------------------------|-------------------|----------------|------------------------------------------------------------------------------|
| NOTES:                                                      | layout of the garden house altered D - the roof construction altered | LONDON NW3 4HL                                                    |                   |                | KASIA WHITFIELD  Design Consultant                                           |
|                                                             |                                                                      |                                                                   |                   |                |                                                                              |
|                                                             |                                                                      | RECREATION HOUSE PLAN, SECTION, ELEVATION as approved 2012/4083/P | Dwg No:<br>BS-PP3 | Rev:           | Tel: 020 75869624<br>Mob: 07985 035333<br>email: Kasia_Whitfield@hotmail.com |