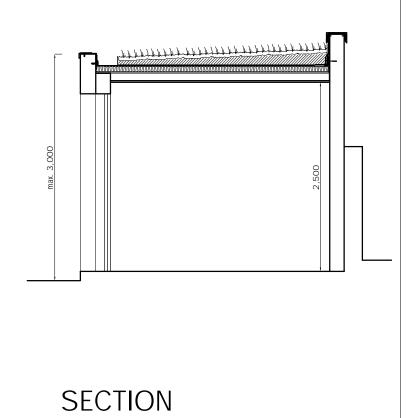

## SIDE (EAST) ELEVATION

WALLS TO BE CLADDED IN NATURAL WOOD

PC ALUMINUM FOLDING SLIDING DOORS IN GREY

| DO NOT SCALE FROM THIS DRAWING<br>THIS DRAWING IS COPYRIGHT | REVISIONS:  C - the location and the                                 | PROJECT:<br>39A BELSIZE SQUARE                                    | Scale: 1:50@A3    | Date: 01.08.12 | IZACIA WILITEIELD                                                            |
|-------------------------------------------------------------|----------------------------------------------------------------------|-------------------------------------------------------------------|-------------------|----------------|------------------------------------------------------------------------------|
| NOTES:                                                      | layout of the garden house altered D - the roof construction altered | LONDON NW3 4HL                                                    |                   |                | KASIA WHITFIELD  Design Consultant                                           |
|                                                             |                                                                      |                                                                   |                   |                |                                                                              |
|                                                             |                                                                      | RECREATION HOUSE PLAN, SECTION, ELEVATION as approved 2012/4083/P | Dwg No:<br>BS-PP3 | Rev:           | Tel: 020 75869624<br>Mob: 07985 035333<br>email: Kasia_Whitfield@hotmail.com |