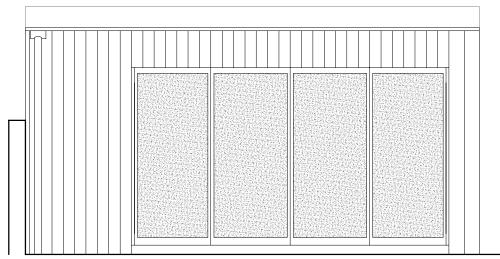

## FRONT (SOUTH) ELEVATION

## SIDE (EAST) ELEVATION

WALLS TO BE CLADDED IN NATURAL WOOD

PC ALUMINUM FOLDING SLIDING DOORS IN GREY

| DO NOT SCALE FROM THIS DRAWING<br>THIS DRAWING IS COPYRIGHT | REVISIONS:  C - the location and the                                 | PROJECT:<br>39A BELSIZE SQUARE                                    | Scale: 1:50@A3    | Date: 01.08.12 | IZACIA WILITEIELD                                                            |
|-------------------------------------------------------------|----------------------------------------------------------------------|-------------------------------------------------------------------|-------------------|----------------|------------------------------------------------------------------------------|
| NOTES:                                                      | layout of the garden house altered D - the roof construction altered | LONDON NW3 4HL                                                    |                   |                | KASIA WHITFIELD  Design Consultant                                           |
|                                                             |                                                                      |                                                                   |                   |                |                                                                              |
|                                                             |                                                                      | RECREATION HOUSE PLAN, SECTION, ELEVATION as approved 2012/4083/P | Dwg No:<br>BS-PP3 | Rev:           | Tel: 020 75869624<br>Mob: 07985 035333<br>email: Kasia_Whitfield@hotmail.com |