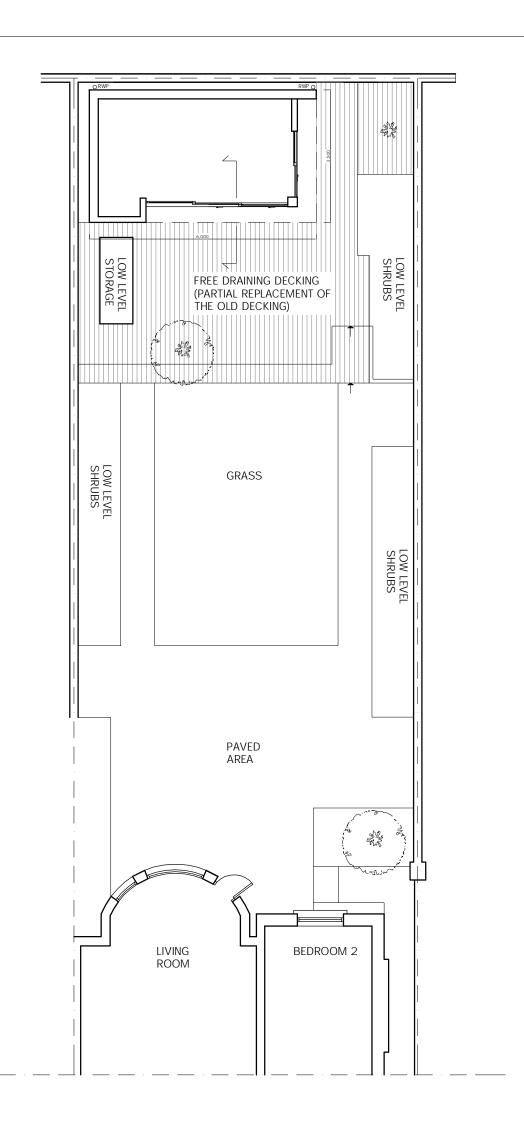

| DO NOT SCALE FROM THIS DRAWING<br>THIS DRAWING IS COPYRIGHT | REVISIONS:         | PROJECT: 39A BELSIZE SQUARE               | Scale: 1:100@A3   | Date:<br>15.01.18 | KASIA WHITFIELD  Design Consultant  Tel: 020 75869624  Mob: 07985 035333  email: Kasia_Whitfield@hotmail.com |
|-------------------------------------------------------------|--------------------|-------------------------------------------|-------------------|-------------------|--------------------------------------------------------------------------------------------------------------|
| NOTES:                                                      | F - AS CONSTRUCTED | LONDON NW3 4HL                            |                   |                   |                                                                                                              |
|                                                             |                    | DRAWING TITLE: GARDEN PLAN as CONSTRUCTED | Dwg No:<br>BS-PP2 | Rev:<br>F         |                                                                                                              |