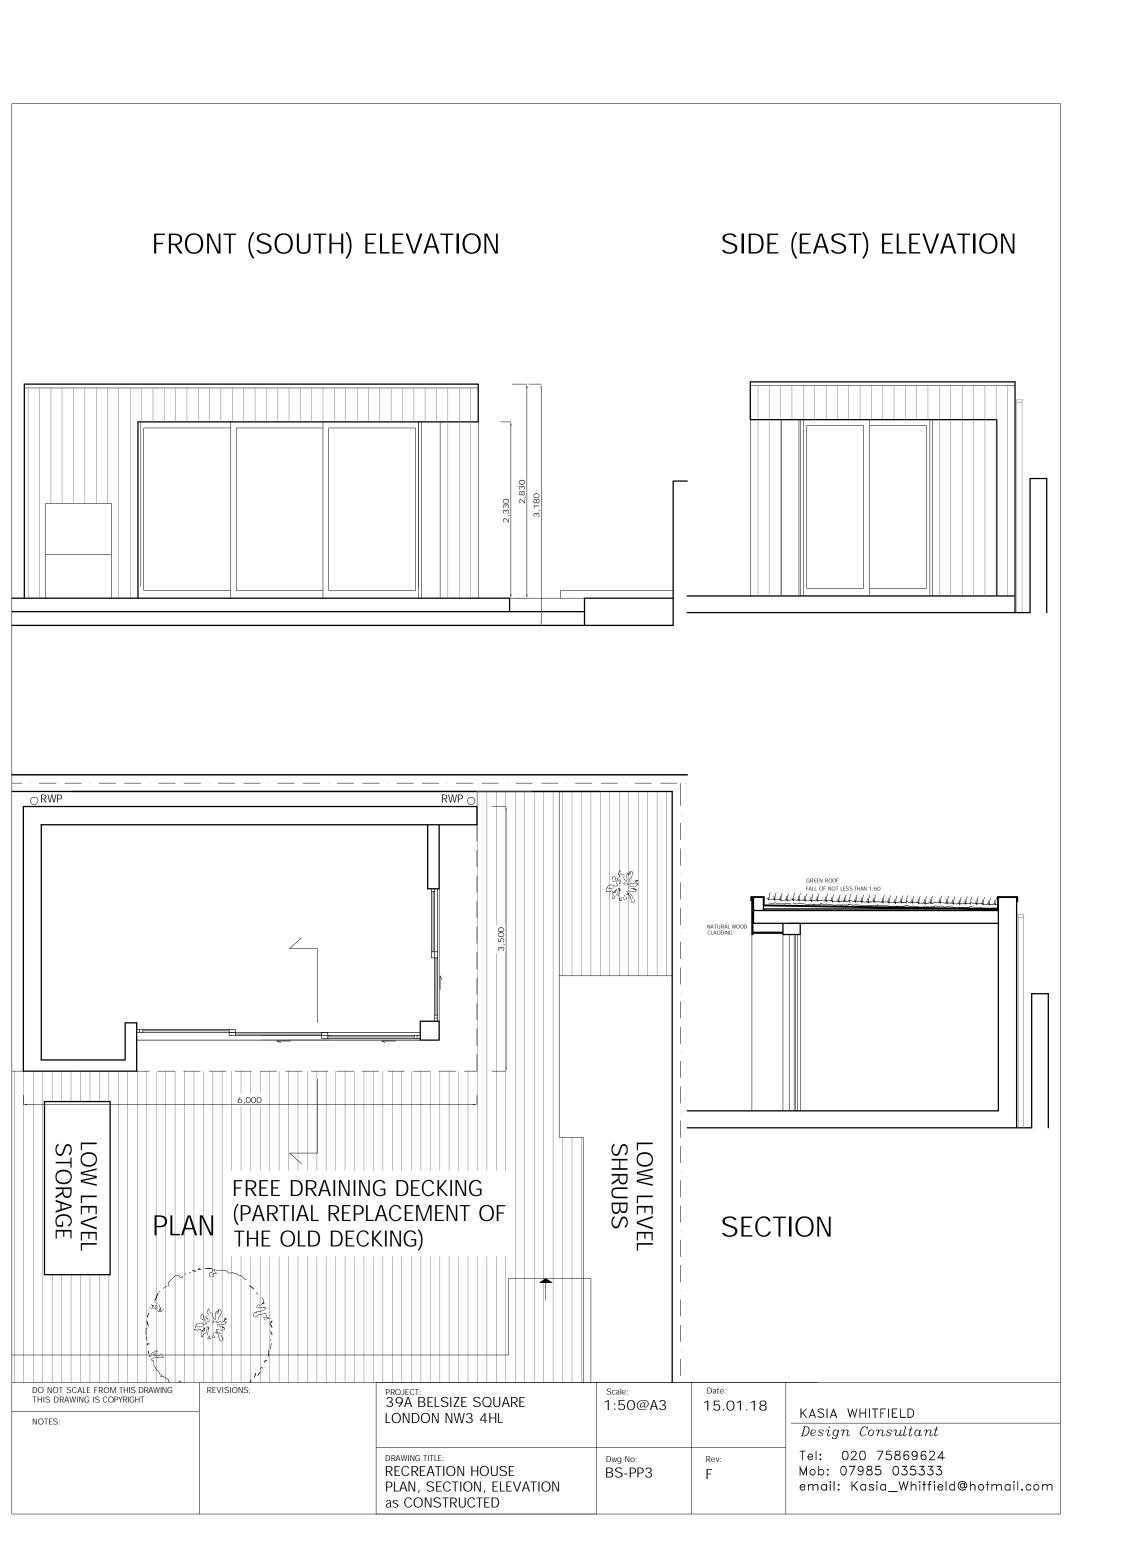

| DO NOT SCALE FROM THIS DRAWING<br>THIS DRAWING IS COPYRIGHT | REVISIONS:         | PROJECT: 39A BELSIZE SQUARE               | Scale: 1:100@A3   | Date:<br>15.01.18 | KASIA WHITFIELD  Design Consultant  Tel: 020 75869624  Mob: 07985 035333  email: Kasia_Whitfield@hotmail.com |
|-------------------------------------------------------------|--------------------|-------------------------------------------|-------------------|-------------------|--------------------------------------------------------------------------------------------------------------|
| NOTES:                                                      | F - AS CONSTRUCTED | LONDON NW3 4HL                            |                   |                   |                                                                                                              |
|                                                             |                    | DRAWING TITLE: GARDEN PLAN as CONSTRUCTED | Dwg No:<br>BS-PP2 | Rev:<br>F         |                                                                                                              |