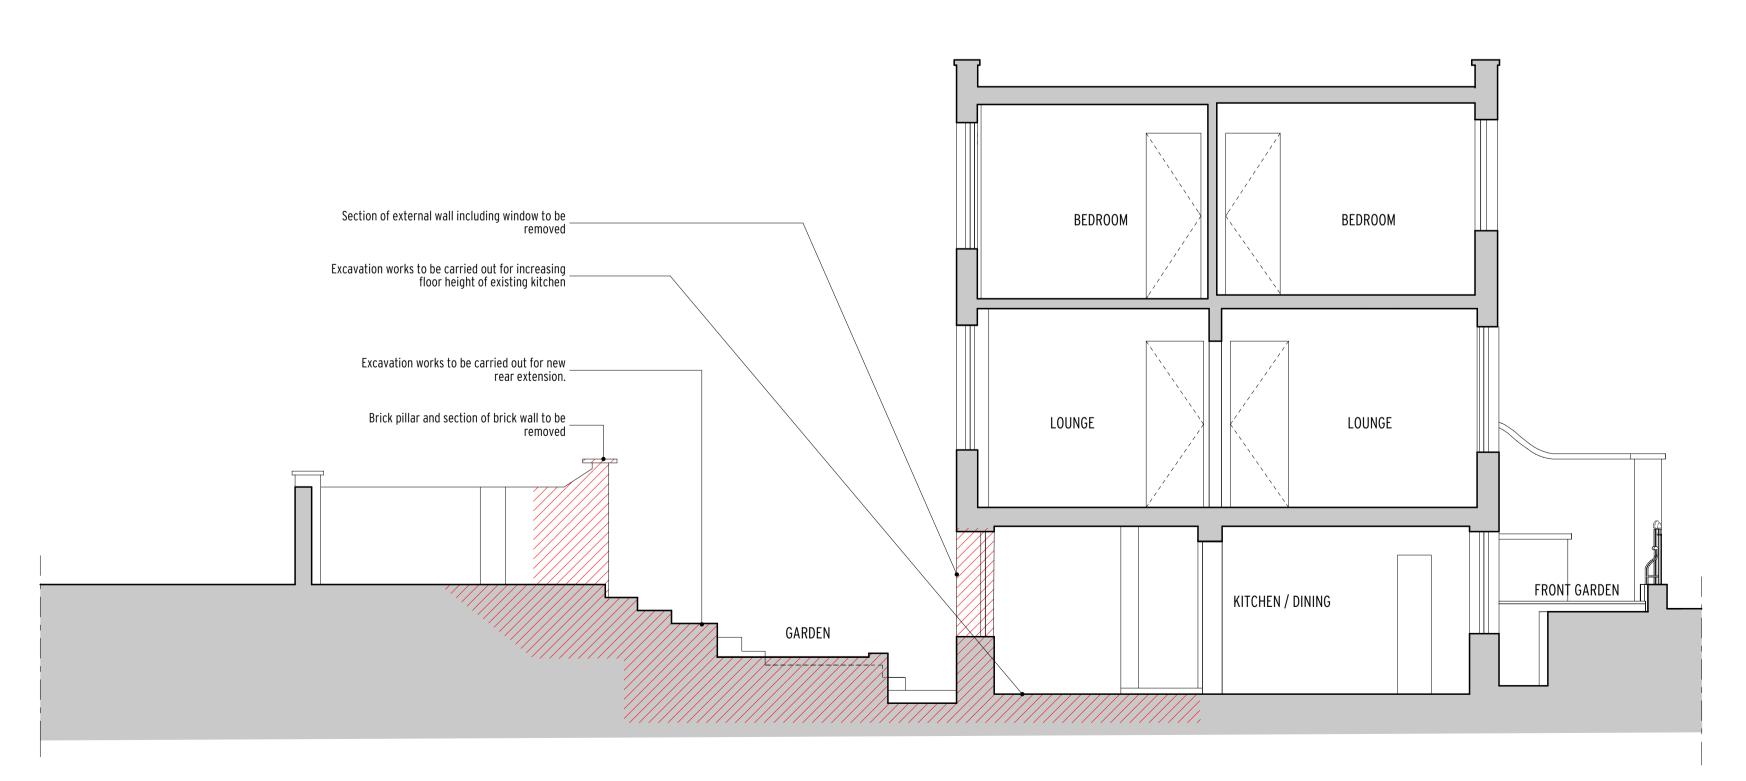

EXISTING SECTION A-A

EXISTING SECTION B-B

00 2011/00/2208 e\$2 Sescition in Prizaduoired Approvided survey supplied by client - Issued for Information LEGEND Site Area Existing Construction Items to be demolished Bathroom, kitchen and garden fittings and fixtures to be removed Gregori 🛮 Chiarotti Gregori | Chiarotti Projects United House North Road London N7 9DP
Telephone +44 (0)20 7619 0522
Facsimile +44 (0)20 7619 0532
e-mail gc@gregori-chiarotti.com
website www.gregori-chiarotti.com Mr Wagner & Dr Dille 20 Leighton Road London NW5 2QE 20 Leighton Road London NW5 2QE FOR APPROVAL Existing Sections A-A & B-B Chd by: 1:50@A1 11/01/2018 Project No: Drawing No: Revision: 1720

All copyrights retained.

All information remains the property of Gregori\_Chiarotti Projects Ltd. and may not be used for any purpose whatsoever, or reproduced through any medium without the written consent of Gregori\_Chiarotti Projects Ltd.

All information is subject to statutory consents, rights of light and survey.

Do not scale from drawings - Use figured dimensions only and verify on site.

No responsibility is accepted for unauthorised use.