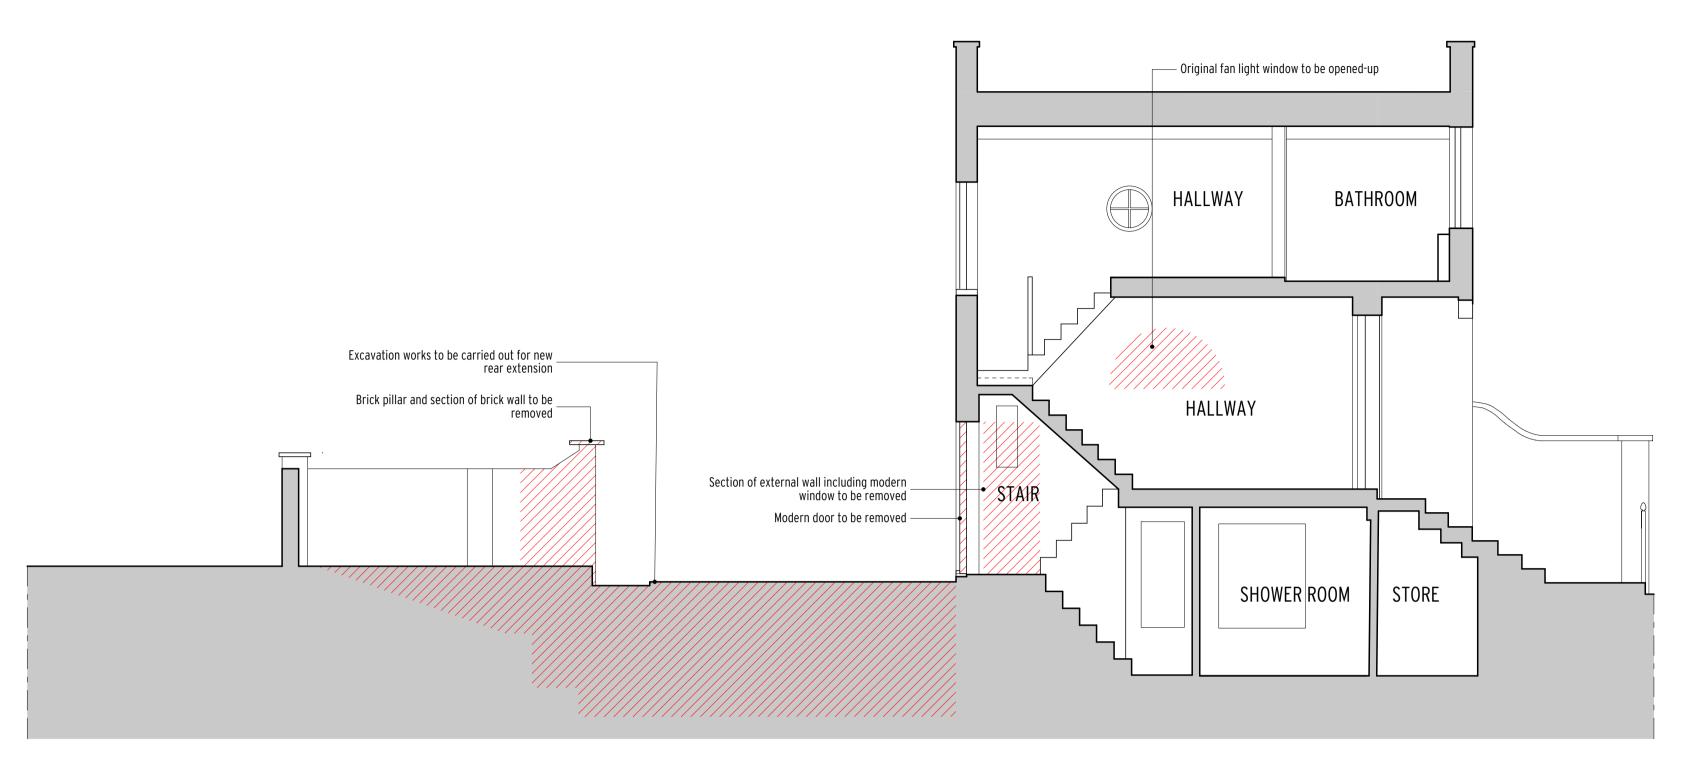

EXISTING SECTION A-A

EXISTING SECTION B-B

00 2011/00/2208 e\$2 Sescition in Prizaduoired Approvided survey supplied by client - Issued for Information LEGEND Site Area Existing Construction Items to be demolished Bathroom, kitchen and garden fittings and fixtures to be removed Gregori 🛮 Chiarotti Gregori | Chiarotti Projects United House North Road London N7 9DP
Telephone +44 (0)20 7619 0522
Facsimile +44 (0)20 7619 0532
e-mail gc@gregori-chiarotti.com
website www.gregori-chiarotti.com Mr Wagner & Dr Dille 20 Leighton Road London NW5 2QE 20 Leighton Road London NW5 2QE FOR APPROVAL Existing Sections A-A & B-B Chd by: 1:50@A1 11/01/2018 Project No: Drawing No: Revision: 1720

All copyrights retained.

All information remains the property of Gregori\_Chiarotti Projects Ltd. and may not be used for any purpose whatsoever, or reproduced through any medium without the written consent of Gregori\_Chiarotti Projects Ltd.

All information is subject to statutory consents, rights of light and survey.

Do not scale from drawings - Use figured dimensions only and verify on site.

No responsibility is accepted for unauthorised use.