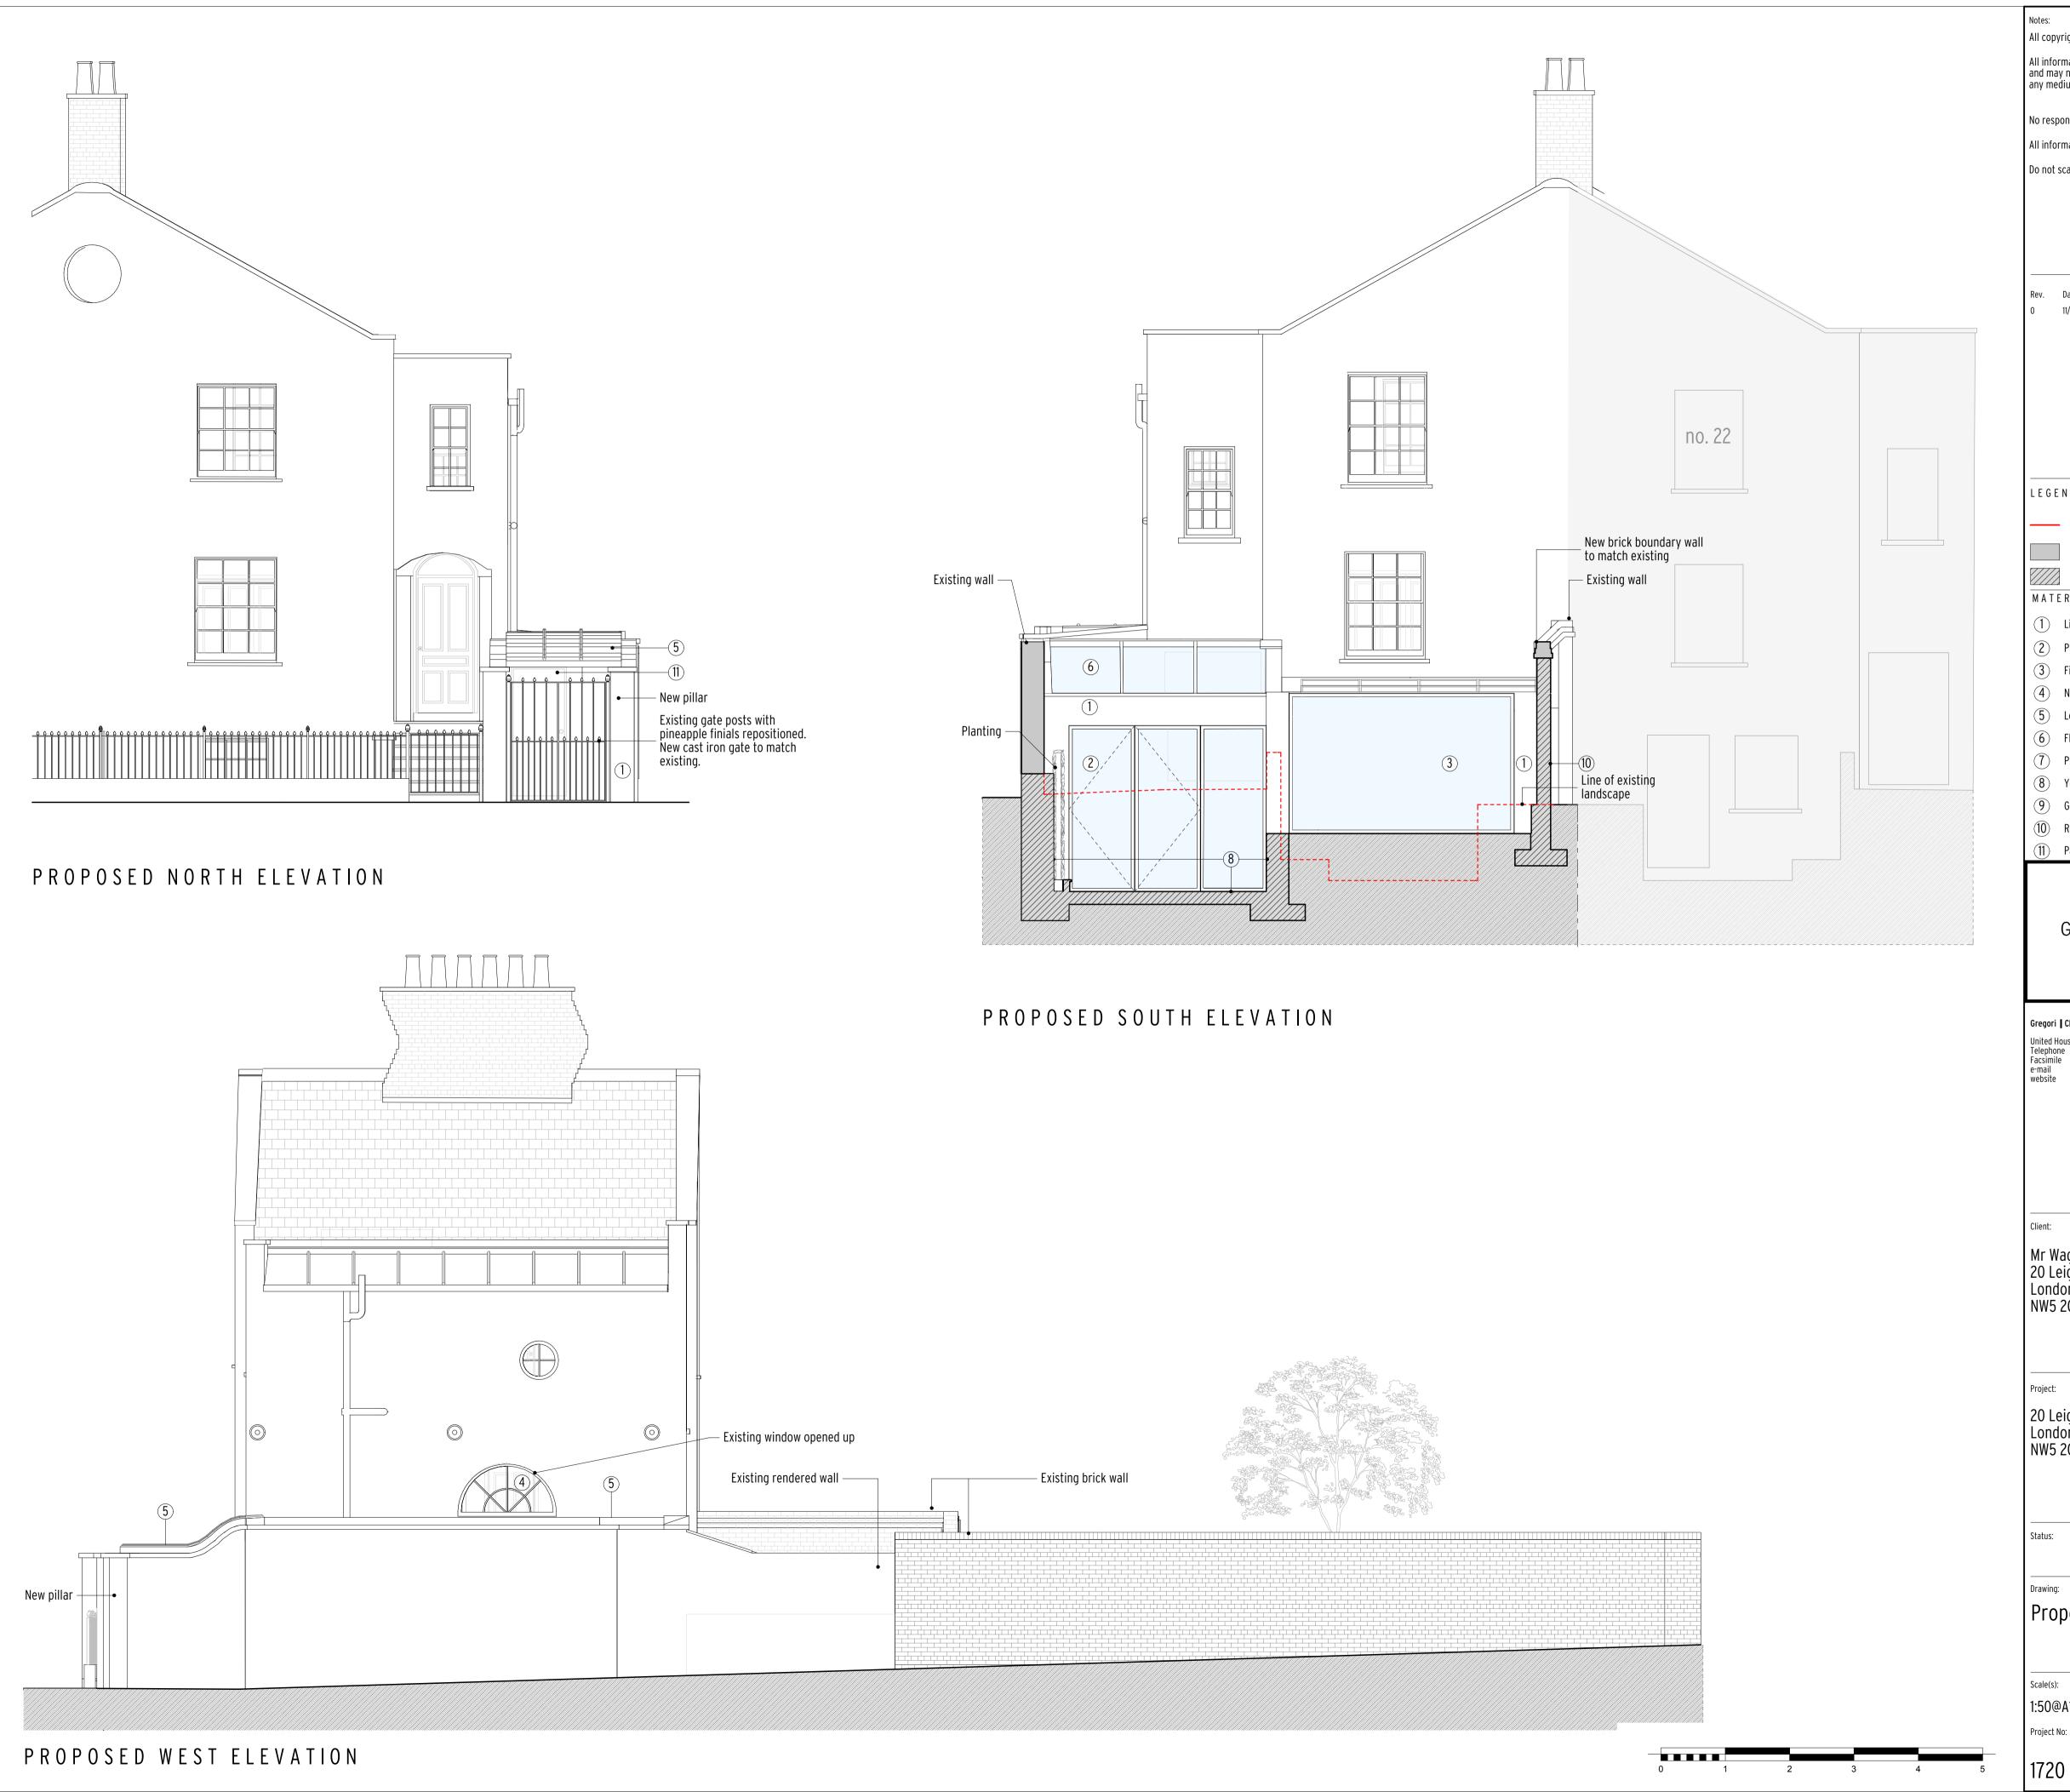

All copyrights retained. All information remains the property of Gregori\_Chiarotti Projects Ltd. and may not be used for any purpose whatsoever, or reproduced through any medium without the written consent of Gregori\_Chiarotti Projects Ltd. No responsibility is accepted for unauthorised use. All information is subject to statutory consents, rights of light and survey. Do not scale from drawings - Use figured dimensions only and verify on site. 11/01/2018 ebz Issued for Planning Approval LEGEND —— Site Area Existing Construction New Construction MATERIAL LEGEND 1 Lime Based Render to Match Existing (2) PPC Aluminium Framed Glazed Doors (3) Fixed PPC Aluminium Glazing 4 New Timber Framed Window, Painted as Existing Windows (5) Lead Roof (6) Flush Roof-Light (7) Photovoltaic Solar Panels 8 Yorkstone Paving/Cladding 9 Glass Balustrade (10) Reclaimed London Stock Bricks (11) Painted timber door Gregori 🛮 Chiarotti Gregori | Chiarotti Projects United House North Road London N7 9DP
Telephone +44 (0)20 7619 0522
Facsimile +44 (0)20 7619 0532
e-mail gc@gregori-chiarotti.com
website www.gregori-chiarotti.com Mr Wagner & Dr Dille 20 Leighton Road London NW5 2QE 20 Leighton Road London NW5 2QE FOR APPROVAL Proposed Elevations Chd by: 1:50@A1 15/01/2018