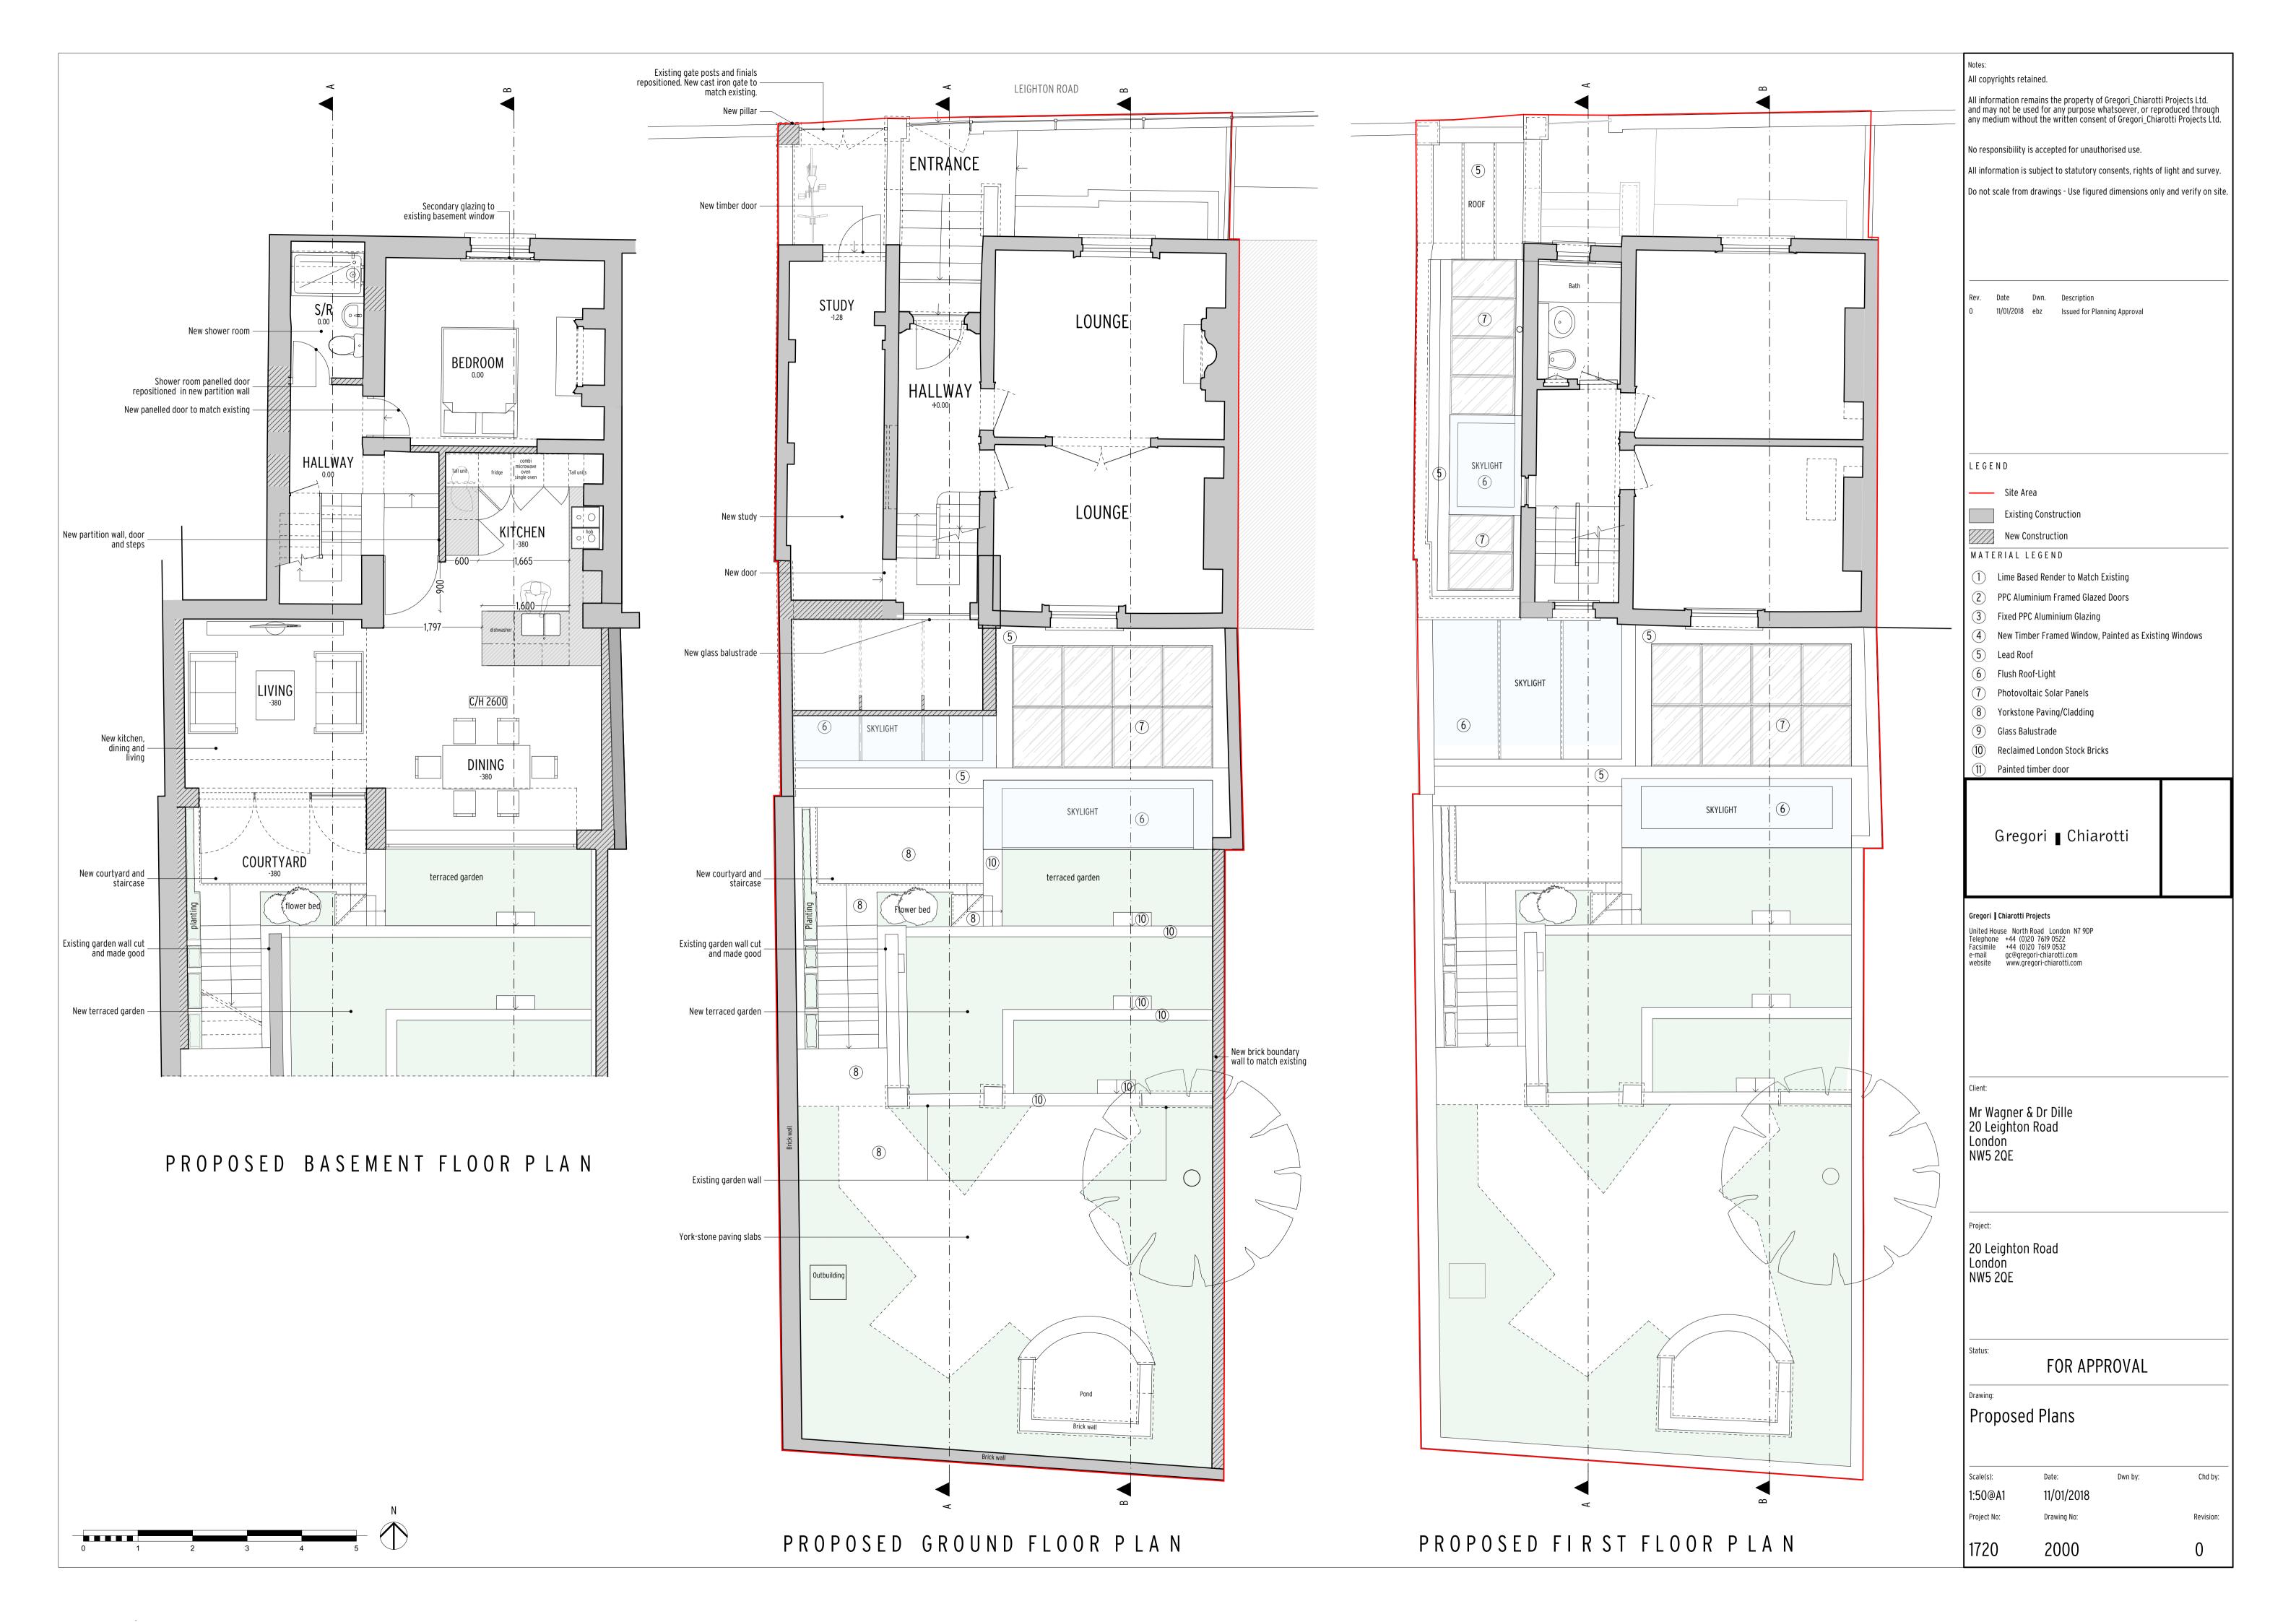

All copyrights retained. All information remains the property of Gregori\_Chiarotti Projects Ltd. and may not be used for any purpose whatsoever, or reproduced through any medium without the written consent of Gregori\_Chiarotti Projects Ltd. No responsibility is accepted for unauthorised use. All information is subject to statutory consents, rights of light and survey. Do not scale from drawings - Use figured dimensions only and verify on site. 11/01/2018 ebz Issued for Planning Approval LEGEND —— Site Area Existing Construction New Construction MATERIAL LEGEND 1 Lime Based Render to Match Existing (2) PPC Aluminium Framed Glazed Doors (3) Fixed PPC Aluminium Glazing 4 New Timber Framed Window, Painted as Existing Windows (5) Lead Roof (6) Flush Roof-Light (7) Photovoltaic Solar Panels 8 Yorkstone Paving/Cladding 9 Glass Balustrade (10) Reclaimed London Stock Bricks (11) Painted timber door Gregori 🛮 Chiarotti Gregori | Chiarotti Projects United House North Road London N7 9DP
Telephone +44 (0)20 7619 0522
Facsimile +44 (0)20 7619 0532
e-mail gc@gregori-chiarotti.com
website www.gregori-chiarotti.com Mr Wagner & Dr Dille 20 Leighton Road London NW5 2QE 20 Leighton Road London NW5 2QE FOR APPROVAL Proposed Elevations Chd by: 1:50@A1 15/01/2018