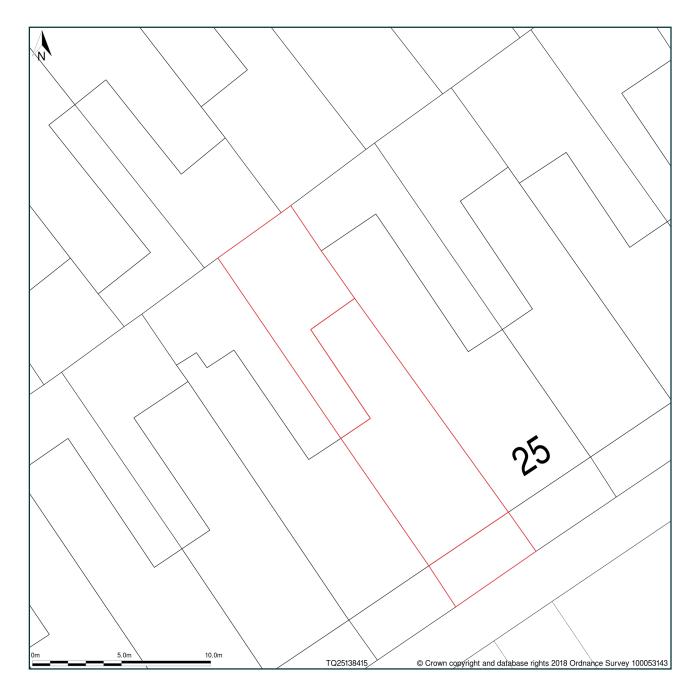

## 23, Gascony Avenue, London, Camden, NW6 4NB

Block Plan shows area bounded by: 525117.02, 184140.0 525153.02, 184176.0 (at a scale of 1:200), OSGridRef: TQ25138415. The representation of a road, track or path is no evidence of a right of way. The representation of features as lines is no evidence of a property boundary.