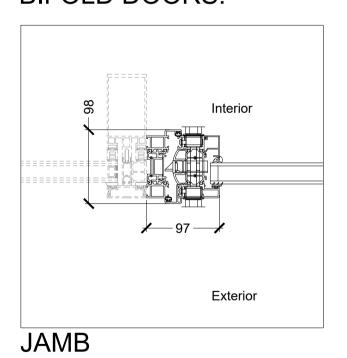

## DOOR AND SIDELIGHT DETAILS:

DO NOT SCALE FROM THIS DRAWING

ALL DIMENSIONS TO BE CONFIRMED ON SITE BY THE CONTRACTOR PRIOR TO CONSTRUCTION

BIFOLD DOORS:

**EXTERNAL DOOR:** 

| F                         | OR INFORMATION |      |          |
|---------------------------|----------------|------|----------|
| SCALE 1:5                 | PAPER A1       | DATE | Jan 2018 |
| DWG NO<br>FEL101_705      |                | REV  | 00       |
| © COPYRIGHT RADFORD GROUP |                |      |          |