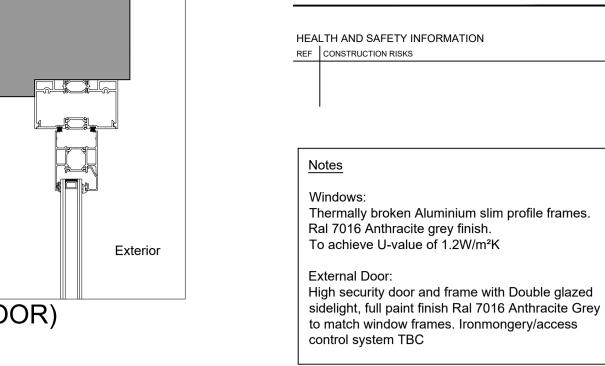

## DOOR AND SIDELIGHT DETAILS:

DO NOT SCALE FROM THIS DRAWING

ALL DIMENSIONS TO BE CONFIRMED ON SITE BY THE CONTRACTOR PRIOR TO CONSTRUCTION

BIFOLD DOORS:

**EXTERNAL DOOR:** 

| F                         | OR INFORMATION |      |          |
|---------------------------|----------------|------|----------|
| SCALE 1:5                 | PAPER A1       | DATE | Jan 2018 |
| DWG NO<br>FEL101_705      |                | REV  | 00       |
| © COPYRIGHT RADFORD GROUP |                |      |          |