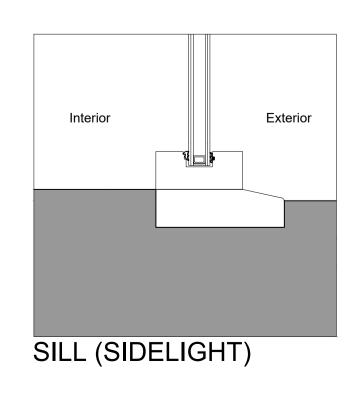

## DOOR AND SIDELIGHT DETAILS:

DO NOT SCALE FROM THIS DRAWING

ALL DIMENSIONS TO BE CONFIRMED ON SITE BY THE CONTRACTOR PRIOR TO CONSTRUCTION

BIFOLD DOORS:

**EXTERNAL DOOR:** 

| F                         | OR INFORMATION |      |          |
|---------------------------|----------------|------|----------|
| SCALE 1:5                 | PAPER A1       | DATE | Jan 2018 |
| DWG NO<br>FEL101_705      |                | REV  | 00       |
| © COPYRIGHT RADFORD GROUP |                |      |          |