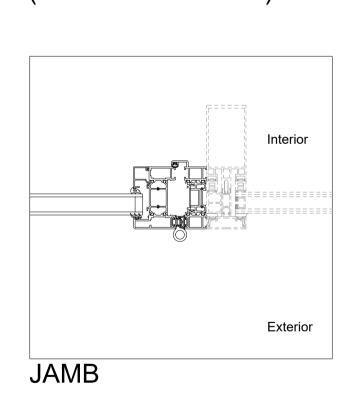

## DOOR AND SIDELIGHT DETAILS:

DO NOT SCALE FROM THIS DRAWING

ALL DIMENSIONS TO BE CONFIRMED ON SITE BY THE CONTRACTOR PRIOR TO CONSTRUCTION

BIFOLD DOORS:

**EXTERNAL DOOR:** 

| F                         | OR INFORMATION |      |          |
|---------------------------|----------------|------|----------|
| SCALE 1:5                 | PAPER A1       | DATE | Jan 2018 |
| DWG NO<br>FEL101_705      |                | REV  | 00       |
| © COPYRIGHT RADFORD GROUP |                |      |          |