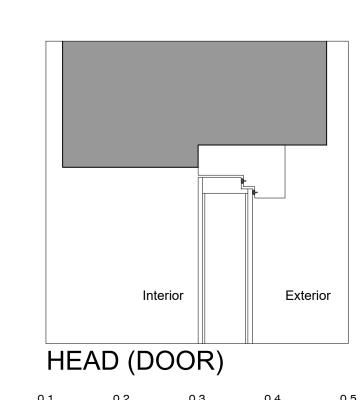

## DOOR AND SIDELIGHT DETAILS:

DO NOT SCALE FROM THIS DRAWING

ALL DIMENSIONS TO BE CONFIRMED ON SITE BY THE CONTRACTOR PRIOR TO CONSTRUCTION

BIFOLD DOORS:

**EXTERNAL DOOR:** 

| F                         | OR INFORMATION |      |          |
|---------------------------|----------------|------|----------|
| SCALE 1:5                 | PAPER A1       | DATE | Jan 2018 |
| DWG NO<br>FEL101_705      |                | REV  | 00       |
| © COPYRIGHT RADFORD GROUP |                |      |          |