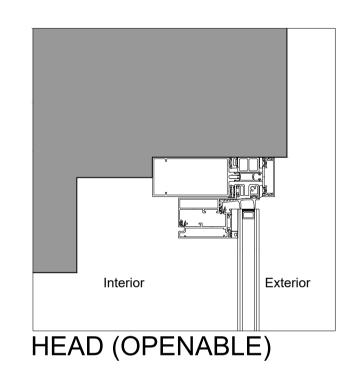

## DOOR AND SIDELIGHT DETAILS:

DO NOT SCALE FROM THIS DRAWING

ALL DIMENSIONS TO BE CONFIRMED ON SITE BY THE CONTRACTOR PRIOR TO CONSTRUCTION

BIFOLD DOORS:

**EXTERNAL DOOR:** 

| F                         | OR INFORMATION |      |          |
|---------------------------|----------------|------|----------|
| SCALE 1:5                 | PAPER A1       | DATE | Jan 2018 |
| DWG NO<br>FEL101_705      |                | REV  | 00       |
| © COPYRIGHT RADFORD GROUP |                |      |          |