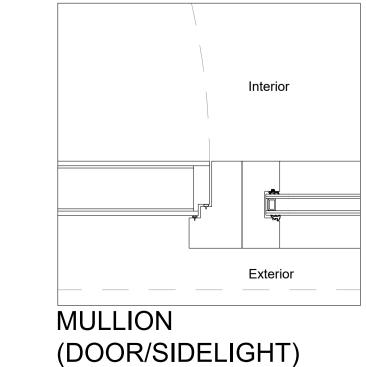

## DOOR AND SIDELIGHT DETAILS:

DO NOT SCALE FROM THIS DRAWING

ALL DIMENSIONS TO BE CONFIRMED ON SITE BY THE CONTRACTOR PRIOR TO CONSTRUCTION

BIFOLD DOORS:

**EXTERNAL DOOR:** 

| F                         | OR INFORMATION |      |          |
|---------------------------|----------------|------|----------|
| SCALE 1:5                 | PAPER A1       | DATE | Jan 2018 |
| DWG NO<br>FEL101_705      |                | REV  | 00       |
| © COPYRIGHT RADFORD GROUP |                |      |          |