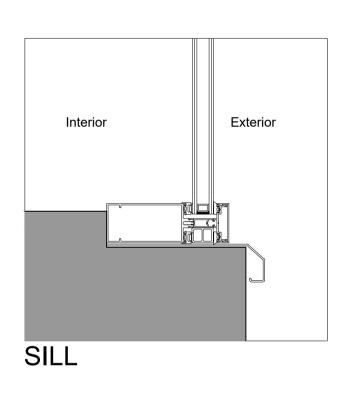

## DOOR AND SIDELIGHT DETAILS:

DO NOT SCALE FROM THIS DRAWING

ALL DIMENSIONS TO BE CONFIRMED ON SITE BY THE CONTRACTOR PRIOR TO CONSTRUCTION

BIFOLD DOORS:

**EXTERNAL DOOR:** 

| F                         | OR INFORMATION |      |          |
|---------------------------|----------------|------|----------|
| SCALE 1:5                 | PAPER A1       | DATE | Jan 2018 |
| DWG NO<br>FEL101_705      |                | REV  | 00       |
| © COPYRIGHT RADFORD GROUP |                |      |          |