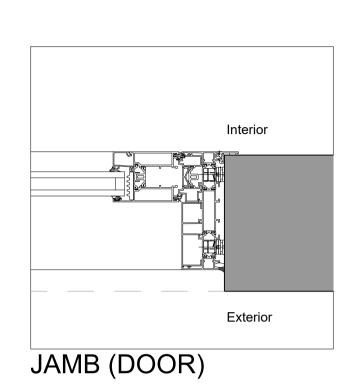

## DOOR AND SIDELIGHT DETAILS:

DO NOT SCALE FROM THIS DRAWING

ALL DIMENSIONS TO BE CONFIRMED ON SITE BY THE CONTRACTOR PRIOR TO CONSTRUCTION

BIFOLD DOORS:

**EXTERNAL DOOR:** 

| F                         | OR INFORMATION |      |          |
|---------------------------|----------------|------|----------|
| SCALE 1:5                 | PAPER A1       | DATE | Jan 2018 |
| DWG NO<br>FEL101_705      |                | REV  | 00       |
| © COPYRIGHT RADFORD GROUP |                |      |          |