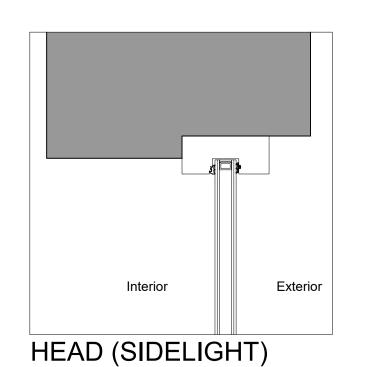

## DOOR AND SIDELIGHT DETAILS:

DO NOT SCALE FROM THIS DRAWING

ALL DIMENSIONS TO BE CONFIRMED ON SITE BY THE CONTRACTOR PRIOR TO CONSTRUCTION

BIFOLD DOORS:

**EXTERNAL DOOR:** 

| F                         | OR INFORMATION |      |          |
|---------------------------|----------------|------|----------|
| SCALE 1:5                 | PAPER A1       | DATE | Jan 2018 |
| DWG NO<br>FEL101_705      |                | REV  | 00       |
| © COPYRIGHT RADFORD GROUP |                |      |          |