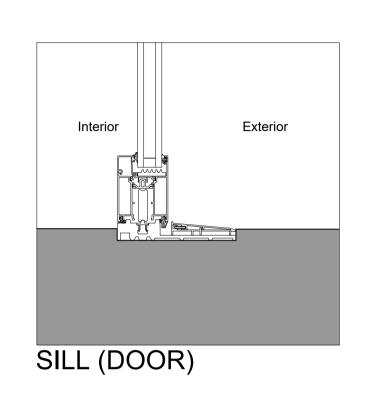

## DOOR AND SIDELIGHT DETAILS:

DO NOT SCALE FROM THIS DRAWING

ALL DIMENSIONS TO BE CONFIRMED ON SITE BY THE CONTRACTOR PRIOR TO CONSTRUCTION

BIFOLD DOORS:

**EXTERNAL DOOR:** 

| F                         | OR INFORMATION |      |          |
|---------------------------|----------------|------|----------|
| SCALE 1:5                 | PAPER A1       | DATE | Jan 2018 |
| DWG NO<br>FEL101_705      |                | REV  | 00       |
| © COPYRIGHT RADFORD GROUP |                |      |          |