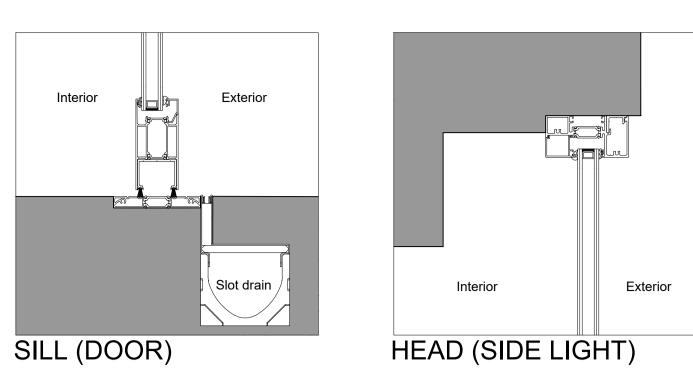

## DOOR AND SIDELIGHT DETAILS:

DO NOT SCALE FROM THIS DRAWING

ALL DIMENSIONS TO BE CONFIRMED ON SITE BY THE CONTRACTOR PRIOR TO CONSTRUCTION

BIFOLD DOORS:

**EXTERNAL DOOR:** 

| F                         | OR INFORMATION |      |          |
|---------------------------|----------------|------|----------|
| SCALE 1:5                 | PAPER A1       | DATE | Jan 2018 |
| DWG NO<br>FEL101_705      |                | REV  | 00       |
| © COPYRIGHT RADFORD GROUP |                |      |          |