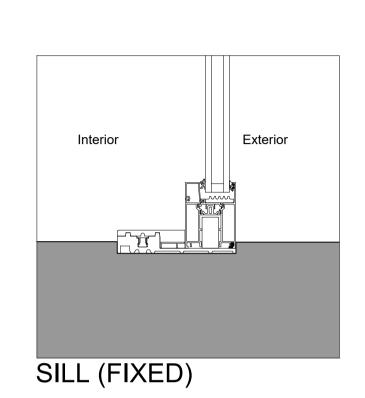

## DOOR AND SIDELIGHT DETAILS:

DO NOT SCALE FROM THIS DRAWING

ALL DIMENSIONS TO BE CONFIRMED ON SITE BY THE CONTRACTOR PRIOR TO CONSTRUCTION

BIFOLD DOORS:

**EXTERNAL DOOR:** 

| F                         | OR INFORMATION |      |          |
|---------------------------|----------------|------|----------|
| SCALE 1:5                 | PAPER A1       | DATE | Jan 2018 |
| DWG NO<br>FEL101_705      |                | REV  | 00       |
| © COPYRIGHT RADFORD GROUP |                |      |          |