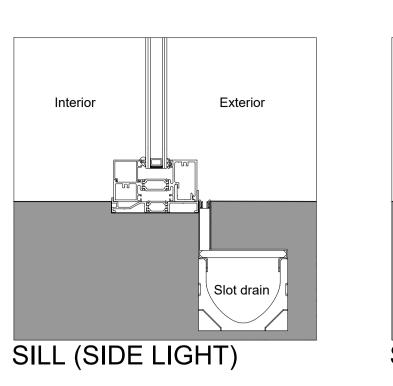

## DOOR AND SIDELIGHT DETAILS:

DO NOT SCALE FROM THIS DRAWING

ALL DIMENSIONS TO BE CONFIRMED ON SITE BY THE CONTRACTOR PRIOR TO CONSTRUCTION

BIFOLD DOORS:

**EXTERNAL DOOR:** 

| F                         | OR INFORMATION |      |          |
|---------------------------|----------------|------|----------|
| SCALE 1:5                 | PAPER A1       | DATE | Jan 2018 |
| DWG NO<br>FEL101_705      |                | REV  | 00       |
| © COPYRIGHT RADFORD GROUP |                |      |          |