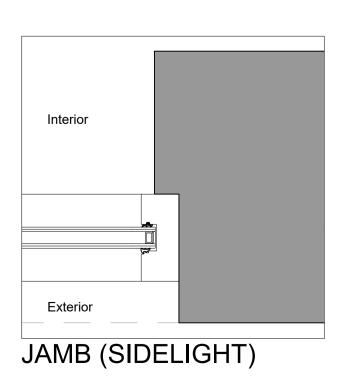

## DOOR AND SIDELIGHT DETAILS:

DO NOT SCALE FROM THIS DRAWING

ALL DIMENSIONS TO BE CONFIRMED ON SITE BY THE CONTRACTOR PRIOR TO CONSTRUCTION

BIFOLD DOORS:

**EXTERNAL DOOR:** 

| F                         | OR INFORMATION |      |          |
|---------------------------|----------------|------|----------|
| SCALE 1:5                 | PAPER A1       | DATE | Jan 2018 |
| DWG NO<br>FEL101_705      |                | REV  | 00       |
| © COPYRIGHT RADFORD GROUP |                |      |          |