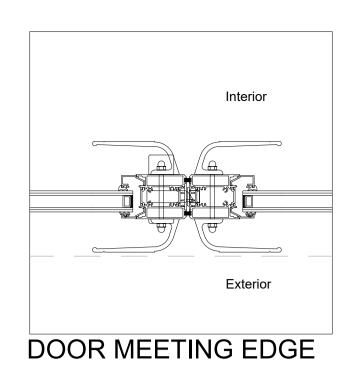

## DOOR AND SIDELIGHT DETAILS:

DO NOT SCALE FROM THIS DRAWING

ALL DIMENSIONS TO BE CONFIRMED ON SITE BY THE CONTRACTOR PRIOR TO CONSTRUCTION

BIFOLD DOORS:

**EXTERNAL DOOR:** 

| F                         | OR INFORMATION |      |          |
|---------------------------|----------------|------|----------|
| SCALE 1:5                 | PAPER A1       | DATE | Jan 2018 |
| DWG NO<br>FEL101_705      |                | REV  | 00       |
| © COPYRIGHT RADFORD GROUP |                |      |          |