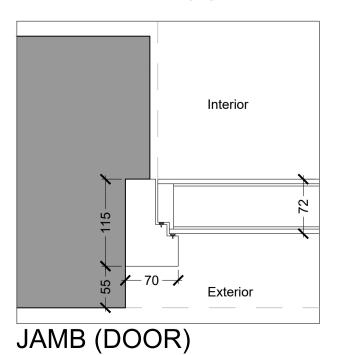

## DOOR AND SIDELIGHT DETAILS:

DO NOT SCALE FROM THIS DRAWING

ALL DIMENSIONS TO BE CONFIRMED ON SITE BY THE CONTRACTOR PRIOR TO CONSTRUCTION

BIFOLD DOORS:

**EXTERNAL DOOR:** 

| F                         | OR INFORMATION |      |          |
|---------------------------|----------------|------|----------|
| SCALE 1:5                 | PAPER A1       | DATE | Jan 2018 |
| DWG NO<br>FEL101_705      |                | REV  | 00       |
| © COPYRIGHT RADFORD GROUP |                |      |          |