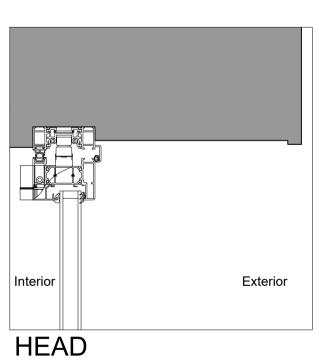

## DOOR AND SIDELIGHT DETAILS:

DO NOT SCALE FROM THIS DRAWING

ALL DIMENSIONS TO BE CONFIRMED ON SITE BY THE CONTRACTOR PRIOR TO CONSTRUCTION

BIFOLD DOORS:

**EXTERNAL DOOR:** 

| F                         | OR INFORMATION |      |          |
|---------------------------|----------------|------|----------|
| SCALE 1:5                 | PAPER A1       | DATE | Jan 2018 |
| DWG NO<br>FEL101_705      |                | REV  | 00       |
| © COPYRIGHT RADFORD GROUP |                |      |          |