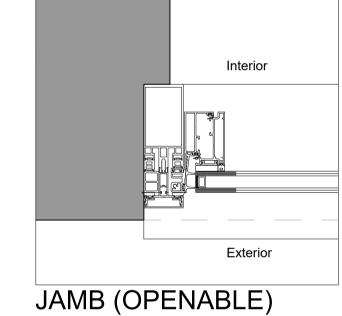

## DOOR AND SIDELIGHT DETAILS:

DO NOT SCALE FROM THIS DRAWING

ALL DIMENSIONS TO BE CONFIRMED ON SITE BY THE CONTRACTOR PRIOR TO CONSTRUCTION

BIFOLD DOORS:

**EXTERNAL DOOR:** 

| F                         | OR INFORMATION |      |          |
|---------------------------|----------------|------|----------|
| SCALE 1:5                 | PAPER A1       | DATE | Jan 2018 |
| DWG NO<br>FEL101_705      |                | REV  | 00       |
| © COPYRIGHT RADFORD GROUP |                |      |          |