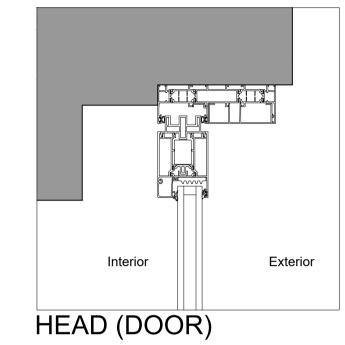

## DOOR AND SIDELIGHT DETAILS:

DO NOT SCALE FROM THIS DRAWING

ALL DIMENSIONS TO BE CONFIRMED ON SITE BY THE CONTRACTOR PRIOR TO CONSTRUCTION

BIFOLD DOORS:

**EXTERNAL DOOR:** 

| F                         | OR INFORMATION |      |          |
|---------------------------|----------------|------|----------|
| SCALE 1:5                 | PAPER A1       | DATE | Jan 2018 |
| DWG NO<br>FEL101_705      |                | REV  | 00       |
| © COPYRIGHT RADFORD GROUP |                |      |          |