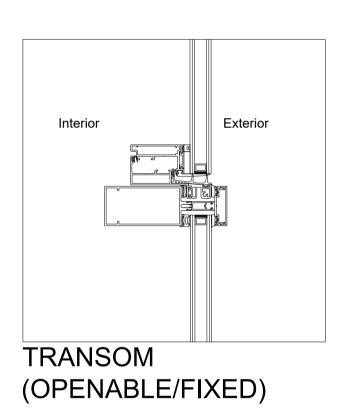

## DOOR AND SIDELIGHT DETAILS:

DO NOT SCALE FROM THIS DRAWING

ALL DIMENSIONS TO BE CONFIRMED ON SITE BY THE CONTRACTOR PRIOR TO CONSTRUCTION

BIFOLD DOORS:

**EXTERNAL DOOR:** 

| F                         | OR INFORMATION |      |          |
|---------------------------|----------------|------|----------|
| SCALE 1:5                 | PAPER A1       | DATE | Jan 2018 |
| DWG NO<br>FEL101_705      |                | REV  | 00       |
| © COPYRIGHT RADFORD GROUP |                |      |          |