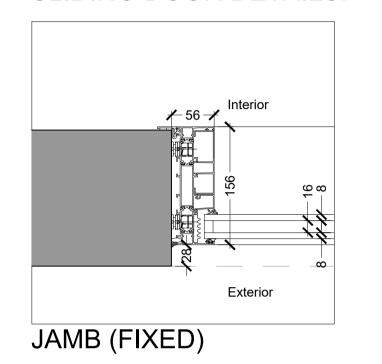

## DOOR AND SIDELIGHT DETAILS:

DO NOT SCALE FROM THIS DRAWING

ALL DIMENSIONS TO BE CONFIRMED ON SITE BY THE CONTRACTOR PRIOR TO CONSTRUCTION

BIFOLD DOORS:

**EXTERNAL DOOR:** 

| F                         | OR INFORMATION |      |          |
|---------------------------|----------------|------|----------|
| SCALE 1:5                 | PAPER A1       | DATE | Jan 2018 |
| DWG NO<br>FEL101_705      |                | REV  | 00       |
| © COPYRIGHT RADFORD GROUP |                |      |          |