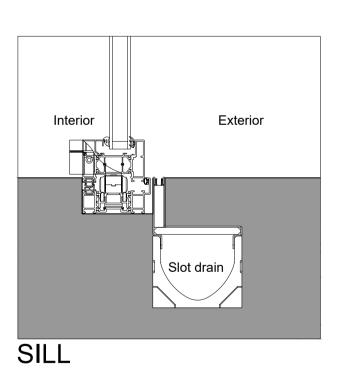

## DOOR AND SIDELIGHT DETAILS:

DO NOT SCALE FROM THIS DRAWING

ALL DIMENSIONS TO BE CONFIRMED ON SITE BY THE CONTRACTOR PRIOR TO CONSTRUCTION

BIFOLD DOORS:

**EXTERNAL DOOR:** 

| F                         | OR INFORMATION |      |          |
|---------------------------|----------------|------|----------|
| SCALE 1:5                 | PAPER A1       | DATE | Jan 2018 |
| DWG NO<br>FEL101_705      |                | REV  | 00       |
| © COPYRIGHT RADFORD GROUP |                |      |          |