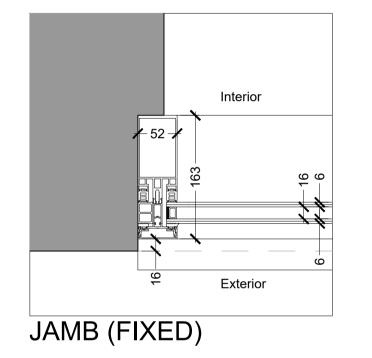

## DOOR AND SIDELIGHT DETAILS:

DO NOT SCALE FROM THIS DRAWING

ALL DIMENSIONS TO BE CONFIRMED ON SITE BY THE CONTRACTOR PRIOR TO CONSTRUCTION

BIFOLD DOORS:

**EXTERNAL DOOR:** 

| F                         | OR INFORMATION |      |          |
|---------------------------|----------------|------|----------|
| SCALE 1:5                 | PAPER A1       | DATE | Jan 2018 |
| DWG NO<br>FEL101_705      |                | REV  | 00       |
| © COPYRIGHT RADFORD GROUP |                |      |          |