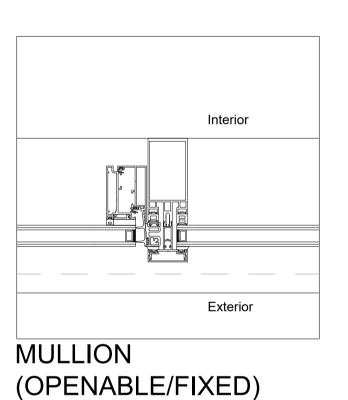

## DOOR AND SIDELIGHT DETAILS:

DO NOT SCALE FROM THIS DRAWING

ALL DIMENSIONS TO BE CONFIRMED ON SITE BY THE CONTRACTOR PRIOR TO CONSTRUCTION

BIFOLD DOORS:

**EXTERNAL DOOR:** 

| F                         | OR INFORMATION |      |          |
|---------------------------|----------------|------|----------|
| SCALE 1:5                 | PAPER A1       | DATE | Jan 2018 |
| DWG NO<br>FEL101_705      |                | REV  | 00       |
| © COPYRIGHT RADFORD GROUP |                |      |          |