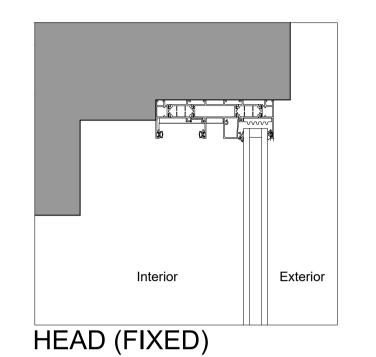

## DOOR AND SIDELIGHT DETAILS:

DO NOT SCALE FROM THIS DRAWING

ALL DIMENSIONS TO BE CONFIRMED ON SITE BY THE CONTRACTOR PRIOR TO CONSTRUCTION

BIFOLD DOORS:

**EXTERNAL DOOR:** 

| F                         | OR INFORMATION |      |          |
|---------------------------|----------------|------|----------|
| SCALE 1:5                 | PAPER A1       | DATE | Jan 2018 |
| DWG NO<br>FEL101_705      |                | REV  | 00       |
| © COPYRIGHT RADFORD GROUP |                |      |          |