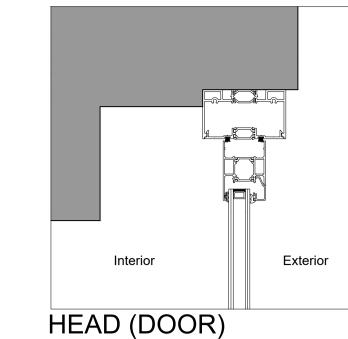

## DOOR AND SIDELIGHT DETAILS:

DO NOT SCALE FROM THIS DRAWING

ALL DIMENSIONS TO BE CONFIRMED ON SITE BY THE CONTRACTOR PRIOR TO CONSTRUCTION

BIFOLD DOORS:

**EXTERNAL DOOR:** 

| F                         | OR INFORMATION |      |          |
|---------------------------|----------------|------|----------|
| SCALE 1:5                 | PAPER A1       | DATE | Jan 2018 |
| DWG NO<br>FEL101_705      |                | REV  | 00       |
| © COPYRIGHT RADFORD GROUP |                |      |          |