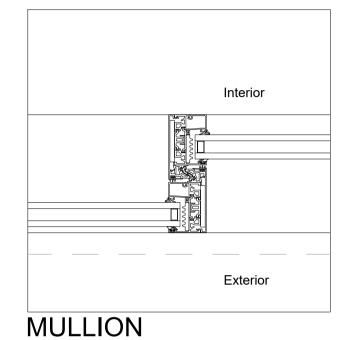

## DOOR AND SIDELIGHT DETAILS:

DO NOT SCALE FROM THIS DRAWING

ALL DIMENSIONS TO BE CONFIRMED ON SITE BY THE CONTRACTOR PRIOR TO CONSTRUCTION

BIFOLD DOORS:

**EXTERNAL DOOR:** 

| F                         | OR INFORMATION |      |          |
|---------------------------|----------------|------|----------|
| SCALE 1:5                 | PAPER A1       | DATE | Jan 2018 |
| DWG NO<br>FEL101_705      |                | REV  | 00       |
| © COPYRIGHT RADFORD GROUP |                |      |          |