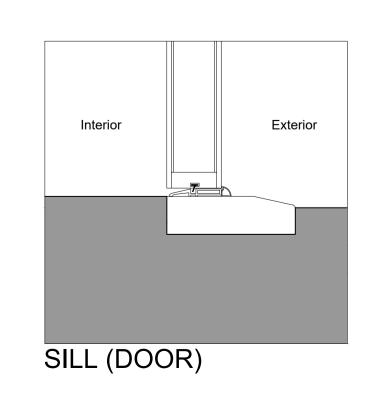

## DOOR AND SIDELIGHT DETAILS:

DO NOT SCALE FROM THIS DRAWING

ALL DIMENSIONS TO BE CONFIRMED ON SITE BY THE CONTRACTOR PRIOR TO CONSTRUCTION

BIFOLD DOORS:

**EXTERNAL DOOR:** 

| F                         | OR INFORMATION |      |          |
|---------------------------|----------------|------|----------|
| SCALE 1:5                 | PAPER A1       | DATE | Jan 2018 |
| DWG NO<br>FEL101_705      |                | REV  | 00       |
| © COPYRIGHT RADFORD GROUP |                |      |          |