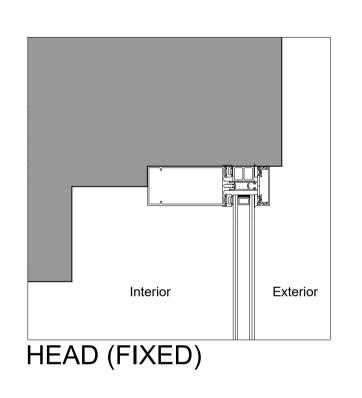

## DOOR AND SIDELIGHT DETAILS:

DO NOT SCALE FROM THIS DRAWING

ALL DIMENSIONS TO BE CONFIRMED ON SITE BY THE CONTRACTOR PRIOR TO CONSTRUCTION

BIFOLD DOORS:

**EXTERNAL DOOR:** 

| F                         | OR INFORMATION |      |          |
|---------------------------|----------------|------|----------|
| SCALE 1:5                 | PAPER A1       | DATE | Jan 2018 |
| DWG NO<br>FEL101_705      |                | REV  | 00       |
| © COPYRIGHT RADFORD GROUP |                |      |          |