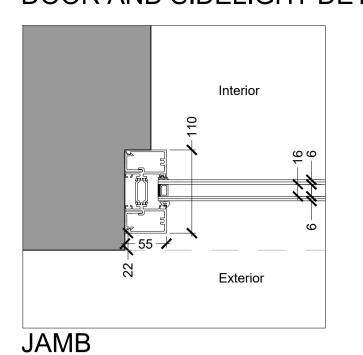

## DOOR AND SIDELIGHT DETAILS:

DO NOT SCALE FROM THIS DRAWING

ALL DIMENSIONS TO BE CONFIRMED ON SITE BY THE CONTRACTOR PRIOR TO CONSTRUCTION

BIFOLD DOORS:

**EXTERNAL DOOR:** 

| F                         | OR INFORMATION |      |          |
|---------------------------|----------------|------|----------|
| SCALE 1:5                 | PAPER A1       | DATE | Jan 2018 |
| DWG NO<br>FEL101_705      |                | REV  | 00       |
| © COPYRIGHT RADFORD GROUP |                |      |          |