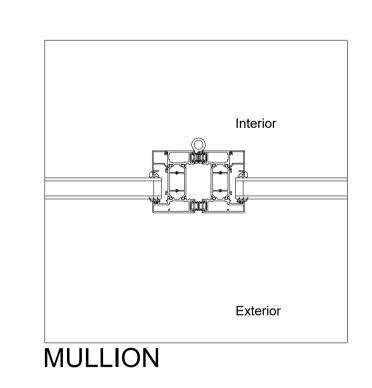

## DOOR AND SIDELIGHT DETAILS:

DO NOT SCALE FROM THIS DRAWING

ALL DIMENSIONS TO BE CONFIRMED ON SITE BY THE CONTRACTOR PRIOR TO CONSTRUCTION

BIFOLD DOORS:

**EXTERNAL DOOR:** 

| F                         | OR INFORMATION |      |          |
|---------------------------|----------------|------|----------|
| SCALE 1:5                 | PAPER A1       | DATE | Jan 2018 |
| DWG NO<br>FEL101_705      |                | REV  | 00       |
| © COPYRIGHT RADFORD GROUP |                |      |          |