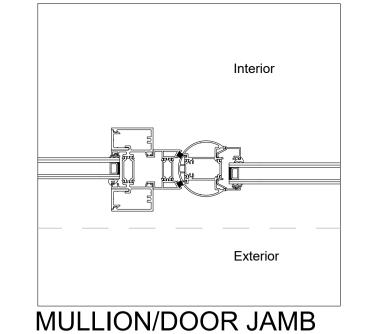

## DOOR AND SIDELIGHT DETAILS:

DO NOT SCALE FROM THIS DRAWING

ALL DIMENSIONS TO BE CONFIRMED ON SITE BY THE CONTRACTOR PRIOR TO CONSTRUCTION

BIFOLD DOORS:

**EXTERNAL DOOR:** 

| F                         | OR INFORMATION |      |          |
|---------------------------|----------------|------|----------|
| SCALE 1:5                 | PAPER A1       | DATE | Jan 2018 |
| DWG NO<br>FEL101_705      |                | REV  | 00       |
| © COPYRIGHT RADFORD GROUP |                |      |          |