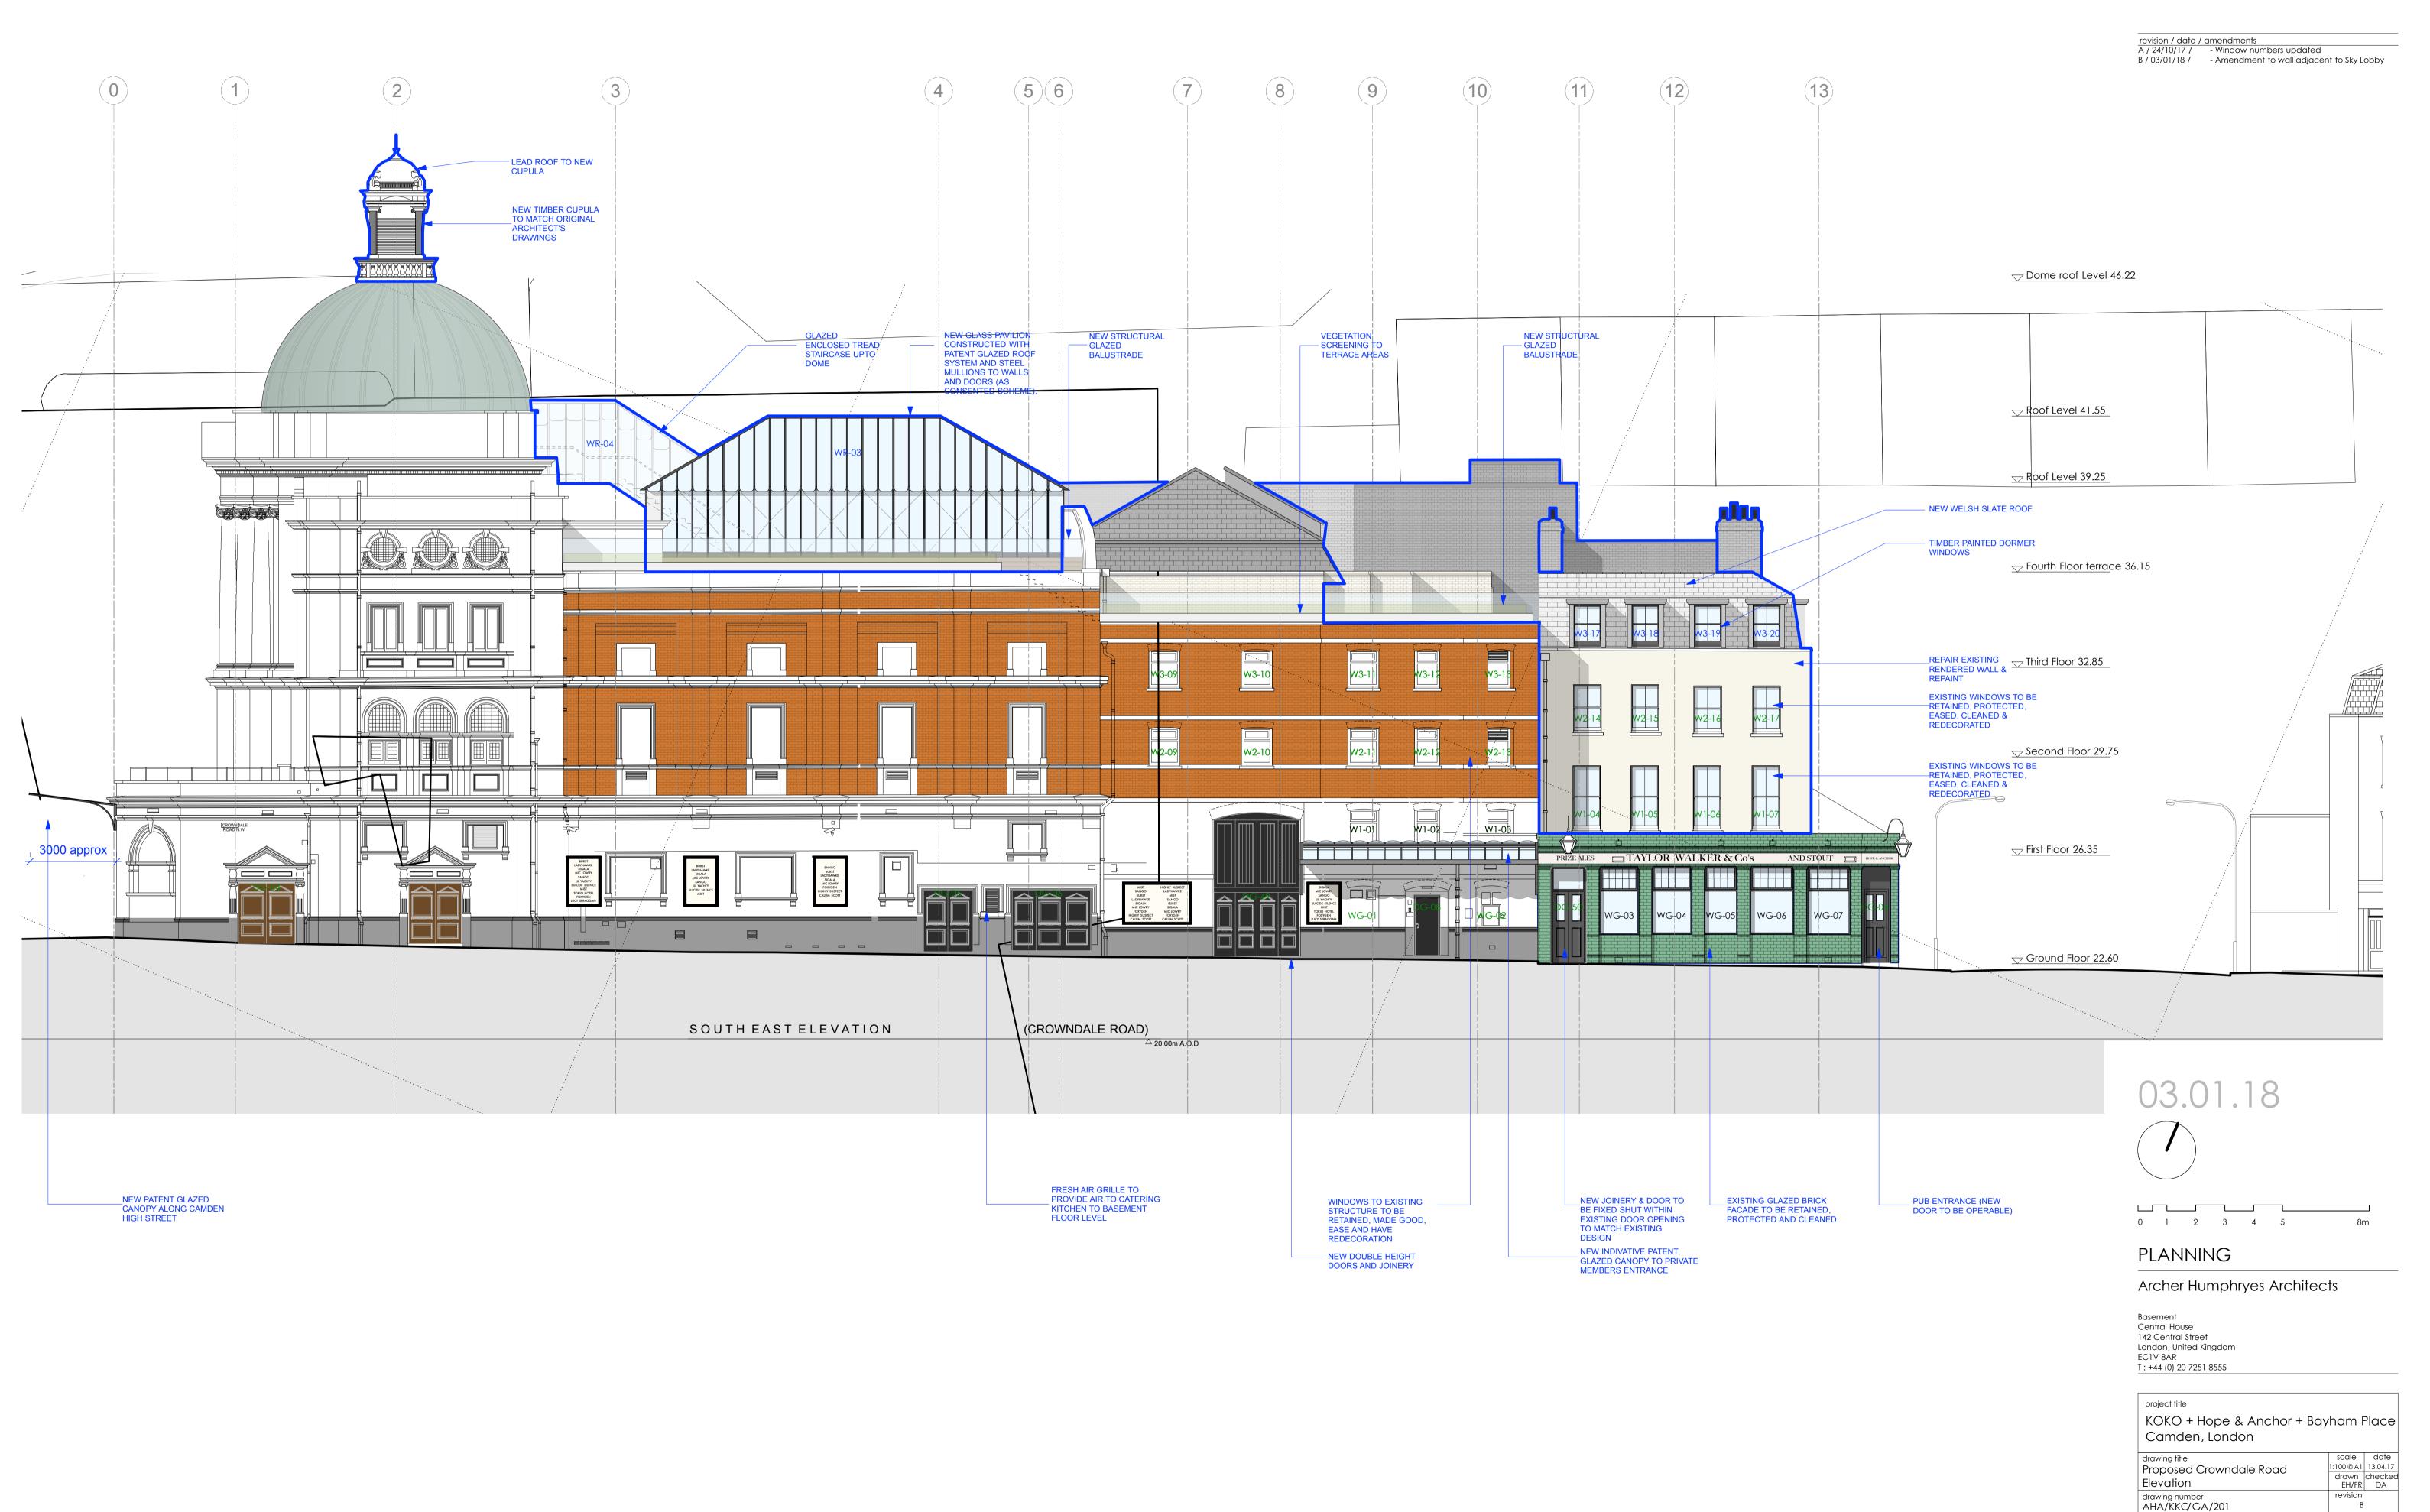

Copyright: All rights reserved. This drawing must not be reproduced without permission. Only the original drawing should be relied upon. Contractors, subcontractors and suppliers must verify all dimensions on site before commencing any work or making any shop drawings. All shop drawings to be submitted to the architect for comment prior to fabrication. This drawing is to be read in conjunction with the Architect's specification, bills of quantities / schedules, structural, mechanical & electrical drawings and all discrepancies are to be reported to the architect. Do not scale from this drawing. Dimensions are in millimetres unless otherwise stated.

drawing title
Proposed Crowndale Road

Elevation

drawing number AHA/KKC/GA/201