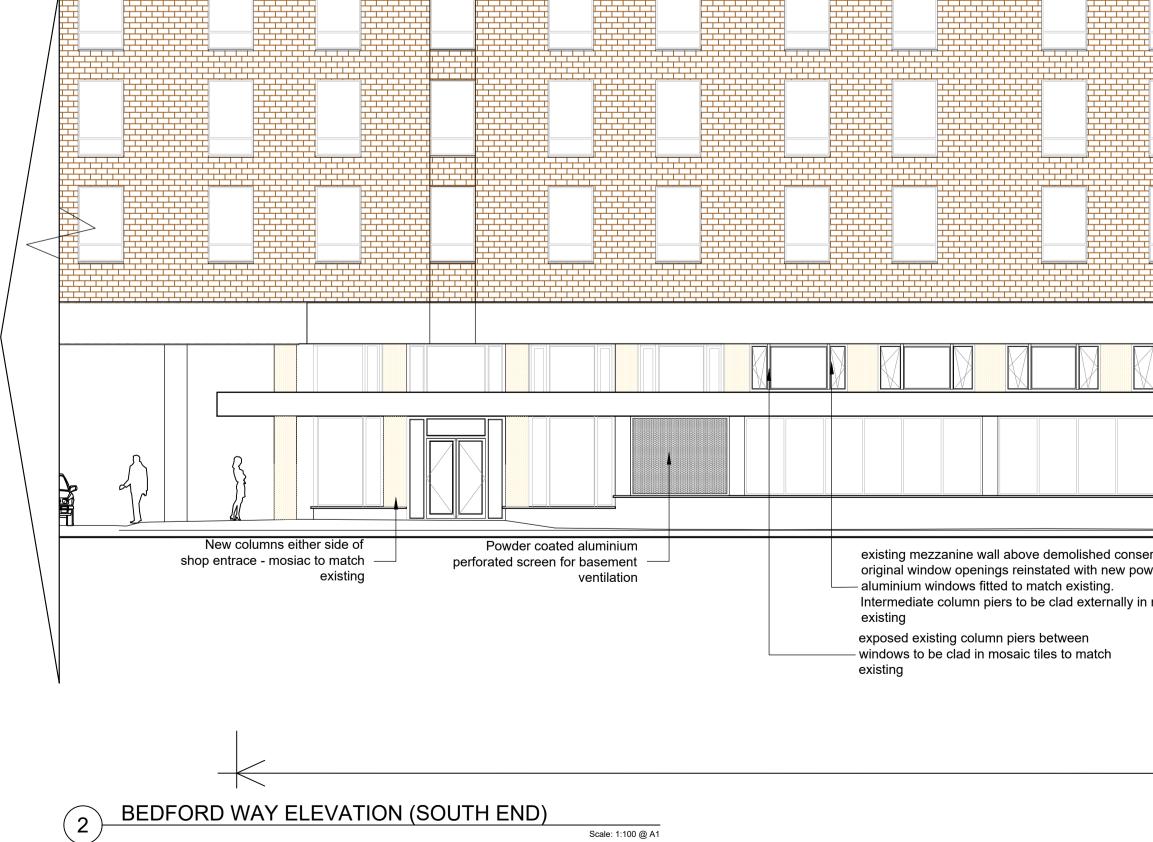

| <u>+</u>                                                         |      |                            |                                                                                                    |      |                   |                 |       |                                  |                            |      |
|------------------------------------------------------------------|------|----------------------------|----------------------------------------------------------------------------------------------------|------|-------------------|-----------------|-------|----------------------------------|----------------------------|------|
|                                                                  |      |                            |                                                                                                    |      |                   |                 |       |                                  |                            |      |
|                                                                  |      |                            |                                                                                                    |      |                   |                 |       |                                  |                            |      |
| <u></u>                                                          |      |                            |                                                                                                    |      |                   |                 |       |                                  |                            |      |
|                                                                  |      |                            |                                                                                                    |      |                   |                 |       |                                  |                            |      |
|                                                                  |      |                            |                                                                                                    |      |                   |                 |       |                                  |                            |      |
| +++++++++++++++++++++++++++++++++++++++                          |      | <del>╻╹╻╹╻╹╻╹╻╹╻╹╻╹</del>  |                                                                                                    |      |                   |                 |       | <mark>╴╴╴╴╴╴╴╴╴╴╴╴╴╴╴╴╴╴</mark>  |                            |      |
| <u>+++++++++++++++++++++++++++++++++++++</u>                     |      |                            |                                                                                                    |      |                   |                 |       |                                  |                            |      |
|                                                                  |      |                            |                                                                                                    |      |                   |                 |       |                                  |                            |      |
|                                                                  |      |                            |                                                                                                    |      |                   |                 |       |                                  |                            |      |
| <u>+</u>                                                         |      |                            |                                                                                                    |      |                   |                 |       |                                  |                            |      |
| <u>+</u>                                                         |      |                            |                                                                                                    |      |                   |                 |       |                                  |                            |      |
|                                                                  |      |                            |                                                                                                    |      |                   |                 |       |                                  |                            |      |
|                                                                  |      |                            |                                                                                                    |      |                   |                 |       |                                  |                            |      |
|                                                                  |      |                            |                                                                                                    |      |                   |                 |       |                                  |                            |      |
| <u>+++++++++++++++++++++++++++++++++++++</u>                     |      | <del>╻╹╻╹╻╹╻╹╻╹╻╹╻╹</del>  |                                                                                                    |      |                   |                 |       | <mark>╴╴╴╴╴╴╴╴╴╴╴╴╴╴╴╴╴╴╴</mark> |                            |      |
| <u>+++++++++++++++++++++++++++++++++++++</u>                     |      | <del>╻╹╻╹╻╹╻╹╻╹╻╹╻╹</del>  |                                                                                                    |      |                   |                 |       |                                  |                            |      |
| ┹┰╊╤┻╤┻╤┻╕                                                       |      | <del>╺╧╺╏╻╹╷╹╹╹╹╹╹╹╹</del> |                                                                                                    |      |                   |                 |       | ╧╼╧╼╬┰┸┰┸┰┸┰┻╼╧╼<br>╠┹┯┸┯┸┯┸┯┻   |                            |      |
|                                                                  |      |                            |                                                                                                    |      |                   |                 |       |                                  |                            |      |
| <u>+</u>                                                         |      |                            |                                                                                                    |      |                   |                 |       |                                  |                            |      |
|                                                                  |      |                            |                                                                                                    |      |                   |                 |       |                                  |                            |      |
| <u>+</u>                                                         |      |                            |                                                                                                    |      |                   |                 |       |                                  |                            |      |
|                                                                  |      |                            |                                                                                                    |      |                   |                 |       |                                  |                            |      |
|                                                                  |      |                            |                                                                                                    |      |                   |                 |       |                                  |                            |      |
|                                                                  |      |                            |                                                                                                    |      |                   |                 |       |                                  |                            |      |
| <u></u>                                                          |      |                            |                                                                                                    |      |                   |                 |       |                                  |                            |      |
| · · · · · · · · · · · · · · · · · · ·                            |      |                            |                                                                                                    |      |                   |                 |       |                                  |                            |      |
| ┸┰┸┰┸┰┸┰                                                         | **** | ┱┹┱┹┱┹┱┹┱┹┲                |                                                                                                    | **** | ┶┰┵┰┵┰┵┰┵┰┵┰┵┰┵┰┵ | ┰┸┰┸┰┸┰┸┰┸┰┸┰┸┰ | ***** |                                  | <del>╹╻╹╻╹╻╹╻╹╻╹╻╹╻╹</del> | **** |
|                                                                  |      |                            |                                                                                                    |      |                   |                 |       |                                  |                            |      |
|                                                                  |      |                            |                                                                                                    |      |                   |                 |       |                                  |                            |      |
|                                                                  |      |                            | 4                                                                                                  |      |                   |                 |       |                                  |                            |      |
|                                                                  |      |                            |                                                                                                    |      |                   |                 |       |                                  |                            |      |
|                                                                  |      |                            |                                                                                                    |      |                   |                 |       |                                  |                            |      |
| servatory exposed and<br>owder coated<br>in mosaic tile to match |      |                            | Powder coated alum<br>perforated screen for base<br>vent<br>Powder coated aluminium                |      |                   |                 |       |                                  |                            |      |
|                                                                  |      |                            | └─ to flat roof to match existin<br>fascia band at mezzanine<br>Powder coated aluminium<br>glazing |      |                   |                 |       |                                  |                            |      |
|                                                                  |      |                            |                                                                                                    |      |                   |                 |       |                                  |                            |      |