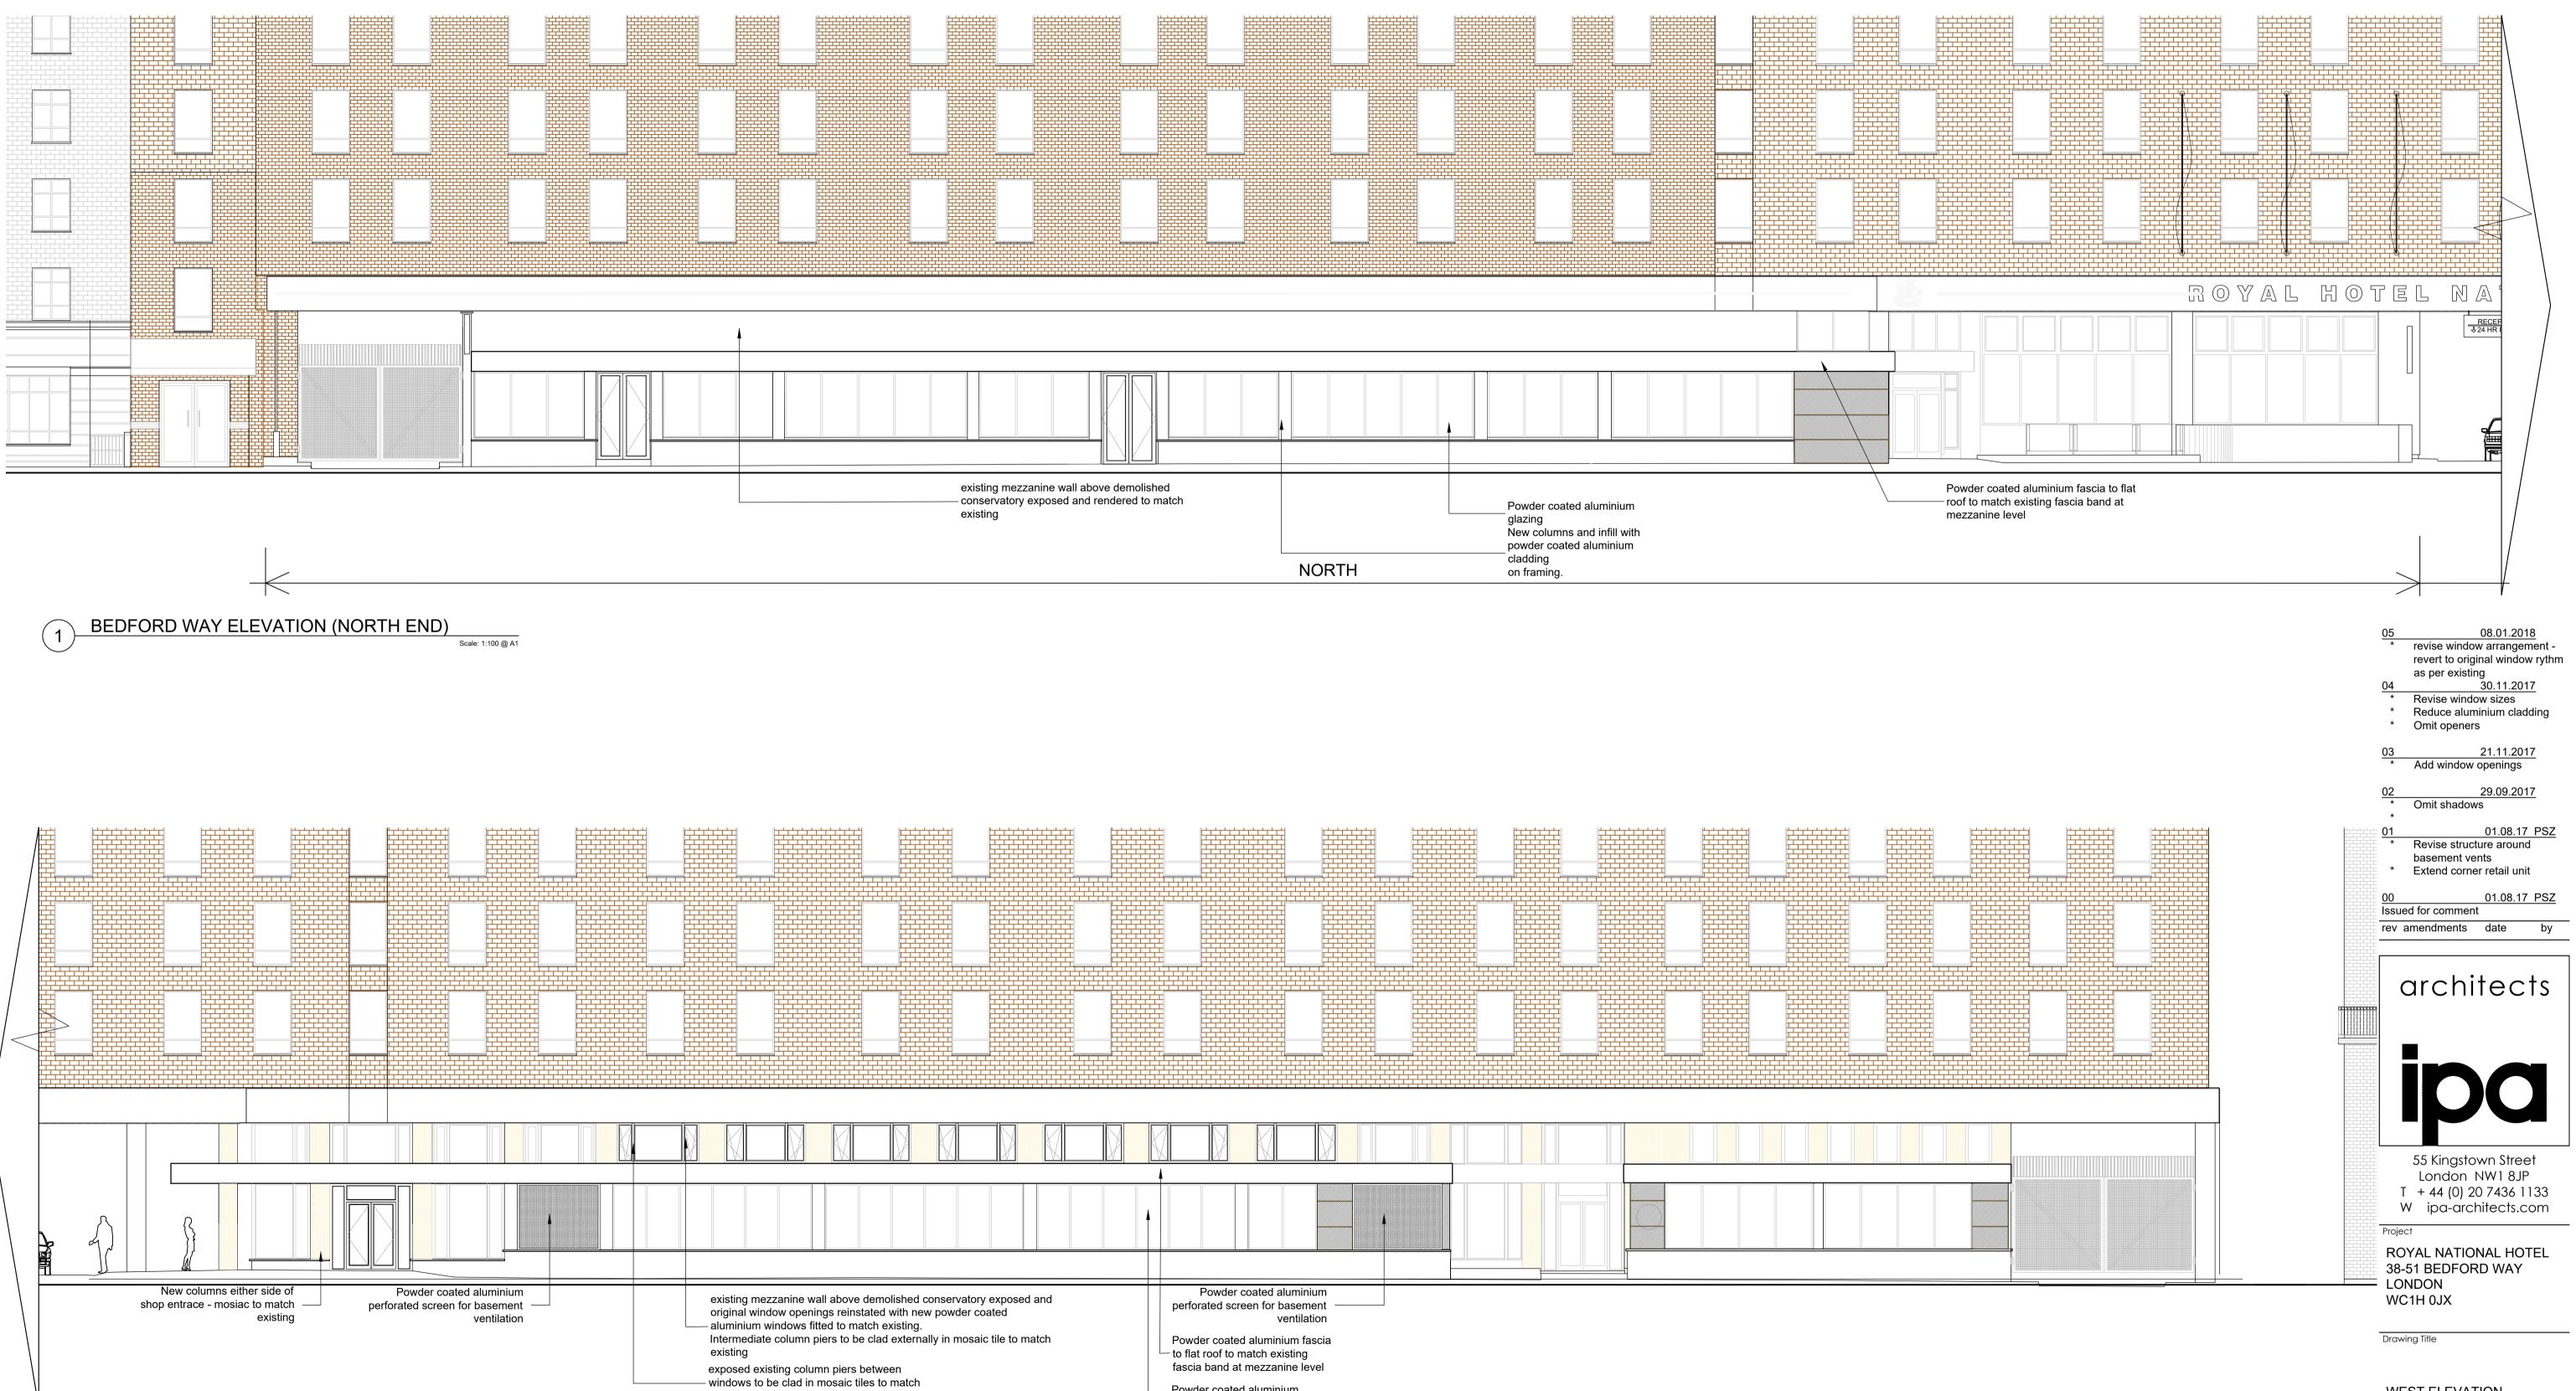

| <u>+</u>                                                         |      |                            |                                                                                                    |      |                   |                 |       |                                  |                            |      |
|------------------------------------------------------------------|------|----------------------------|----------------------------------------------------------------------------------------------------|------|-------------------|-----------------|-------|----------------------------------|----------------------------|------|
|                                                                  |      |                            |                                                                                                    |      |                   |                 |       |                                  |                            |      |
|                                                                  |      |                            |                                                                                                    |      |                   |                 |       |                                  |                            |      |
| <u></u>                                                          |      |                            |                                                                                                    |      |                   |                 |       |                                  |                            |      |
|                                                                  |      |                            |                                                                                                    |      |                   |                 |       |                                  |                            |      |
|                                                                  |      |                            |                                                                                                    |      |                   |                 |       |                                  |                            |      |
| +++++++++++++++++++++++++++++++++++++++                          |      | <del>╻╹╻╹╻╹╻╹╻╹╻╹╻╹</del>  |                                                                                                    |      |                   |                 |       | <mark>╴╴╴╴╴╴╴╴╴╴╴╴╴╴╴╴╴╴</mark>  |                            |      |
| <u>+++++++++++++++++++++++++++++++++++++</u>                     |      |                            |                                                                                                    |      |                   |                 |       |                                  |                            |      |
|                                                                  |      |                            |                                                                                                    |      |                   |                 |       |                                  |                            |      |
|                                                                  |      |                            |                                                                                                    |      |                   |                 |       |                                  |                            |      |
| <u>+</u>                                                         |      |                            |                                                                                                    |      |                   |                 |       |                                  |                            |      |
| <u>+</u>                                                         |      |                            |                                                                                                    |      |                   |                 |       |                                  |                            |      |
|                                                                  |      |                            |                                                                                                    |      |                   |                 |       |                                  |                            |      |
|                                                                  |      |                            |                                                                                                    |      |                   |                 |       |                                  |                            |      |
|                                                                  |      |                            |                                                                                                    |      |                   |                 |       |                                  |                            |      |
| <u>+++++++++++++++++++++++++++++++++++++</u>                     |      | <del>╻╹╻╹╻╹╻╹╻╹╻╹╻╹</del>  |                                                                                                    |      |                   |                 |       | <mark>╴╴╴╴╴╴╴╴╴╴╴╴╴╴╴╴╴╴╴</mark> |                            |      |
| <u>+++++++++++++++++++++++++++++++++++++</u>                     |      | <del>╻╹╻╹╻╹╻╹╻╹╻╹╻╹</del>  |                                                                                                    |      |                   |                 |       |                                  |                            |      |
| ┹┰╊╤┻╤┻╤┻╕                                                       |      | <del>╺╧╺╏╻╹╷╹╹╹╹╹╹╹╹</del> |                                                                                                    |      |                   |                 |       | ╧╼╧╼╬┰┸┰┸┰┸┰┻╼╧╼<br>╠┹┯┸┯┸┯┸┯┻   |                            |      |
|                                                                  |      |                            |                                                                                                    |      |                   |                 |       |                                  |                            |      |
| <u>+</u>                                                         |      |                            |                                                                                                    |      |                   |                 |       |                                  |                            |      |
|                                                                  |      |                            |                                                                                                    |      |                   |                 |       |                                  |                            |      |
| <u>+</u>                                                         |      |                            |                                                                                                    |      |                   |                 |       |                                  |                            |      |
|                                                                  |      |                            |                                                                                                    |      |                   |                 |       |                                  |                            |      |
|                                                                  |      |                            |                                                                                                    |      |                   |                 |       |                                  |                            |      |
|                                                                  |      |                            |                                                                                                    |      |                   |                 |       |                                  |                            |      |
| <u></u>                                                          |      |                            |                                                                                                    |      |                   |                 |       |                                  |                            |      |
| · · · · · · · · · · · · · · · · · · ·                            |      |                            |                                                                                                    |      |                   |                 |       |                                  |                            |      |
| ┸┰┸┰┸┰┸┰                                                         | **** | ┱┹┱┹┱┹┱┹┱┹┲                |                                                                                                    | **** | ┶┰┵┰┵┰┵┰┵┰┵┰┵┰┵┰┵ | ┰┸┰┸┰┸┰┸┰┸┰┸┰┸┰ | ***** |                                  | <del>╹╻╹╻╹╻╹╻╹╻╹╻╹╻╹</del> | **** |
|                                                                  |      |                            |                                                                                                    |      |                   |                 |       |                                  |                            |      |
|                                                                  |      |                            |                                                                                                    |      |                   |                 |       |                                  |                            |      |
|                                                                  |      |                            | 4                                                                                                  |      |                   |                 |       |                                  |                            |      |
|                                                                  |      |                            |                                                                                                    |      |                   |                 |       |                                  |                            |      |
|                                                                  |      |                            |                                                                                                    |      |                   |                 |       |                                  |                            |      |
| servatory exposed and<br>owder coated<br>in mosaic tile to match |      |                            | Powder coated alum<br>perforated screen for base<br>vent<br>Powder coated aluminium                |      |                   |                 |       |                                  |                            |      |
|                                                                  |      |                            | └─ to flat roof to match existin<br>fascia band at mezzanine<br>Powder coated aluminium<br>glazing |      |                   |                 |       |                                  |                            |      |
|                                                                  |      |                            |                                                                                                    |      |                   |                 |       |                                  |                            |      |

SOUTH

This drawing must not be reproduced without permission. Do not scale from drawing. Contractor to check all dimensions on site. Report discrepancies to the architect.

WEST ELEVATION **BEDFORD WAY** 