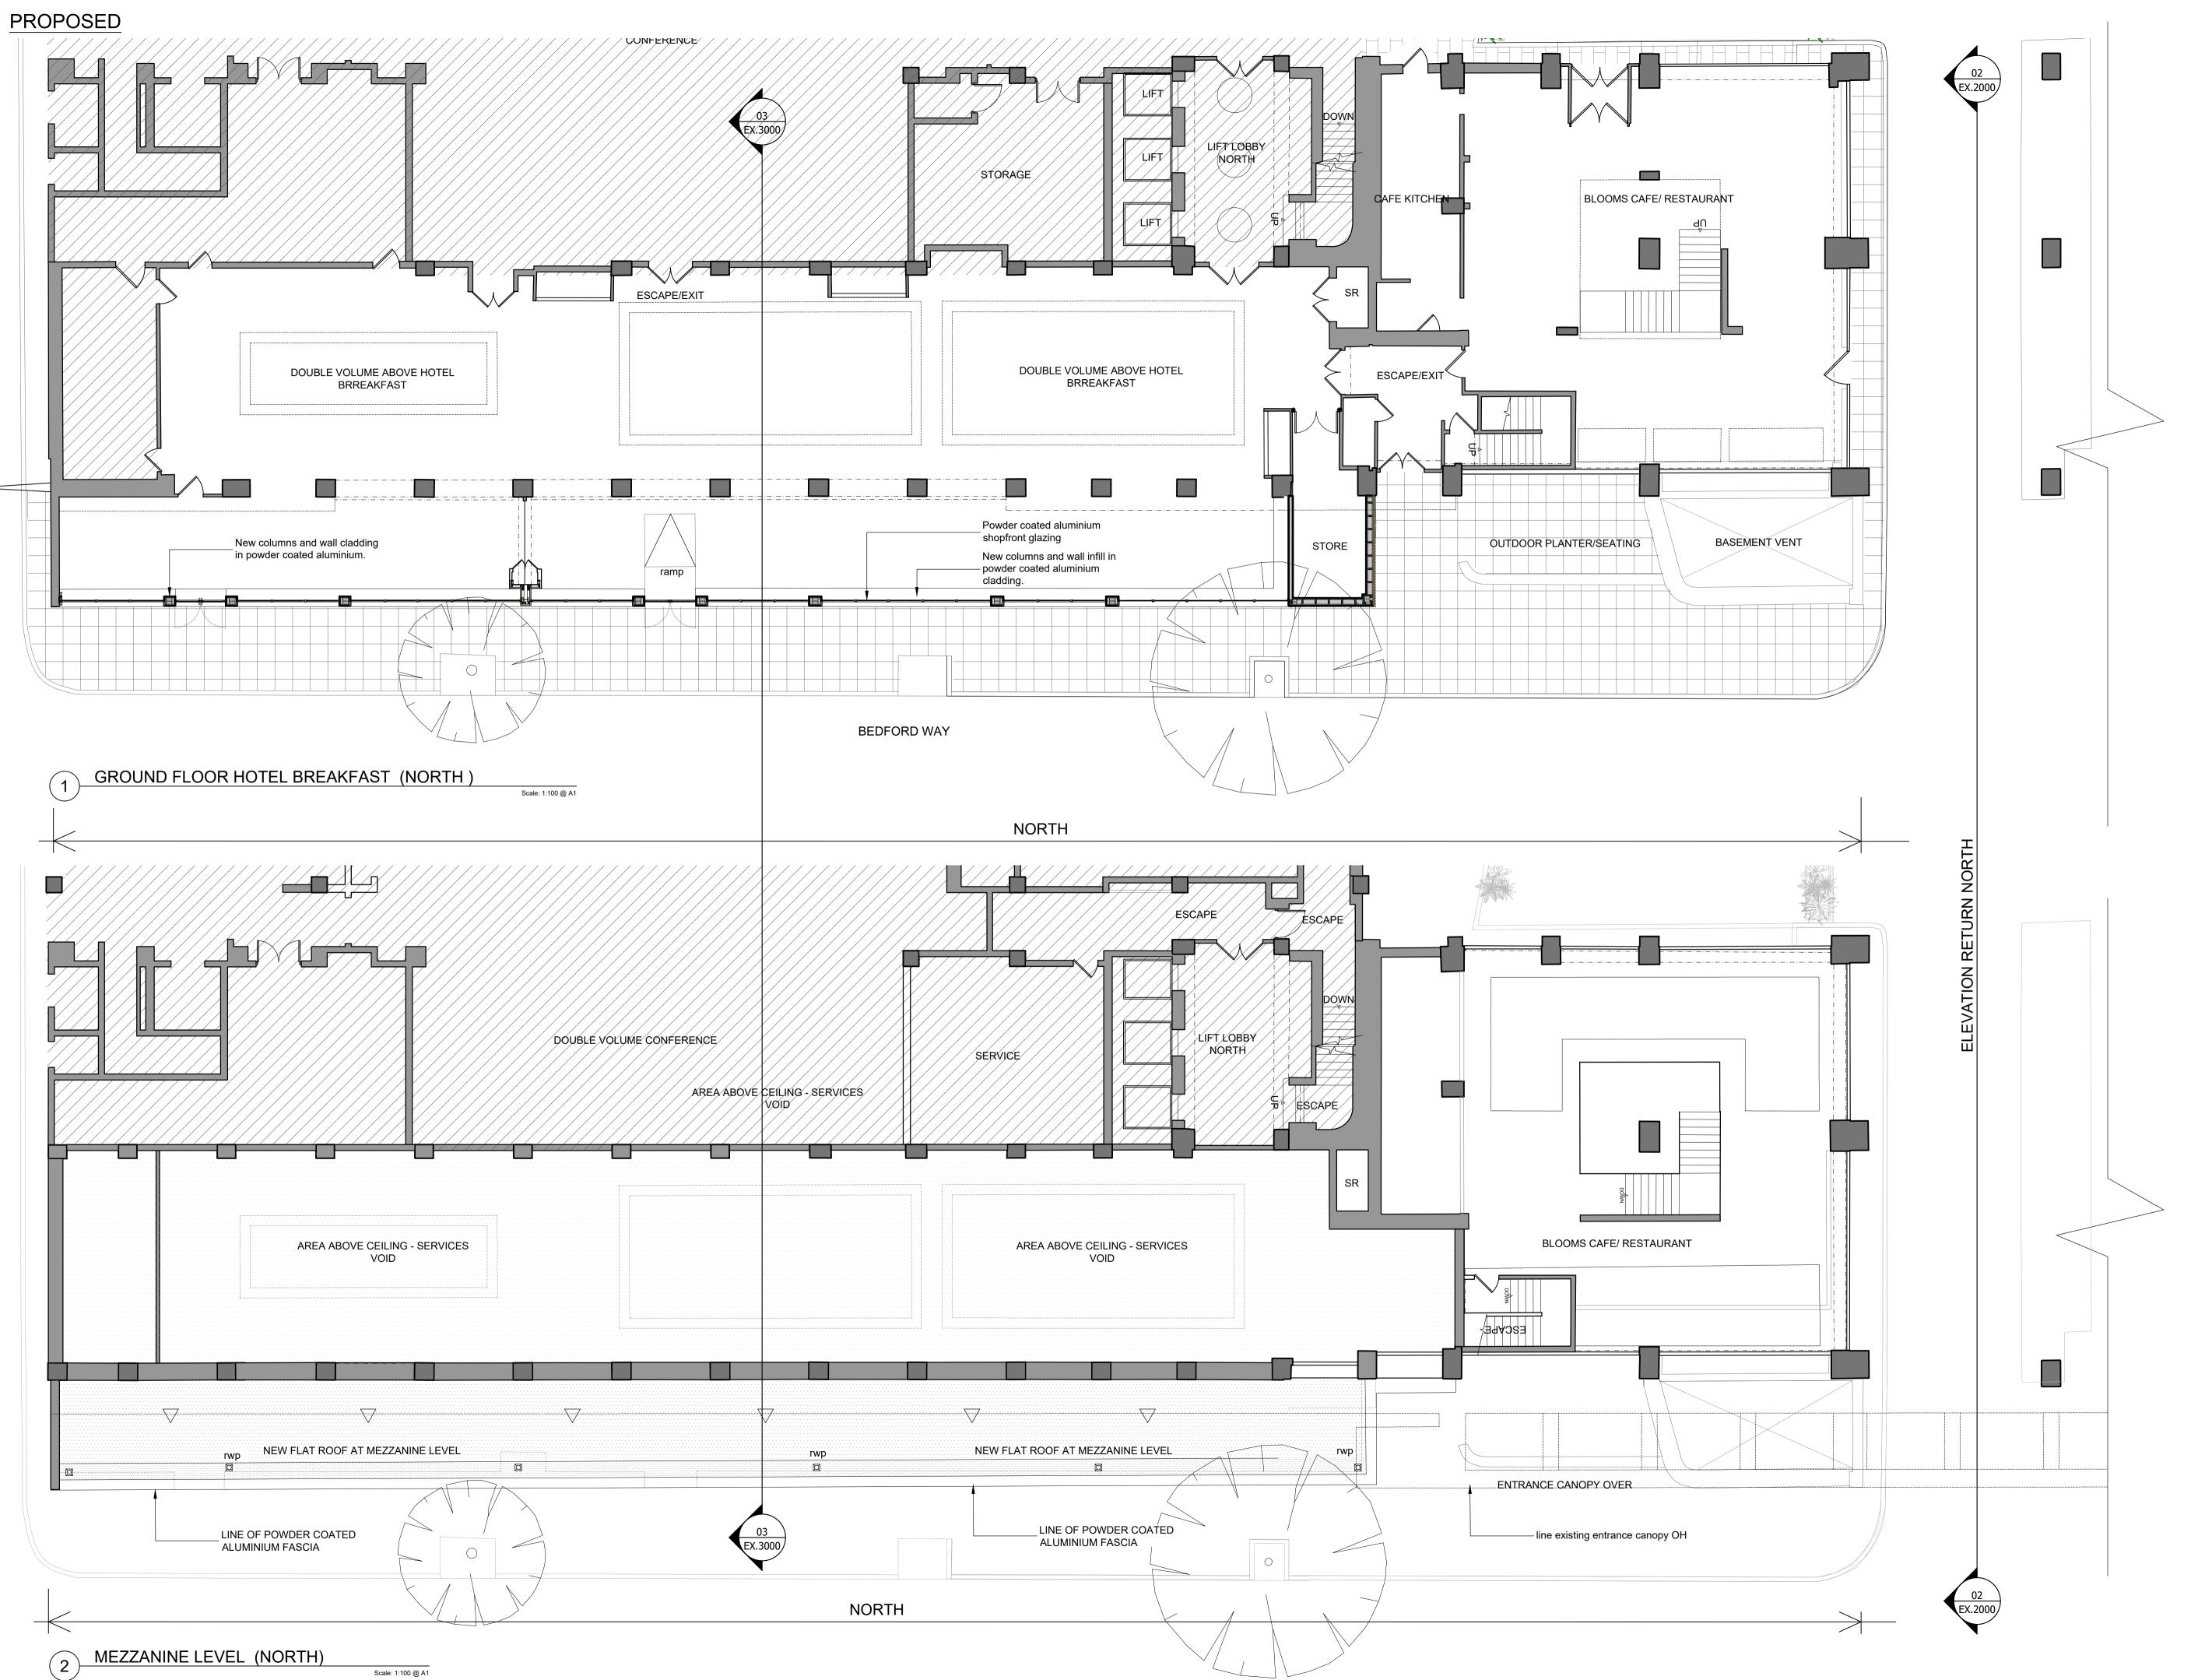

00 01.08.17 PSZ ---

rev amendments date by

architects

55 Kingstown Street
London NW1 8JP
T + 44 (0) 20 7436 1133
W ipa-architects.com

roject

ROYAL NATIONAL HOTEL 38-51 BEDFORD WAY LONDON WC1H 0JX

Drawing Title

BEDFORD WAY - NORTH GROUND FLOOR MEZZANINE LEVEL

Drawing Status

Drawing No.

17H3.LO.1001

Cad File

17H3.LO.1000
© IPA Architects: All rights reserved.