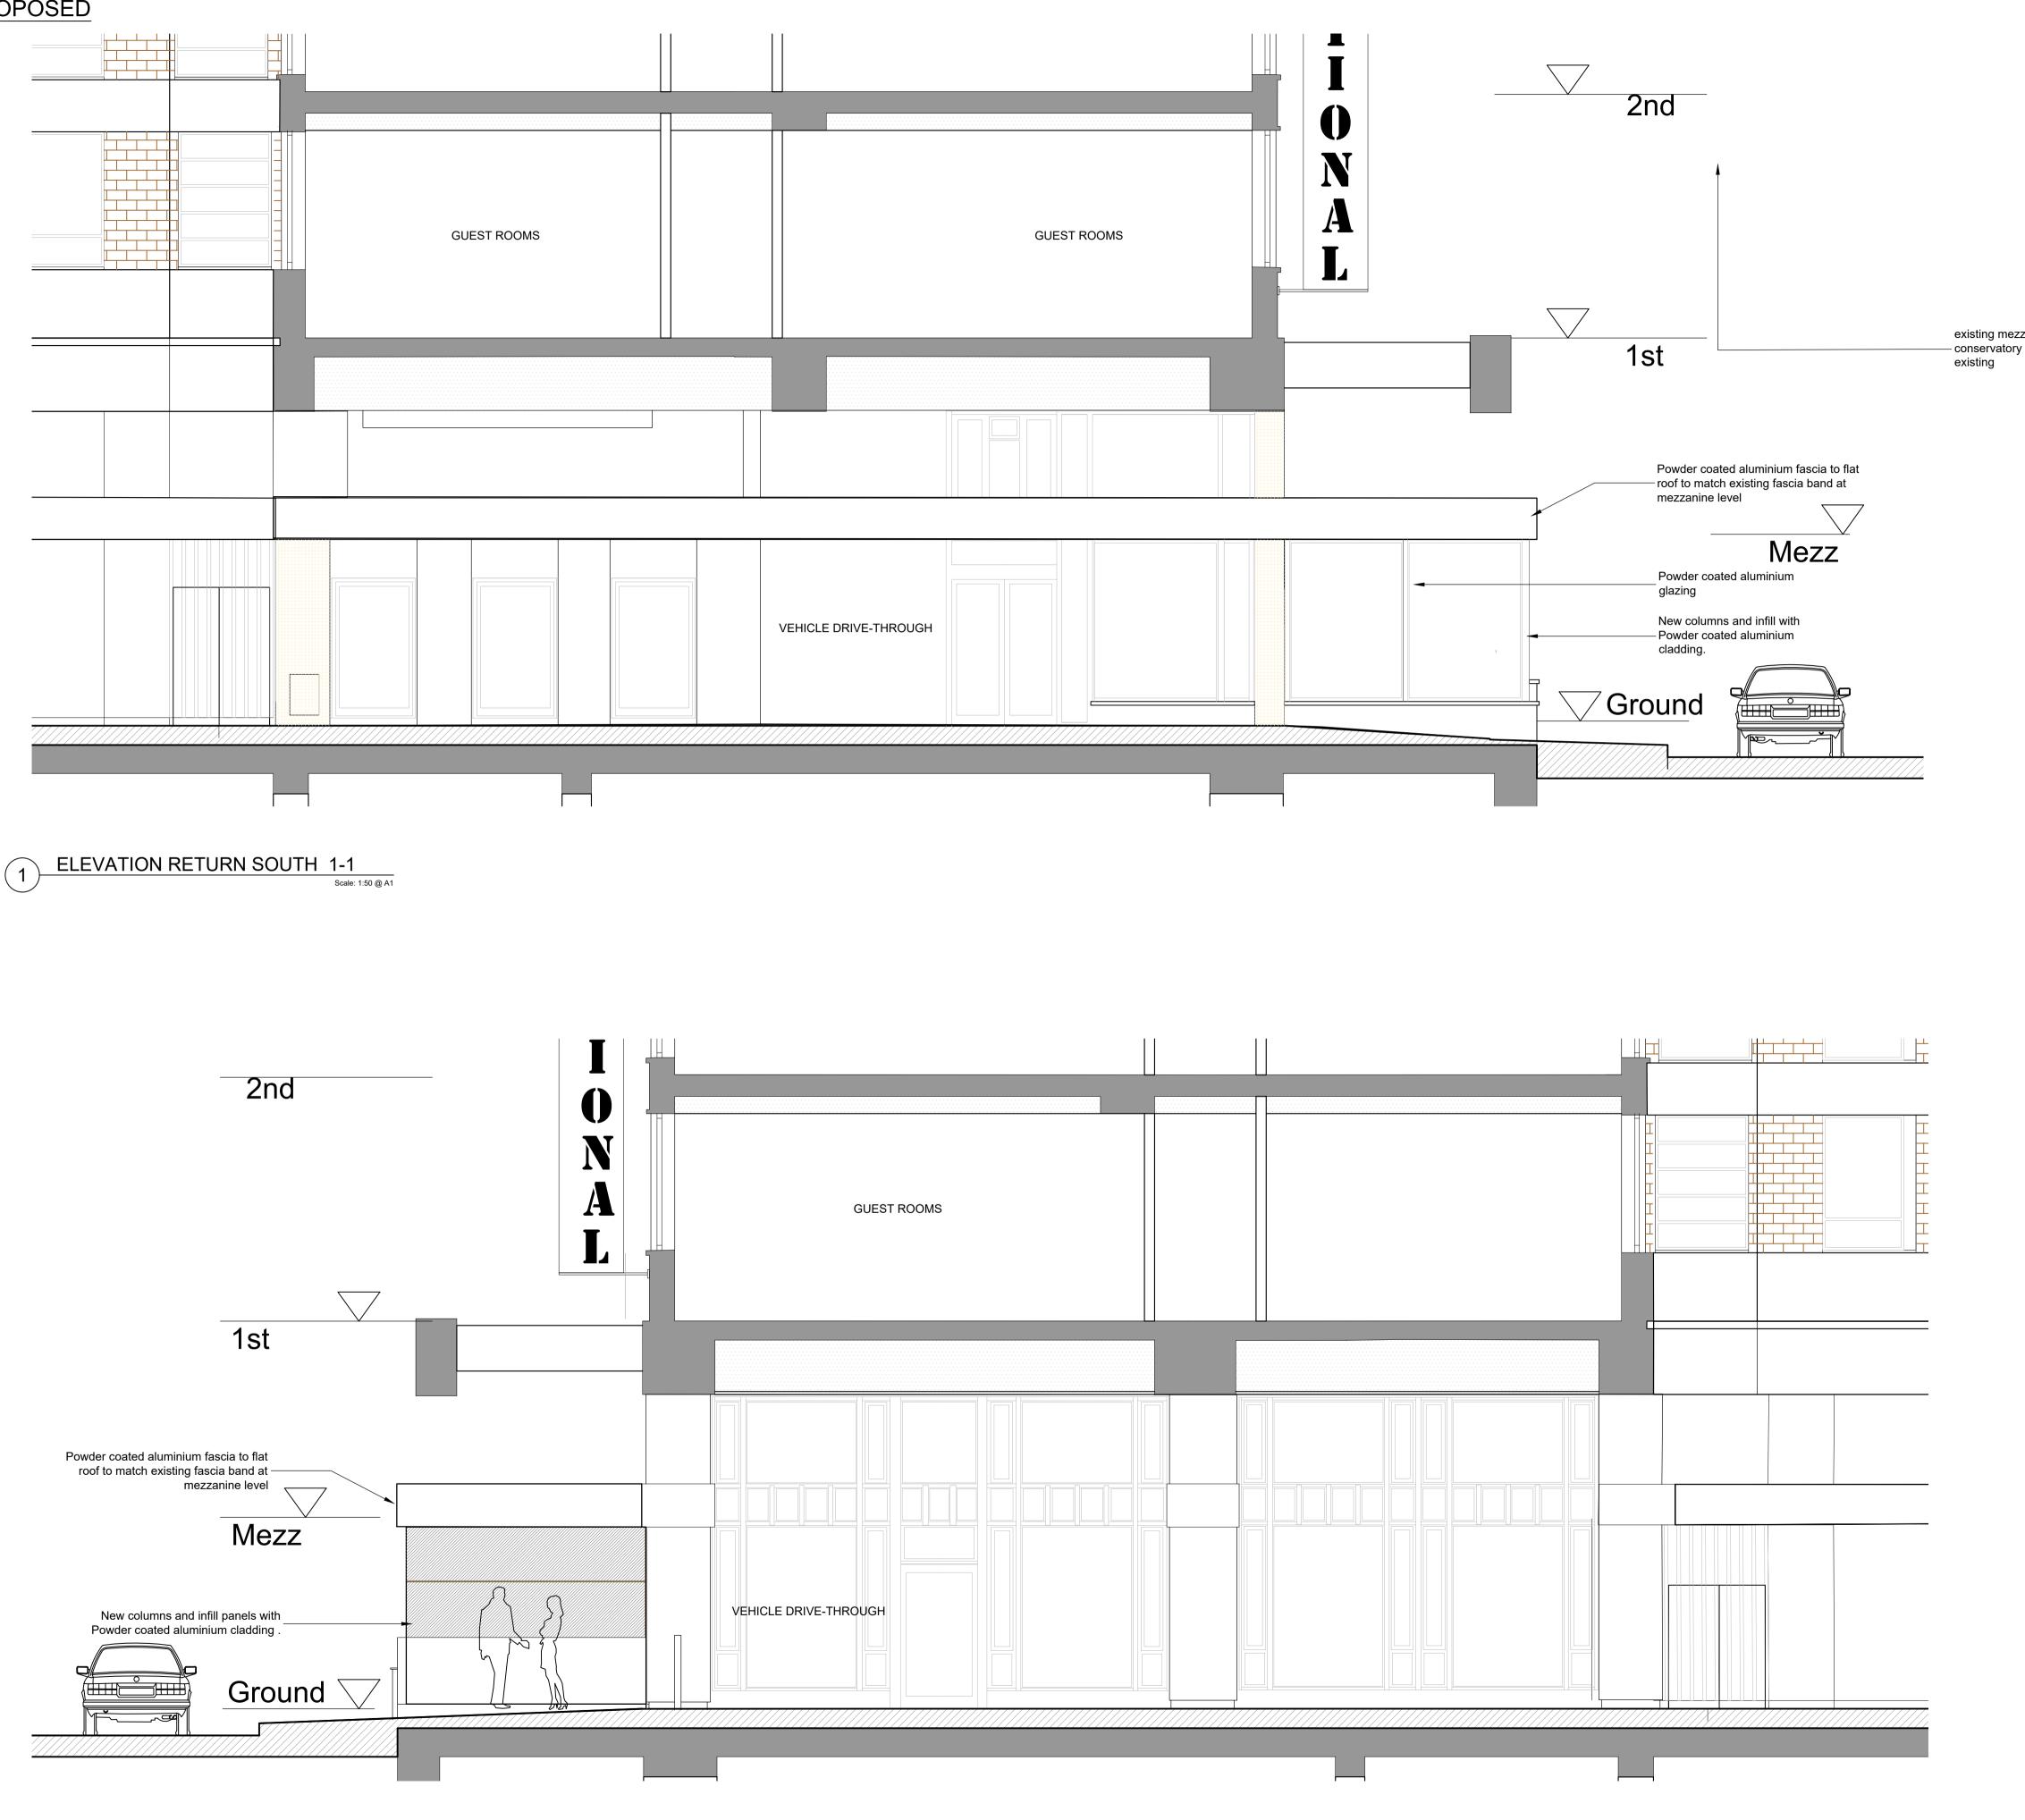

This drawing must not be reproduced without permission. Do not scale from drawing. Contractor to check all dimensions on site. Report discrepancies to the architect.

existing mezzanine wall above demolished - conservatory exposed and rendered to match

## RETURN ELEVATIONS NORTH AND SOUTH

| Drawing status                         |                     |
|----------------------------------------|---------------------|
| PROPOSED                               |                     |
| Date 01/08/17                          | Drawn by <b>PSZ</b> |
| Scale<br>A1 @1:50                      | A3 @1:200           |
| Drawing No.                            | Rev                 |
| 17H3.LO.2001 03                        |                     |
| Cad File<br>17H3.LO.1000               |                     |
| © IPA Architects: All rights reserved. |                     |