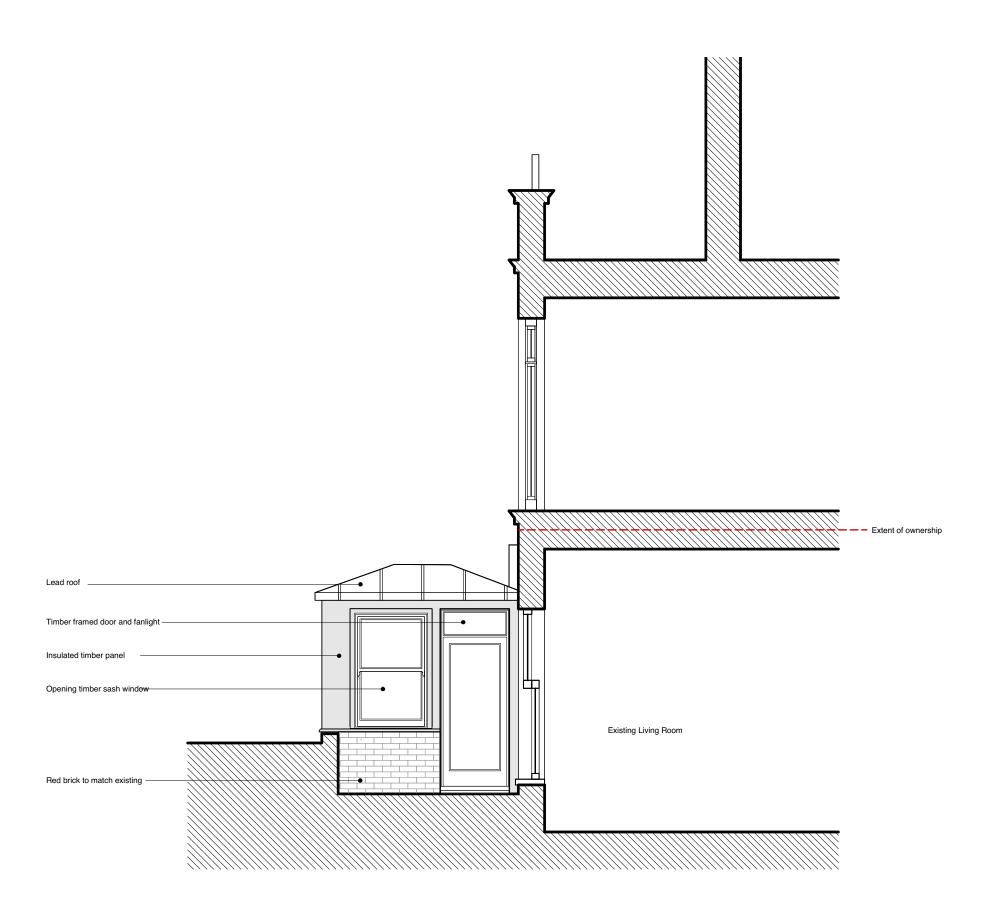

Drawing Name

Proposed Side Elevation

| Project No.<br>112 | Prefix<br><b>PI</b> | Drawing No.<br>003 | Issue<br><b>A</b> |
|--------------------|---------------------|--------------------|-------------------|
| Scale / Format     | Drawn               | Checked            | Date              |
| 1:50 / A3          | SVD                 | -                  | 02.11.17          |