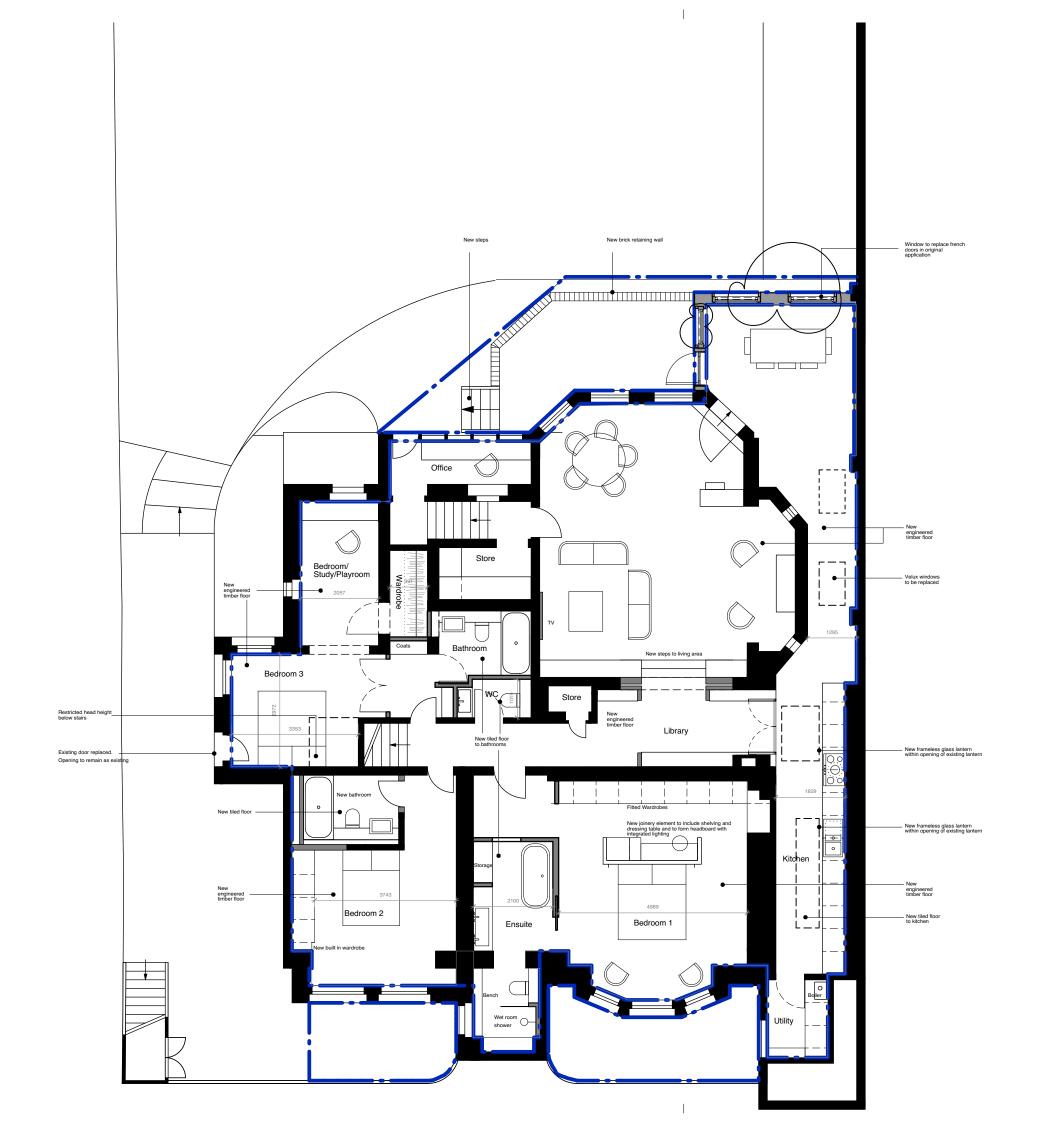

## General Notes

Do not scale from drawings.

All dimensions must be checked on site and discrepancies verified with the Architect. Unless shown otherwise all dimensions are to be to structural surfaces and are in mm. Unless shown refer to internal door schedule for door sizes. Door openings to be set out to give full specified architrave either side.

To be read in conjunction with all relevant Architects', Services and Structural Engineers' drawings. For all structural details and information refer to Structural Engineers drawings. For all mechanical and electrical information refer to M&E consultants drawings and information unless shown otherwise.

Any discrepancies between drawings to be reported immediately to the Architect. Refer to drawing number for details.

Site Ownership Boundary

Proposed Gross Internal Area: 234.5 sqm 2,524 sqft

A / 15.01.18 SD

Additional timbers added around windows

Nicholas Baron

Lyndhurst Gardens

Drawing Name

Proposed Ground Floor Plan

| Project No.    | Prefix | Drawing No. | Issue    |
|----------------|--------|-------------|----------|
| 112            | PL     | 001         | Α        |
|                |        |             |          |
| Scale / Format | Drawn  | Checked     | Date     |
| 1:100 / A3     | SVD    | -           | 02.11.17 |