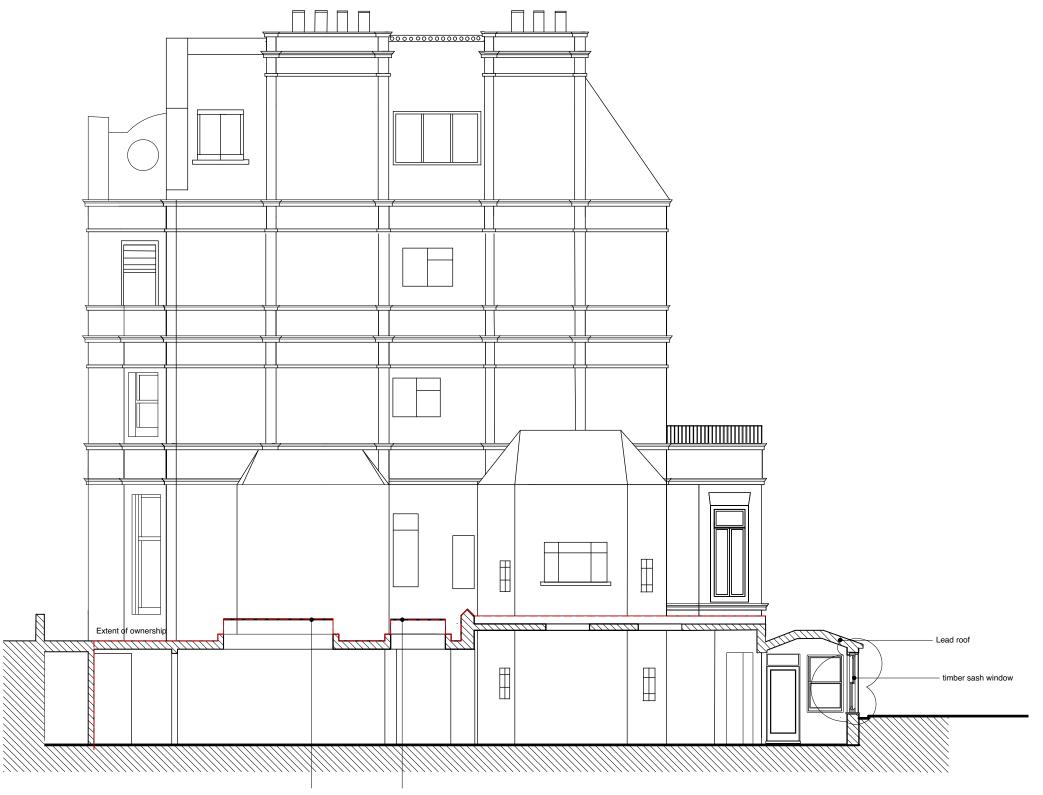

Frameless glass lantern

Drawing Name

Proposed Side Section

| Project No. 112 | Prefix<br><b>PL</b> | Drawing No. 004 | Issue<br><b>A</b> |
|-----------------|---------------------|-----------------|-------------------|
| Scale / Format  | Drawn               | Checked         | Date              |
| 1:100 / A3      | SVD                 |                 | <b>02.11.17</b>   |