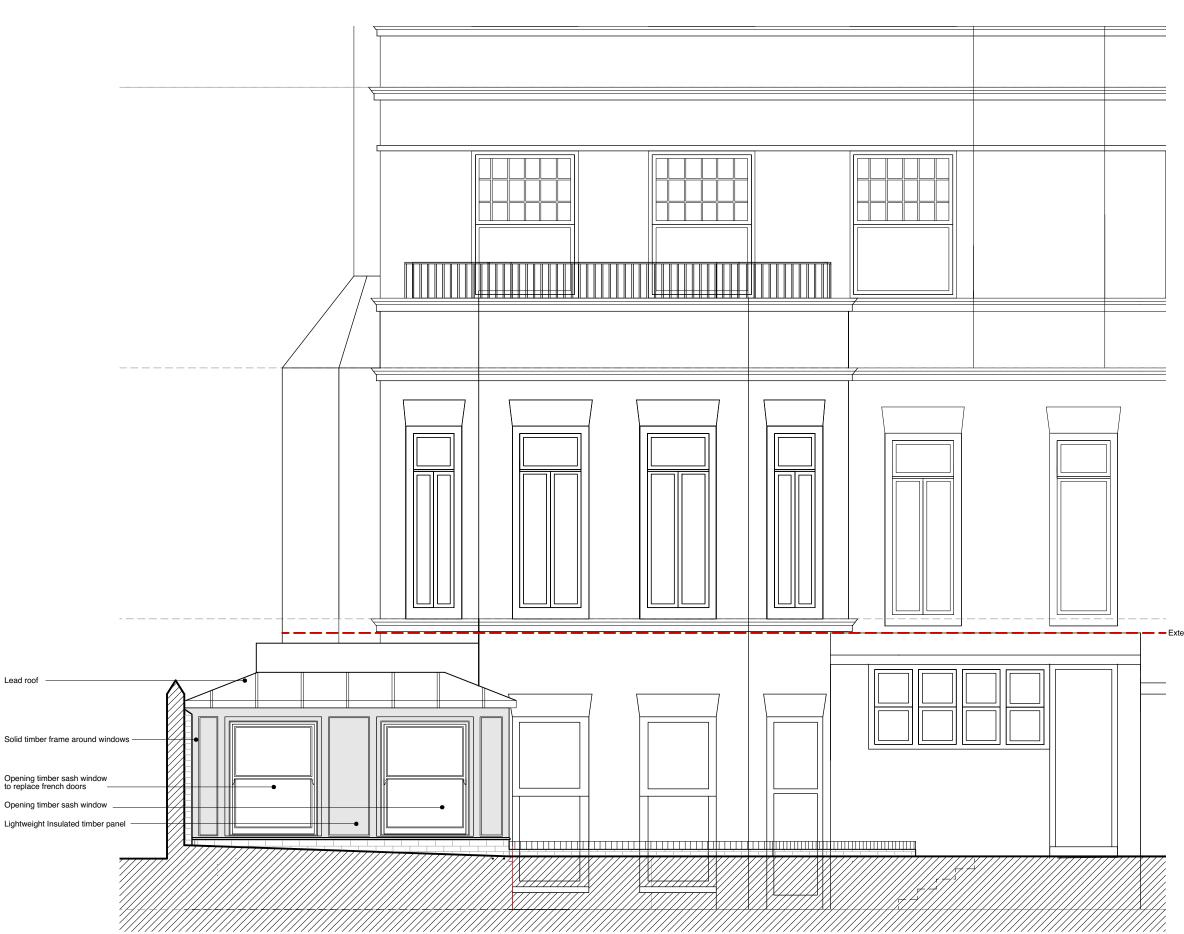

2.5 0 1 **∫**5m

Extent of ownership

A/ 15.01.18

SD

Additional timbers added around windows

## Client Nicholas Baron

Project Lyndhurst Gardens

## Drawing Name Proposed Rear Elevation

Project No. 112

Prefix PL

Drawing No. 002

Scale / Format 1:50 / A3 Drawn SVD Checked

-

Issue А

Date 02.11.17