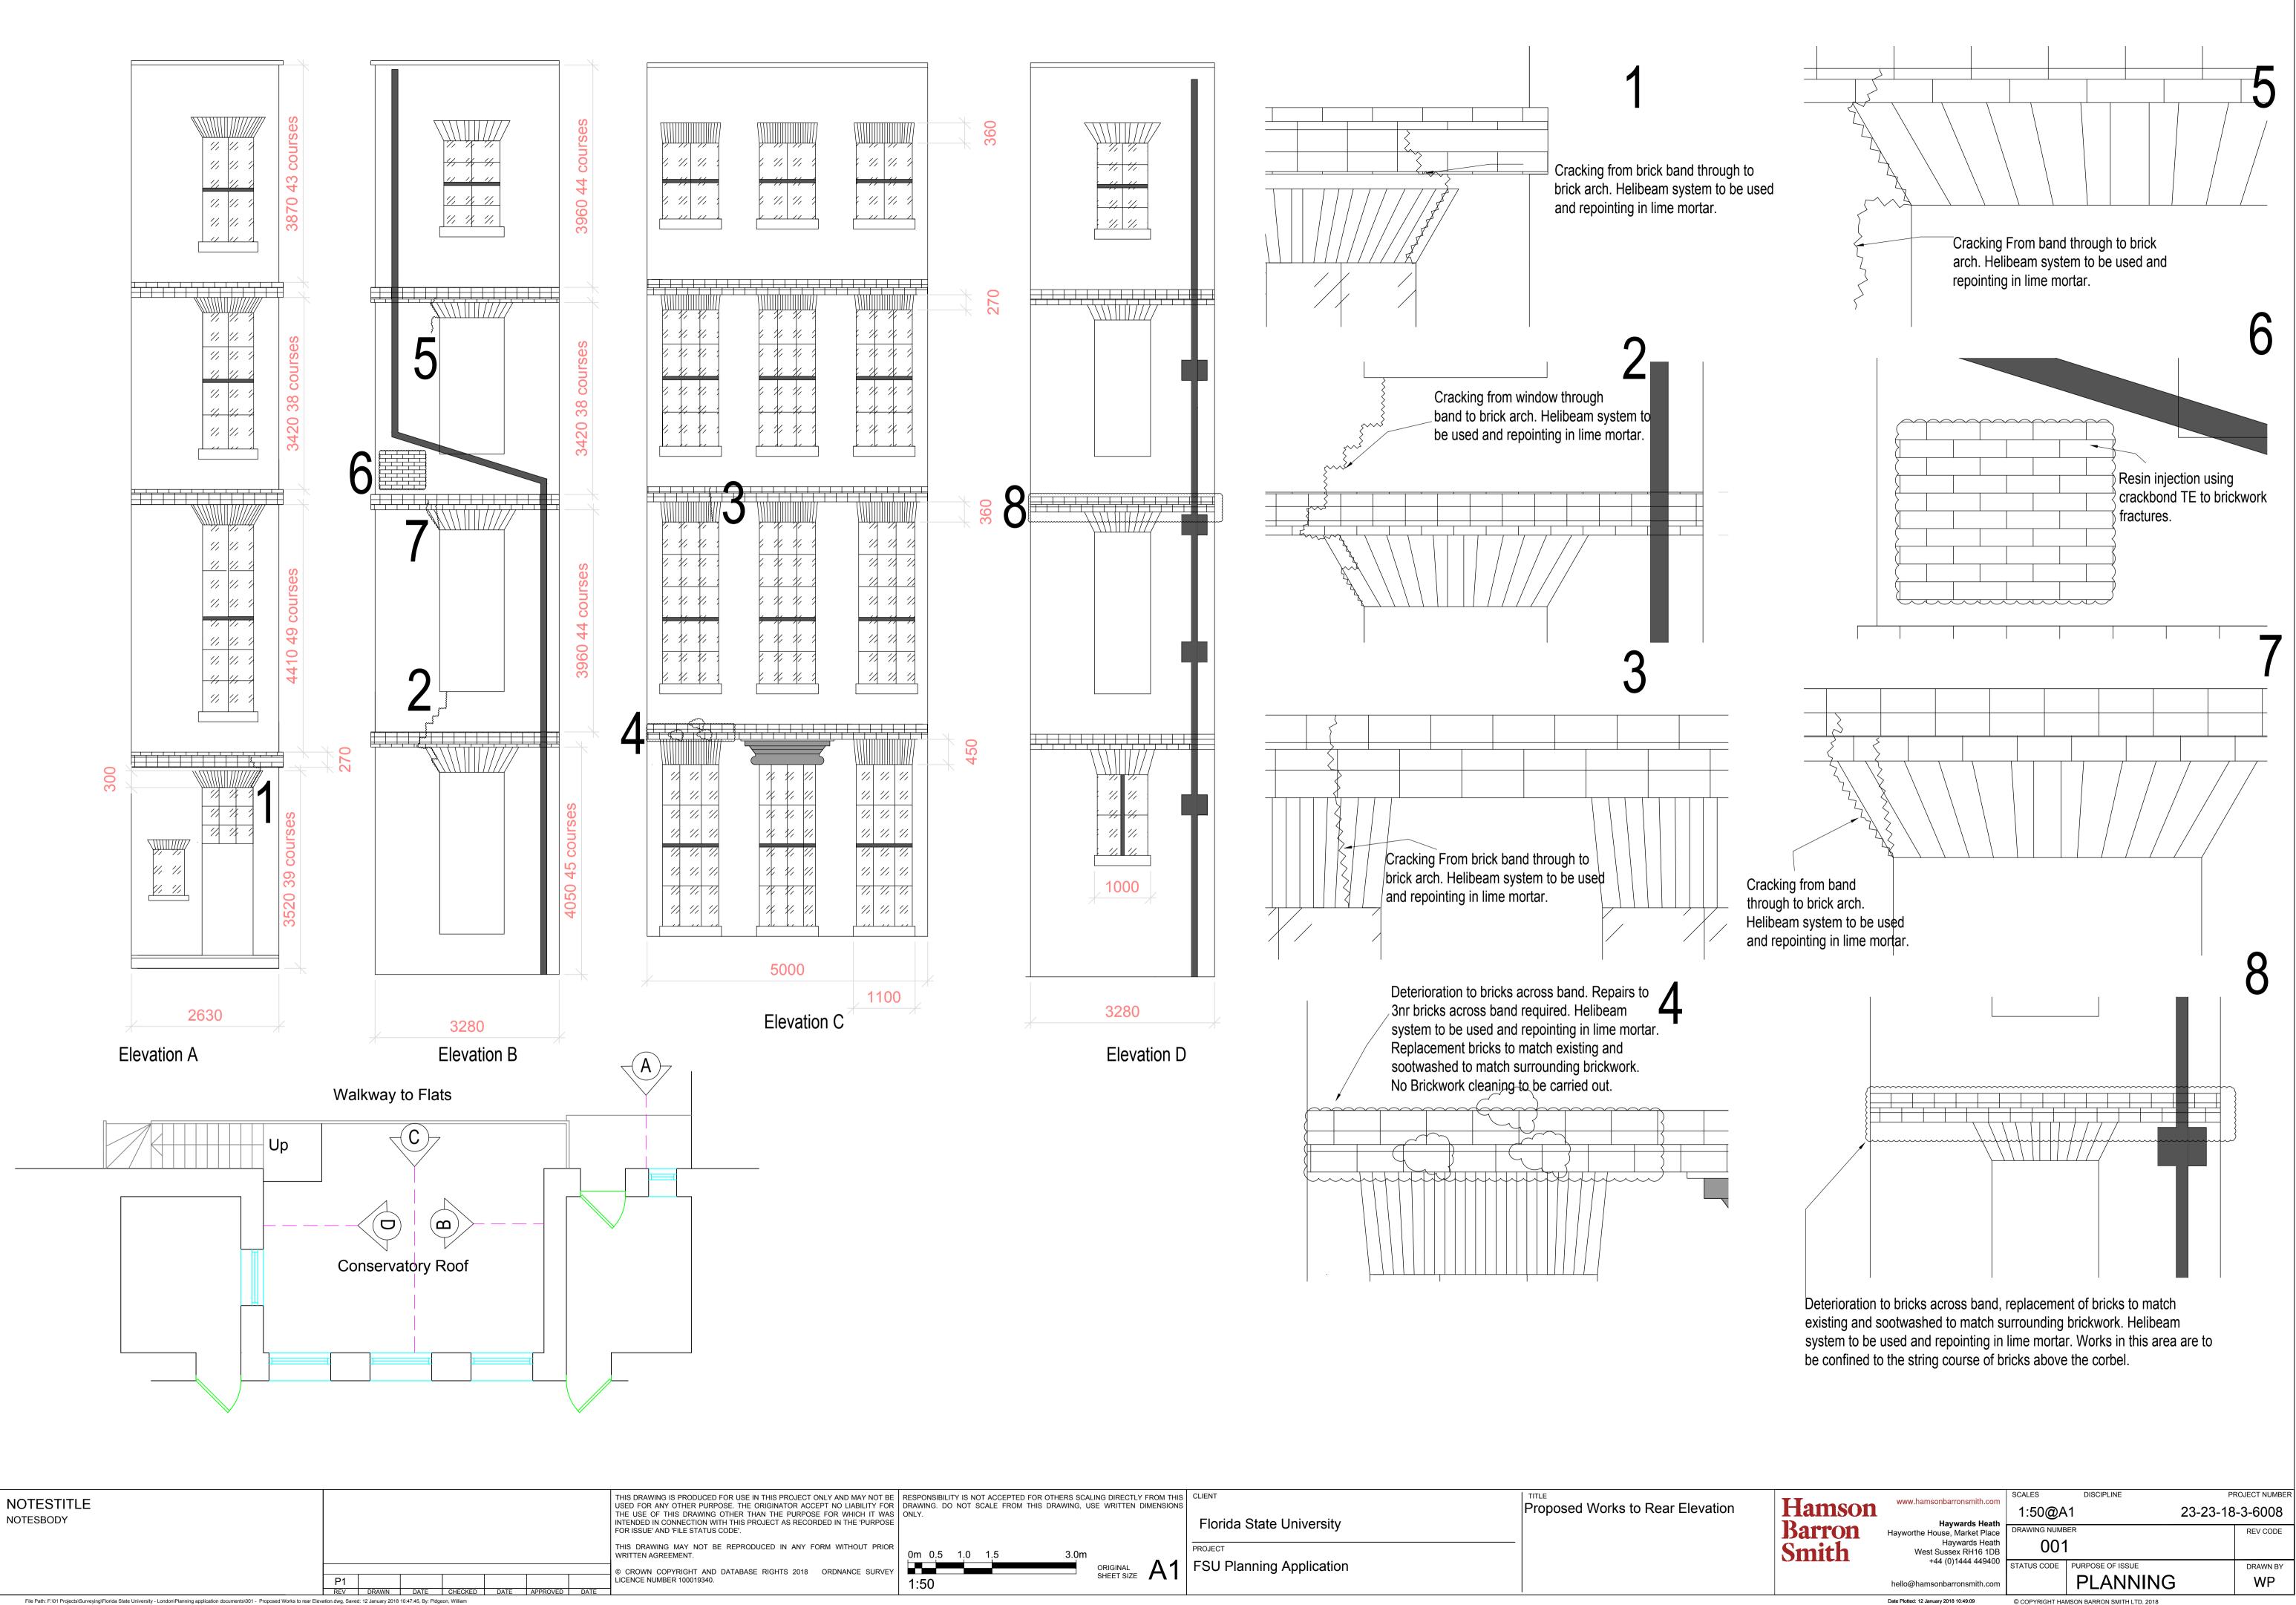

| -           | RESPONSIBILITY IS NOT ACCEPTED FOR OTHERS SCALING DIRECTLY FROM THIS<br>DRAWING. DO NOT SCALE FROM THIS DRAWING, USE WRITTEN DIMENSIONS<br>ONLY. |                                     | Proposed Works to Rear Eleva |
|-------------|--------------------------------------------------------------------------------------------------------------------------------------------------|-------------------------------------|------------------------------|
| THOUT PRIOR | 0m 0.5 1.0 1.5 3.0m<br>ORIGINAL<br>SHEET SIZE A1<br>1:50                                                                                         | PROJECT<br>FSU Planning Application |                              |

Date Plotted: 12 January 2018 10:49:09 © COPYRIGHT HAMSON BARRON SMITH LTD. 2018