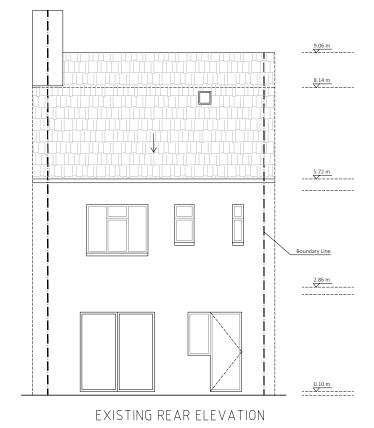

PROPOSED REAR ELEVATION

7, 30 GLOUCESTER CRESCENT LONDON NW1 7DL

TEL. 02078 134592 ARCHITECT@PROJECTIONARCHITECTS.COM WWW.PROJECTIONARCHITECTS.COM

RIBA ##

Chartered Practice

PLEASE NOTE

PLEASE NOTE

1. All dimensions to be verifiedon site.
2. All dimensions are in millimeters.
3. No work shall commence until all approvals and agreements have been obtained.
These include, Planning, Building Regulations, Tharmes Water and party Wall.
4. The Copyright of this drawing belongs to Projection Architects Ltd.

CLIENT

MS. PENNY MARGOLIS

PROJECT

**INSERTION OF ROOF WINDOWS** 

ADDRESS

61 Upper Park Road London NW3 2UL

Existing & Proposed loft floor, roof and rear elevation

10/01/18 SCALE 1/100 (@ A3)