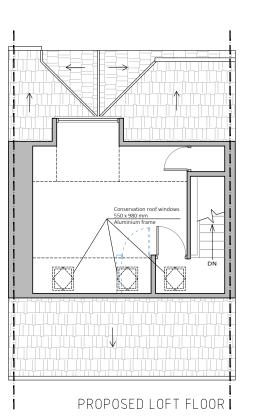

CLIENT

MS. PENNY MARGOLIS

PROJECT

**INSERTION OF ROOF WINDOWS** 

ADDRESS

61 Upper Park Road London NW3 2UL

Existing & Proposed loft floor, roof and rear elevation

10/01/18 SCALE 1/100 (@ A3)