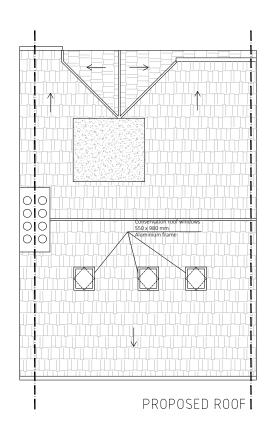

CLIENT

MS. PENNY MARGOLIS

PROJECT

**INSERTION OF ROOF WINDOWS** 

ADDRESS

61 Upper Park Road London NW3 2UL

Existing & Proposed loft floor, roof and rear elevation

10/01/18 SCALE 1/100 (@ A3)