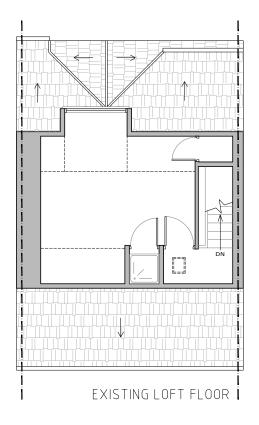

CLIENT

MS. PENNY MARGOLIS

PROJECT

**INSERTION OF ROOF WINDOWS** 

ADDRESS

61 Upper Park Road London NW3 2UL

Existing & Proposed loft floor, roof and rear elevation

10/01/18 SCALE 1/100 (@ A3)