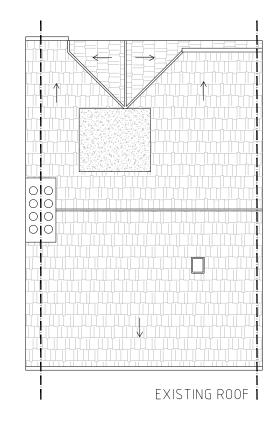

CLIENT

MS. PENNY MARGOLIS

PROJECT

**INSERTION OF ROOF WINDOWS** 

ADDRESS

61 Upper Park Road London NW3 2UL

Existing & Proposed loft floor, roof and rear elevation

10/01/18 SCALE 1/100 (@ A3)