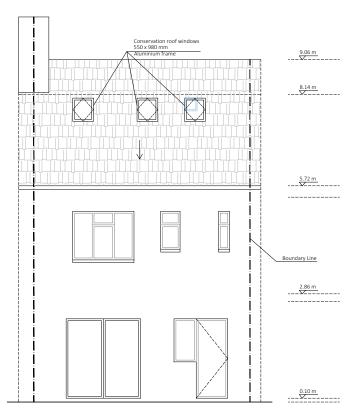

PROPOSED REAR ELEVATION

7, 30 GLOUCESTER CRESCENT LONDON NW1 7DL

TEL. 02078 134592 ARCHITECT@PROJECTIONARCHITECTS.COM WWW.PROJECTIONARCHITECTS.COM

RIBA ##

Chartered Practice

PLEASE NOTE

PLEASE NOTE

1. All dimensions to be verifiedon site.
2. All dimensions are in millimeters.
3. No work shall commence until all approvals and agreements have been obtained.
These include, Planning, Building Regulations, Tharmes Water and party Wall.
4. The Copyright of this drawing belongs to Projection Architects Ltd.

CLIENT

MS. PENNY MARGOLIS

PROJECT

**INSERTION OF ROOF WINDOWS** 

ADDRESS

61 Upper Park Road London NW3 2UL

Existing & Proposed loft floor, roof and rear elevation

10/01/18 SCALE 1/100 (@ A3)