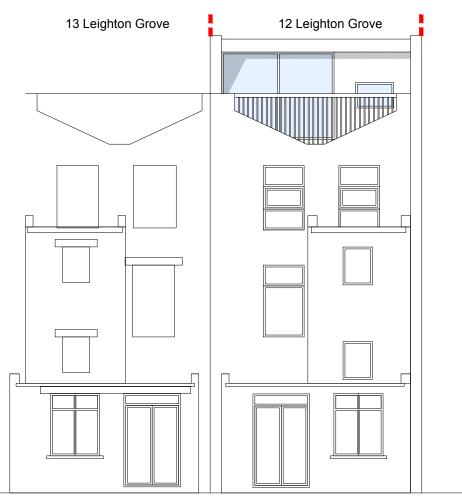

Rear Elevation 1:100

|                                                                                                            | r                          |           |              |                 |        |
|------------------------------------------------------------------------------------------------------------|----------------------------|-----------|--------------|-----------------|--------|
|                                                                                                            | project                    |           | date         | scale           | drawn  |
| BB PARTNERSHIP LTD                                                                                         | 12 Leighton Grove - Flat 3 |           | AUG 17       | Various @ A3    | MCF    |
| CHARTERED ARCHITECTS                                                                                       | NW5 2QT                    |           |              |                 |        |
|                                                                                                            | drawing                    |           | drwg. no     |                 | rev.   |
| Studios 33-34, 10 Hornsey St, London. N7 8EL<br>Tel 020 7336 8555 - e-mail - architect@bbpartnership.co.uk | Proposed                   |           | FUB_206      |                 | Α      |
|                                                                                                            | Elevations                 |           |              |                 | A      |
| © 2017 BB PARTNERSHIP LIMITED                                                                              | ALL RIGHTS RESERVED        | DO NOT SC | ALE CHECK AL | L DIMENSIONS ON | I SITE |

## FOR PLANNING

| A | 09/01/18 | Rear elevation updated to remove flank wall | MCF |