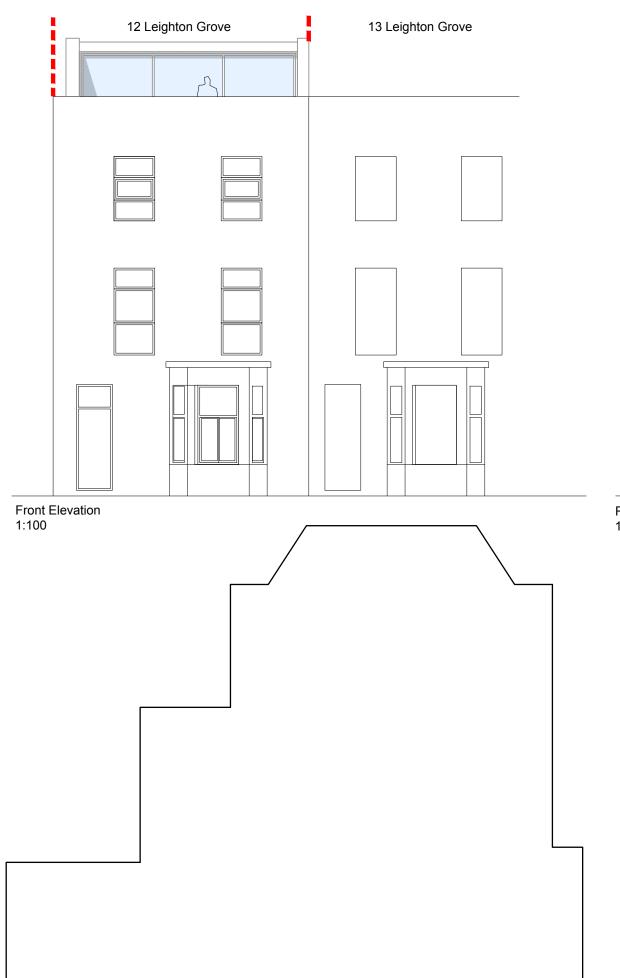

Rear Elevation 1:100

|                                                                                                            | r                          |           |              |                 |        |
|------------------------------------------------------------------------------------------------------------|----------------------------|-----------|--------------|-----------------|--------|
|                                                                                                            | project                    |           | date         | scale           | drawn  |
| BB PARTNERSHIP LTD                                                                                         | 12 Leighton Grove - Flat 3 |           | AUG 17       | Various @ A3    | MCF    |
| CHARTERED ARCHITECTS                                                                                       | NW5 2QT                    |           |              |                 |        |
|                                                                                                            | drawing                    |           | drwg. no     |                 | rev.   |
| Studios 33-34, 10 Hornsey St, London. N7 8EL<br>Tel 020 7336 8555 - e-mail - architect@bbpartnership.co.uk | Proposed                   |           | FUB_206      |                 | Α      |
|                                                                                                            | Elevations                 |           |              |                 | A      |
| © 2017 BB PARTNERSHIP LIMITED                                                                              | ALL RIGHTS RESERVED        | DO NOT SC | ALE CHECK AL | L DIMENSIONS ON | I SITE |