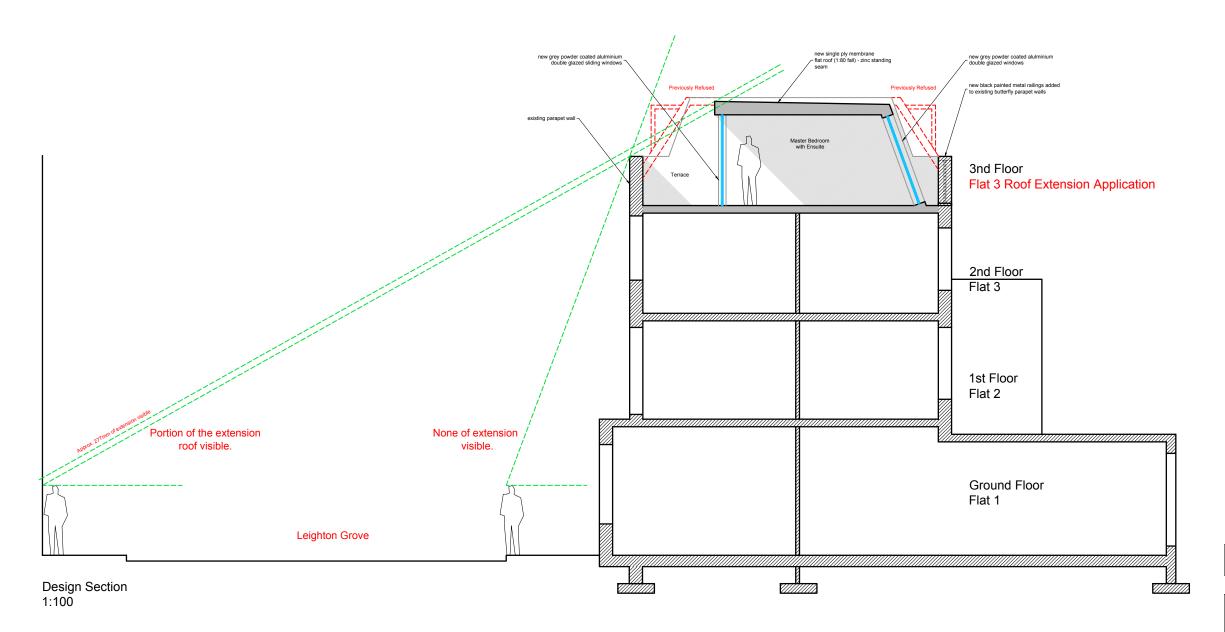

## FOR PLANNING

| A | 09/01/18 | Proposed Roof Plan with section & notes. | MCF|

| BB PARTNERSHIP LTD                          |
|---------------------------------------------|
| CHARTERED ARCHITECTS                        |
| Studios 33-34 10 Hornsey St. London, N7 8FL |

Studios 33-34, 10 Hornsey St, London. N7 8EL Tel 020 7336 8555 - e-mail - architect@bbpartnership.co.uk

© 2017 BB PARTNERSHIP LIMITED

| project                               | date     | scale      | drawn |
|---------------------------------------|----------|------------|-------|
| 12 Leighton Grove - Flat 3<br>NW5 2QT | AUG 17   | 1:100 @ A3 | MCF   |
| drawing                               | drwg. no |            | rev.  |
| Proposed Design Section               | FUB_207  |            | А     |