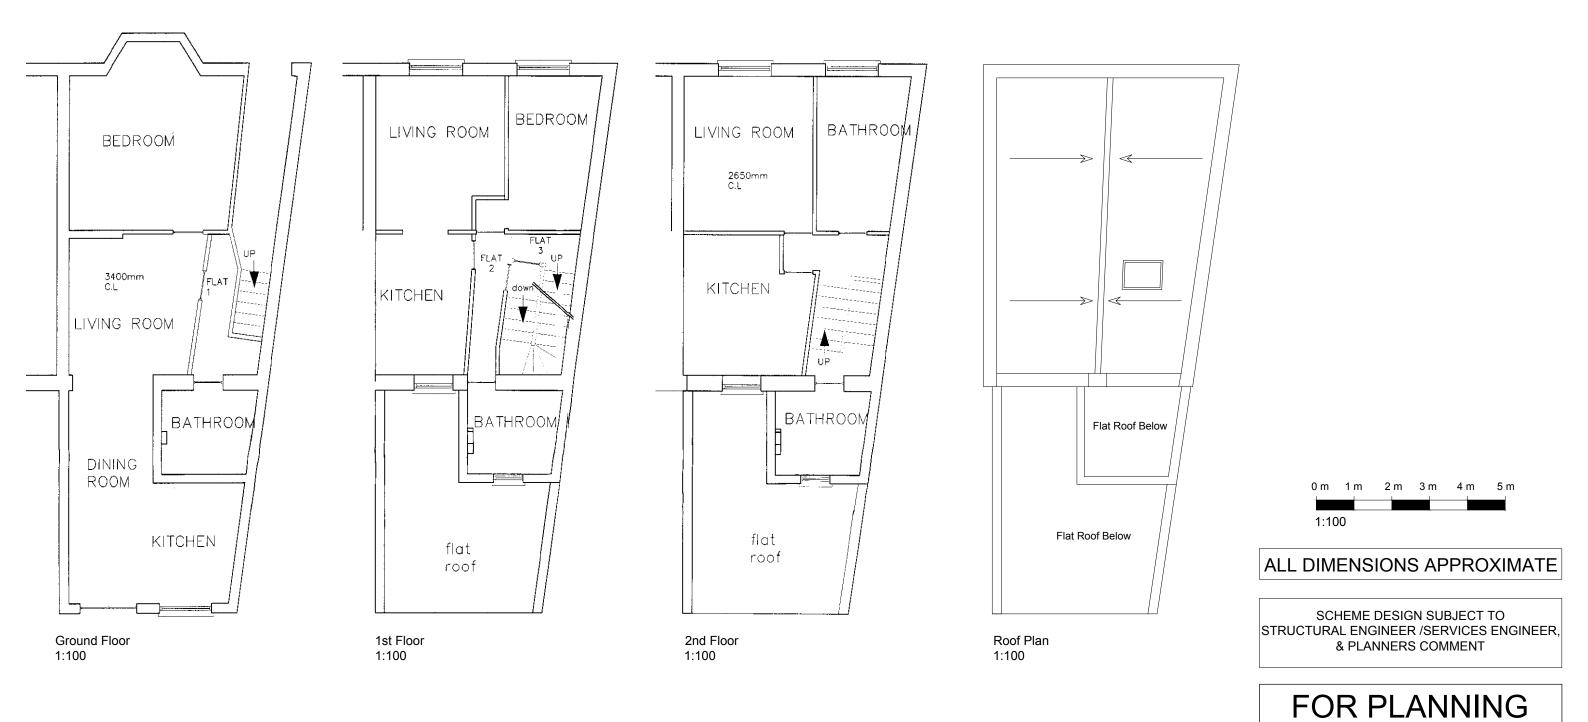

| project                               | date     | scale        | drawr |
|---------------------------------------|----------|--------------|-------|
| 12 Leighton Grove - Flat 3<br>NW5 2QT | AUG 17   | Various @ A3 | MCF   |
| drawing                               | drwg. no |              | rev.  |
| Existing                              | FUB 105  |              | Α     |
| Plans                                 | 100_103  |              | ^     |