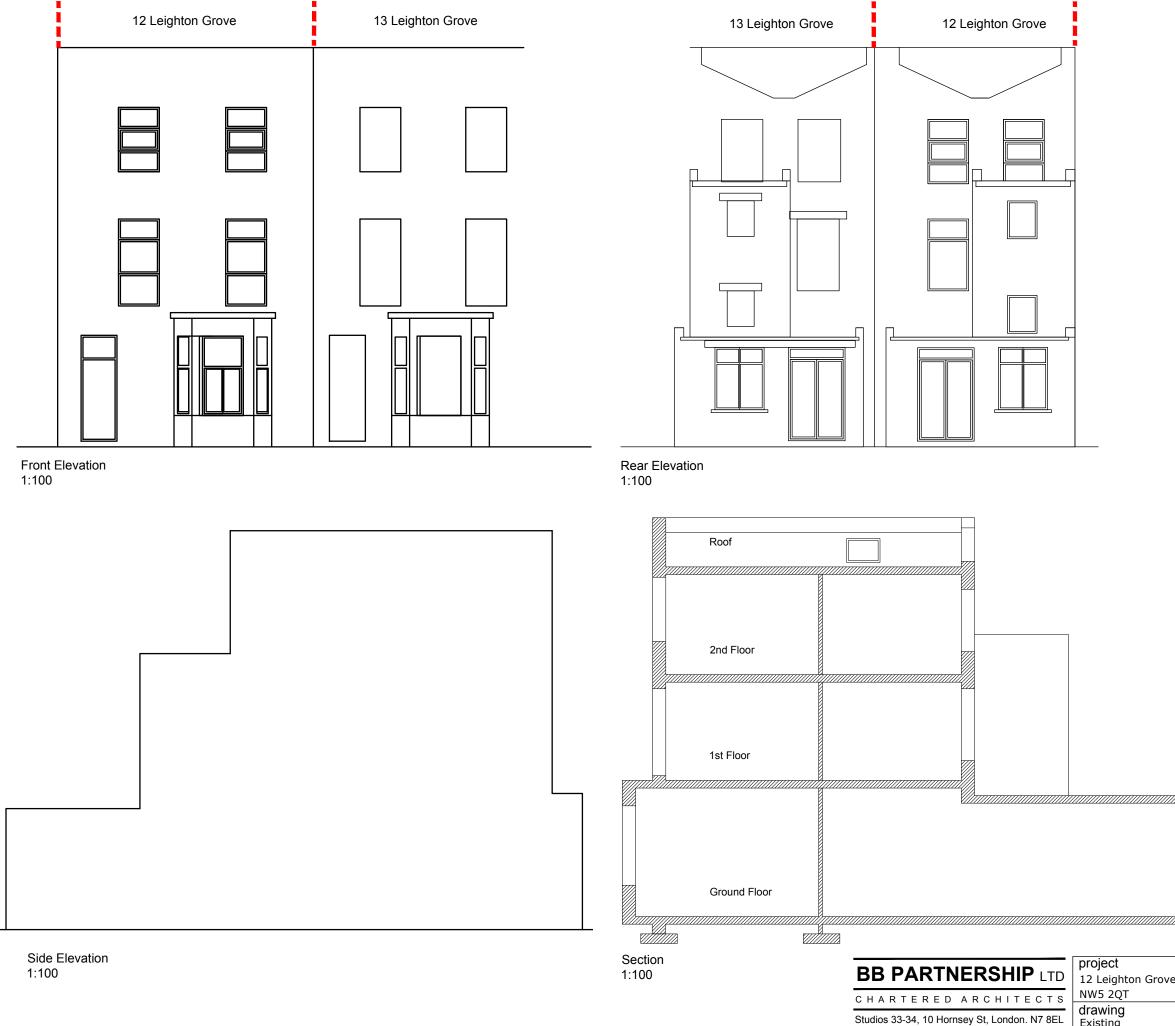

## FOR PLANNING

| A | 09/01/18 | Existing section added, updated rear elevation |MCF|

| project                    | date     | scale        | drown |
|----------------------------|----------|--------------|-------|
|                            | uale     | scale        | drawn |
| 12 Leighton Grove - Flat 3 | AUG 17   | Various @ A3 | MCF   |
| NW5 2QT                    |          |              |       |
| drawing                    | drwg. no | •            | rev.  |
| Existing                   |          |              | •     |
| Elevations & Section       | FUB_106  |              | A     |
|                            |          |              |       |