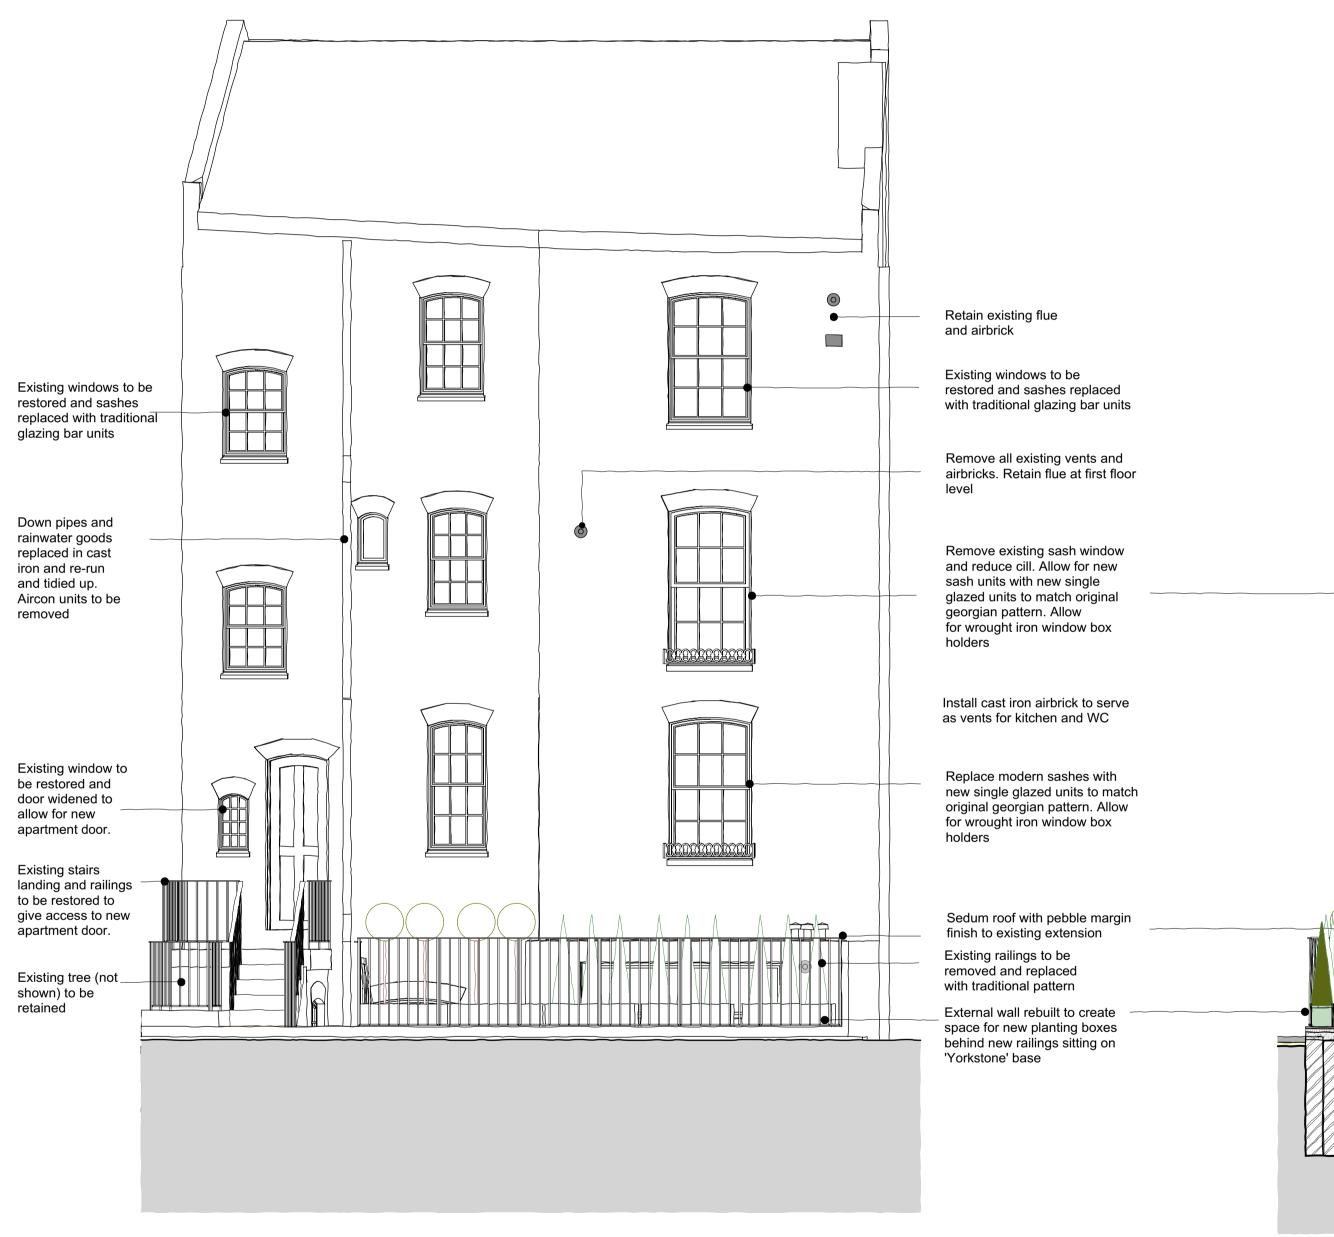

FRONT ELEVATION

REAR ELEVATION

SIDE SECTION

|                                   | A J[                 |     | D JD              |                                                         | Upstand retained at back of pavement | 11/01/18 |
|-----------------------------------|----------------------|-----|-------------------|---------------------------------------------------------|--------------------------------------|----------|
|                                   | REV                  | DWG |                   | CHK                                                     | AMENDMENTS                           | DATE     |
| PROJECT: 51 HIGHGATE HIGH STREET  | SCALE:<br>1:100 @ A3 |     | DATE:<br>17/12/04 |                                                         |                                      |          |
|                                   | DRAWN:<br>JD         |     | CHE               | CKED:                                                   |                                      |          |
| CLIENT:                           | STATUS:              |     |                   |                                                         |                                      |          |
| ADAM KNIGHT                       | PLANNING             |     |                   |                                                         | Dransfield                           |          |
| DRAWING:<br>ELEVATIONS - PROPOSED | DRAWING No:          |     | REVISION:         |                                                         | Architects                           |          |
|                                   | HHS - 01             |     | Α                 | Pyramid Building, 31 Queen Elizabeth Street, London, SE | E1 2LP                               |          |