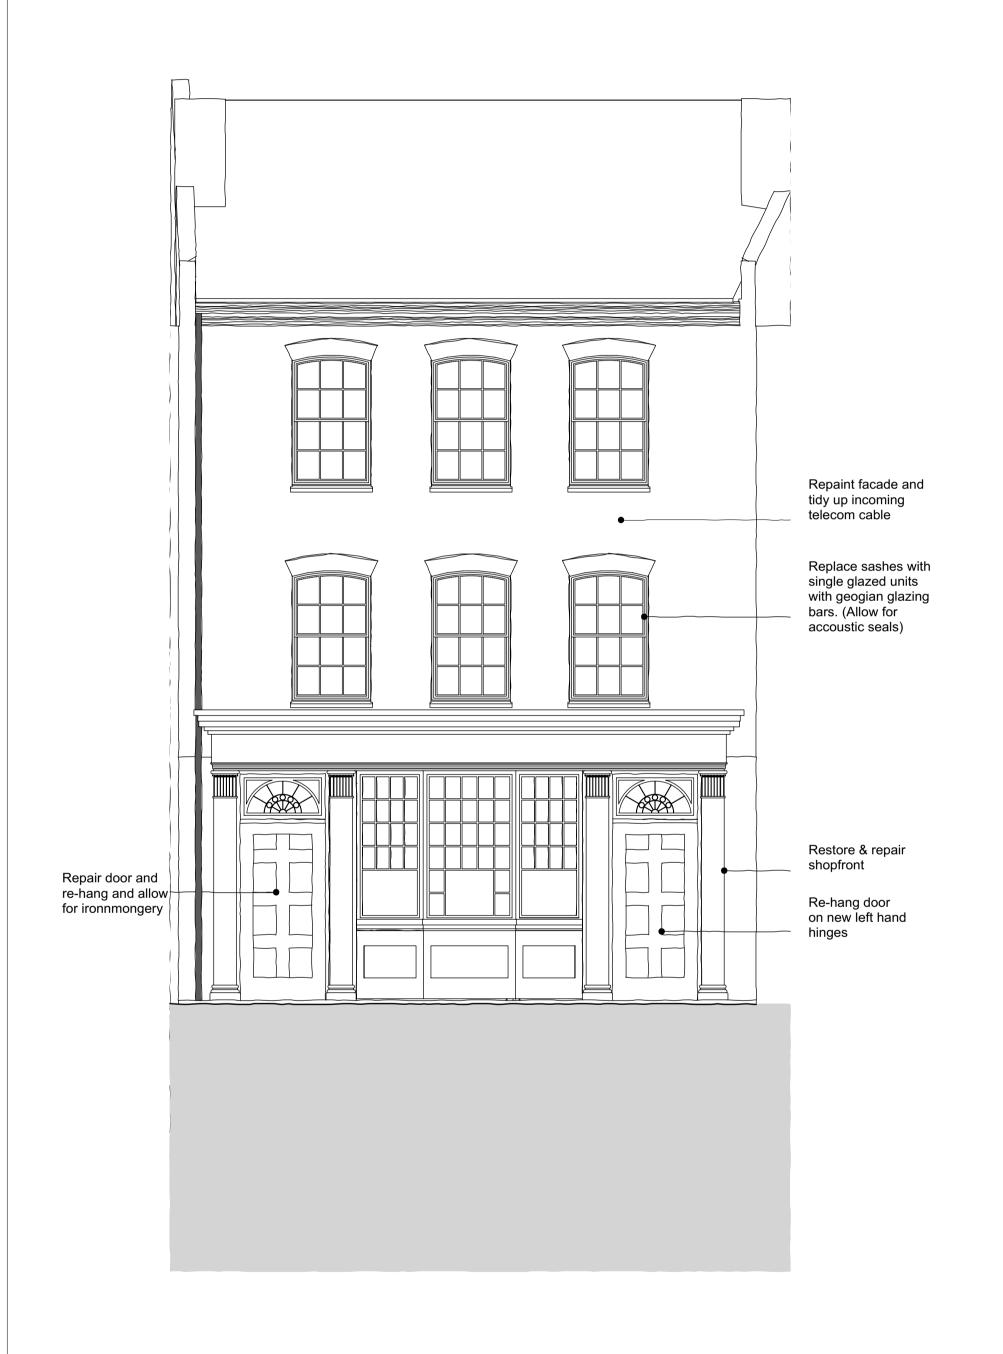

FRONT ELEVATION

REAR ELEVATION

SIDE SECTION

|                                   | A J[                 |     | D JD              |                                                         | Upstand retained at back of pavement | 11/01/18 |
|-----------------------------------|----------------------|-----|-------------------|---------------------------------------------------------|--------------------------------------|----------|
|                                   | REV                  | DWG |                   | CHK                                                     | AMENDMENTS                           | DATE     |
| PROJECT: 51 HIGHGATE HIGH STREET  | SCALE:<br>1:100 @ A3 |     | DATE:<br>17/12/04 |                                                         |                                      |          |
|                                   | DRAWN:<br>JD         |     | CHE               | CKED:                                                   |                                      |          |
| CLIENT:                           | STATUS:              |     |                   |                                                         |                                      |          |
| ADAM KNIGHT                       | PLANNING             |     |                   |                                                         | Dransfield                           |          |
| DRAWING:<br>ELEVATIONS - PROPOSED | DRAWING No:          |     | REVISION:         |                                                         | Architects                           |          |
|                                   | HHS - 01             |     | Α                 | Pyramid Building, 31 Queen Elizabeth Street, London, SE | E1 2LP                               |          |