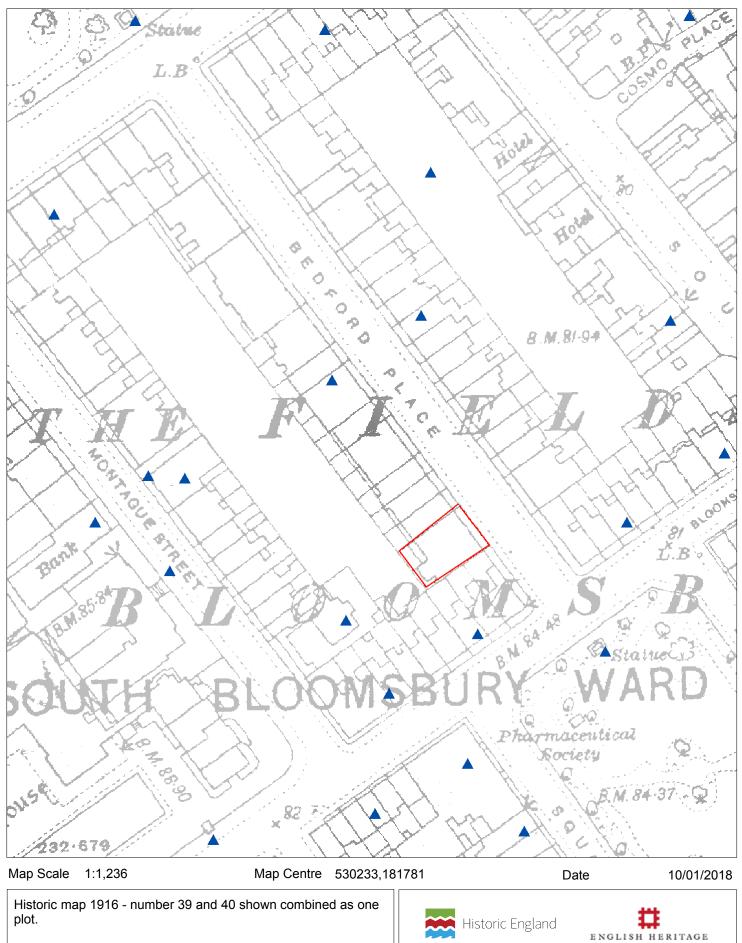

## 40 Bedford Place, WC1B 5JT

HistoricEngland.org.uk

www.english-heritage.org.uk

Modern Ordnance Survey mapping: © Crown Copyright and database right 2018. All rights reserved. Ordnance Survey Licence number 100024900. Historic Ordnance Survey mapping: © and database right Crown Copyright and Landmark Information Group Ltd (All rights reserved 2018) Licence numbers 000394 and TP0024. Marine mapping: © British Crown and SeaZone Solutions Ltd 2018. All rights reserved. Product licence number 102006.006. © Historic England. This image is indicative and for internal use. It does not necessarily represent the extent of any development proposals and/or heritage assets and may be subject to distortions with measurements scaled from this map not matching measurements between corresponding indicators on the ground. It is not to be taken as a representation of any Historic England assessment.